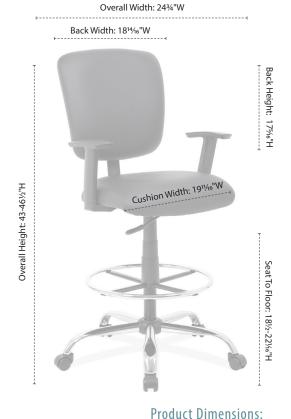

Antimicrobial Vinyl Seat Cover **Back Cover** Antimicrobial Vinyl

3%16" **Cushion Thickness** 

19<sup>11</sup>/<sub>16</sub>"W **Cushion Width Cushion Depth** 18<sup>14</sup>/<sub>16</sub>"D

Foam Density in LBS 30

| Overall             | 24¾"W x 27"D x 43-46½"H                                               |
|---------------------|-----------------------------------------------------------------------|
| Seat                | 19¾"W x 19"D x 26½-30"H                                               |
| Seat to Back Height | 36 <sup>13</sup> / <sub>16</sub> - 40 <sup>6</sup> / <sub>16</sub> "H |
| Back Width          | 18 <sup>14</sup> ⁄16"W                                                |
| Back Height         | 17⁵⁄16"H                                                              |
| Back Depth          | 2 <sup>15</sup> / <sub>16</sub> "D                                    |
| Seat to Floor       | 18½-22¼6"H                                                            |
| Arm Height          | 10 <sup>4</sup> /16-13 <sup>12</sup> /16"H                            |
| Arm Width           | 2¾"W                                                                  |
| Arm Depth           | 10"D                                                                  |
| Floor to Arm        | 24½- 31½"H                                                            |
| Product Weight      | 40.45 lbs.                                                            |
| Weight Capacity     | 275 lbs.                                                              |
|                     |                                                                       |