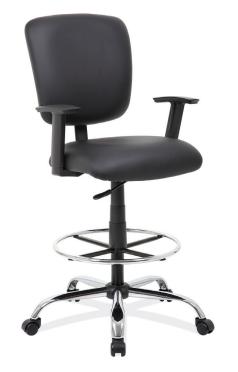

# Model No. 6801FPFRA

Task Stool with Footring & Chrome Base

### **Product Features:**

- Pneumatic seat height adjustment
- Complete 360 Degree swivel
- Sleek and clean design will accent any medical room while offering functionality for your employee
- Seamless cushion design upholstered in antimicrobial healthcare grade vinyl
- Optional soft casters or nylon glides
- available separately Nylon arms to keep you comfortable
- through the day Sturdy, chrome base with hooded dual
- wheel casters
- Ready-to-assemble
- Non-toxic
- GreenGuard Certified
- Limited Lifetime Warranty
- Can be shipped by small package carrier

### Material Attributes:

| Frame        | • | Nylon                   |
|--------------|---|-------------------------|
| Base / Legs  | • | Chrome                  |
| Footring     | • | Chrome                  |
| Arms / Pads  | • | Nylon                   |
| Casters      | • | Nylon Hooded Dual Wheel |
| Seat Cushion | • | PU                      |