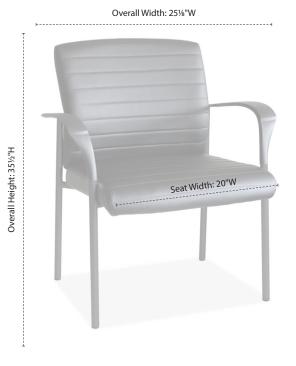

Guest Arm Chair with Black Frame





## **Product Features:**

- Contemporary, simple and sleek design that works well with any office
- Spacious, comfortable waterfall seat cushion helps to prevent leg fatigue while sitting for long hours
- Extremely durable & easy to maintain
- Ready-to-assemble
- Environmentally friendly
- GreenGuard Certified
- Limited Lifetime Warranty
- Can be shipped by small package carrier

## Material Attributes:

Frame Metal
Base / Legs Metal
Arms / Pads Nylon
Seat Cushion Foam
Seat Cover Polyurethane
Back Cover Polyurethane

## **Product Dimensions:**



## **Shipping Dimensions:**

| Carton Length | 29.13"     |
|---------------|------------|
| Carton Width  | 20.86"     |
| Carton Height | 12.79"     |
| Carton Weight | 23.35 lbs. |

officesource.com 2-2023