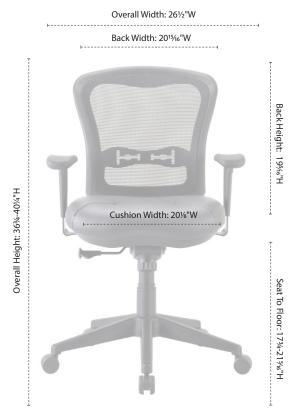

#### **Product Dimensions:**

| Overall             | 26½"W x 25"D x 36¾-40¼"H |
|---------------------|--------------------------|
| Seat                | 20½"W x 19"D x 17¾-21¼"  |
| Seat to Back Height | 19⁵⁄ı6"H                 |
| Back Height         | 195⁄16"H                 |
| Back Width          | 20 <sup>15</sup> /16"W   |
| Seat to Floor       | 17¾-215⁄16"H             |
| Arm Height          | 4"H                      |
| Arm Width           | 267⁄16"W                 |
| Arm Depth           | 10%"D                    |
| Floor to Arm        | 25%-31½"H                |
| Product Weight      | 35.27 lbs.               |
| Weight Capacity     | 275 lbs.                 |
|                     |                          |