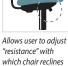

or tilts.

Tilt Tension

Cushion<sup>-</sup>

**Cushion Depth** 

Allows user to "adjust arms up and down, or in and out" within a set range to accommodate a variety of tasks.