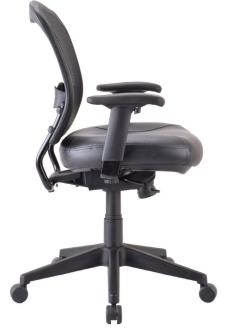

# **Product Features:**

- Pneumatic seat height adjustment
- Complete 360 Degree swivel
- Tilt lock & tension controls
- Adjustable seat & back •
- Height & width adjustable arms
- Ergonomic design provides optimal comfort while sitting throughout the day Ready-to-assemble
- Non-toxic
- GreenGuard Certified Limited Lifetime Warranty
- Can be shipped by small package carrier

or tilts.

Tilt Tension

Cushion<sup>-</sup>

**Cushion Depth** 

Allows user to "adjust arms up and down, or in and out" within a set range to accommodate a variety of tasks.