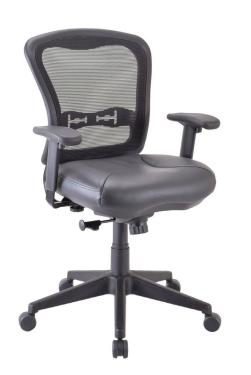

# Spice Model No. 7854ANSL

Mid Back Task Chair, Mesh Back with Black Frame

# **Product Features:**

- Pneumatic seat height adjustment
- Complete 360 Degree swivel
- Tilt lock & tension controls
- Adjustable seat & back •
- Height & width adjustable arms
- Ergonomic design provides optimal comfort while sitting throughout the day Ready-to-assemble
- Non-toxic
- GreenGuard Certified Limited Lifetime Warranty
- Can be shipped by small package carrier

# **Material Attributes:**

| Frame                | • | Nylon                 |
|----------------------|---|-----------------------|
| Base / Legs          | • | Nylon                 |
| Casters              | • | Nylon Soft Dual Wheel |
| Seat Cushion         | • | Molded Foam           |
| Seat Cover           | • | Top Grain Leather     |
| Back Cover           | • | Mesh                  |
| shion Thickness      | • | 4"                    |
| <b>Cushion Width</b> | • | 201⁄8"W               |