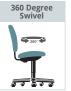

# **Ergonomic Functions:**

down" seat height

relative to the floor.

"Rotation" in a full

circle.

Locks seat and

position.

back" in an upright