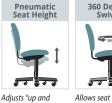

# **Ergonomic Functions:**

down" seat height

relative to the floor.

"Rotation" in a full

circle.

Locks seat and

position.

back" in an upright