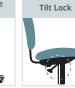

# **Ergonomic Functions:**

down" seat height

relative to the floor.

"Rotation" in a full

circle.

Locks seat and

position.

back" in an upright