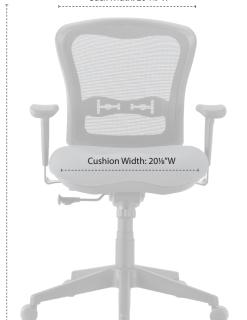

Back Height: 195/6"H

Seat To Floor: 1734-2156"H

## Model No. 7854ANSF

Mid Back Task Chair, Mesh Back with Black Frame

Overall Width: 261/2"W

#### Material Attributes:

Frame Nylon Nylon

Base / Legs Casters

Nylon Soft Dual Wheel **Seat Cushion** Molded Foam

Seat Cover Fabric

**Back Cover** Mesh

**Cushion Thickness** 

**Cushion Width** 20%"W

### **Product Dimensions:**

| Overall             | 261/2"W x 25"D x 363/4-401/4"H |
|---------------------|--------------------------------|
| Seat                | 20½"W x 19"D x 17¾-21¼"        |
| Seat to Back Height | 195⁄16"H                       |
| Back Height         | 195⁄₁6"H                       |
| Back Width          | 20¹5⁄16"W                      |
| Seat to Floor       | 17¾-215/16"H                   |
| Arm Height          | 4"H                            |
| Arm Width           | 267⁄16"W                       |
| Arm Depth           | 105/8"D                        |
| Floor to Arm        | 25%-31½"H                      |
| Product Weight      | 35.27 lbs.                     |
| Weight Capacity     | 275 lbs.                       |