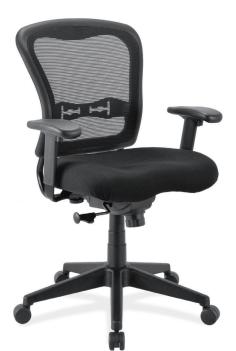

## Model No. 7854ANSF

Mid Back Task Chair, Mesh Back with Black Frame

Overall Width: 261/2"W

### **Product Features:**

- Pneumatic seat height adjustment
- Complete 360 Degree swivel
- Tilt lock & tension controls
- Adjustable seat & back
- Height & width adjustable arms
- Ergonomic design provides optimal comfort while sitting throughout the day
- Ready-to-assemble
- Non-toxic
- **GreenGuard Certified**
- Limited Lifetime Warranty
- Can be shipped by small package carrier

#### Material Attributes:

Frame Nylon Nylon

Base / Legs Casters

Nylon Soft Dual Wheel **Seat Cushion** Molded Foam

Seat Cover Fabric

**Back Cover** Mesh

**Cushion Thickness** 

**Cushion Width** 20%"W

### **Product Dimensions:**

| Overall             | 261/2"W x 25"D x 363/4-401/4"H |
|---------------------|--------------------------------|
| Seat                | 20½"W x 19"D x 17¾-21¼"        |
| Seat to Back Height | 195⁄16"H                       |
| Back Height         | 195⁄₁6"H                       |
| Back Width          | 20¹5⁄16"W                      |
| Seat to Floor       | 17¾-215/16"H                   |
| Arm Height          | 4"H                            |
| Arm Width           | 267⁄16"W                       |
| Arm Depth           | 105/8"D                        |
| Floor to Arm        | 25%-31½"H                      |
| Product Weight      | 35.27 lbs.                     |
| Weight Capacity     | 275 lbs.                       |