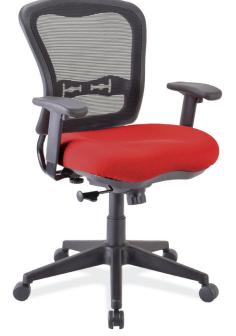

Overall Height: 36%-40%"H

NV Navy Fabric GR Cool Gray Fabric RD Red Fabric OR Orange Fabric BL Celestial Blue

Fabric