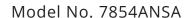

## **Product Dimensions:**

| Overall             | 261/2"W x 25"D x 363/4-401/4"H |
|---------------------|--------------------------------|
| Seat                | 20½"W x 19"D x 17¾-21¼"        |
| Seat to Back Height | 195/16"H                       |
| Back Height         | 195⁄16"H                       |
| Back Width          | 20¹5⁄16"W                      |
| Seat to Floor       | 17¾-215⁄16"H                   |
| Arm Height          | 4"H                            |
| Arm Width           | 26 <sup>7</sup> /16"W          |
| Arm Depth           | 10%"D                          |
| Floor to Arm        | 25%-31½"H                      |
| Product Weight      | 35.27 lbs.                     |
| Weight Capacity     | 275 lbs.                       |

Casters

Antimicrobial Fabric

Mesh

**Back Cover Cushion Thickness** 

**Cushion Width** 

20%"W

**Cushion Depth** 

18<sup>15</sup>/16"D