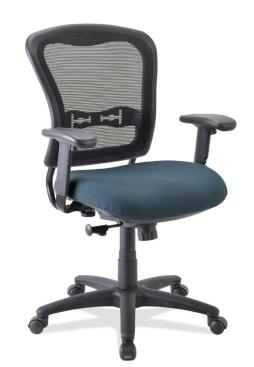

## **Ergonomic Functions:**

Adjusts "up and down" seat height relative to the floor.

Allows seat "Rotation" in a full circle.

Locks seat and back" in an upright position.

Allows user to adjust "resistance" with which chair reclines or tilts.

Allows user to "adjust arms up and down, or in and out" within a set range to accommodate a variety of tasks.