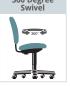

### **Product Features:**

- Pneumatic seat height adjustment
- Complete 360 Degree swivel
- Tilt lock & tension controls
- Adjustable seat & back
- Height & width adjustable arms
- Ergonomic design provides optimal comfort while sitting throughout the day
- Ready-to-assemble
- Non-toxic
- **GreenGuard Certified**
- Limited Lifetime Warranty
- Can be shipped by small package carrier

## **Ergonomic Functions:**

Adjusts "up and down" seat height relative to the floor.

Allows seat "Rotation" in a full circle.

Locks seat and back" in an upright position.

Allows user to adjust "resistance" with which chair reclines or tilts.