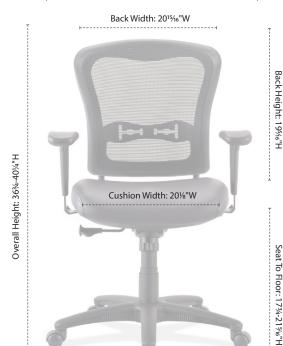

Mid Back Task Chair, Mesh Back with Black Frame

OfficeSource®

### **Product Features:**

- Pneumatic seat height adjustment
- Complete 360 Degree swivel
- Tilt lock & tension controls
- Adjustable seat & back
- Height & width adjustable arms
- Ergonomic design provides optimal comfort while sitting throughout the day
- Ready-to-assemble
- Non-toxic
- **GreenGuard Certified**
- Limited Lifetime Warranty
- Can be shipped by small package carrier