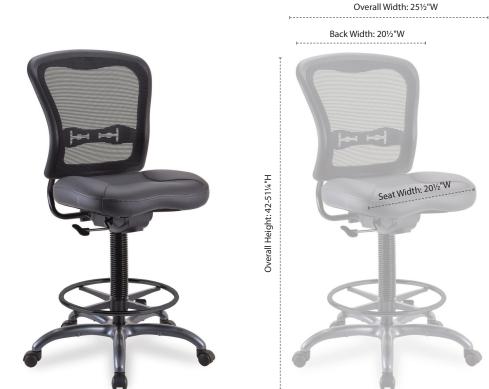

#### **Product Dimensions:**

| Overall             | 25½"W x 25½"D x 42-51¼"H |
|---------------------|--------------------------|
| Seat                | 20½"W x 19½"D x 24-33¼"H |
| Seat to Back Height | 201⁄10"H                 |
| Back Height         | 201⁄10"H                 |
| Back Width          | 20½"W                    |
| Seat to Floor       | 24-331/10"H              |
| Product Weight      | 33 lbs.                  |
| Weight Capacity     | 275 lbs.                 |