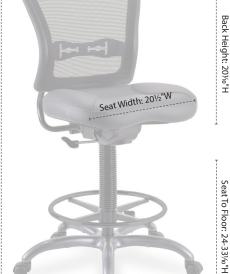

#### **Product Dimensions:**

| Overall             | 25½"W x 25½"D x 42-51¼"H |
|---------------------|--------------------------|
| Seat                | 20½"W x 19½"D x 24-33¼"H |
| Seat to Back Height | 201⁄10"H                 |
| Back Height         | 201⁄10"H                 |
| Back Width          | 20½"W                    |
| Seat to Floor       | 24-331/10"H              |
| Product Weight      | 33 lbs.                  |
| Weight Capacity     | 275 lbs.                 |