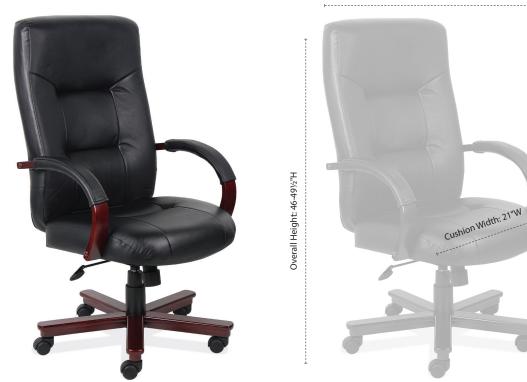

Model No. 1265V

Executive High Back with Mahogany Frame & Base

#### **Product Features:**

- Pneumatic seat height adjustment
- Complete 360 Degree swivel
- Swivel / tilt controls with tension and lock Traditional, elegant style brings a refined
- sense to any office setting Upholstered in luxurious black, leather-soft vinyl
- Solid, warm hardwood frame and base with a rich mahogany finish
- Armpads can easily be removed from fixed loop arms
- Fire-Resistant
- Ready-to-assemble
- Environmentally friendly
- ANSI / BIFMA
- Non-toxic
- Limited Lifetime Warranty
- Can be shipped by small package carrier

Seat Cushion

**BK** Black Leather Soft Vinyl

Swivel/Tilt

Control

**Product Dimensions:** 

| Overall             | 27"W x 28"D x 46-49½"H  |
|---------------------|-------------------------|
| Seat                | 21"W x 20½"D x 19-22½"H |
| Seat to Back Height | 31½"H                   |
| Seat to Floor       | 19-22½"H                |
| Arm Height          | 26½-30"H                |
| Floor to Arm        | 26½-30"H                |
| Product Weight      | 51.80 lbs.              |
| Weight Capacity     | 275 lbs.                |
|                     |                         |

Seat To Floor: 19-221/2"H