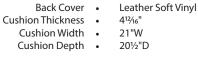

Leather Soft Vinyl

**Material Attributes:** 

Frame •

Casters •

.

Base / Legs •

Arms / Pads •

Seat Cover •

Seat Cushion

**BK** Black Leather Soft Vinyl

Swivel/Tilt

Control

**Product Dimensions:** 

| Overall             | 27"W x 28"D x 46-49½"H  |
|---------------------|-------------------------|
| Seat                | 21"W x 20½"D x 19-22½"H |
| Seat to Back Height | 31½"H                   |
| Seat to Floor       | 19-22½"H                |
| Arm Height          | 26½-30"H                |
| Floor to Arm        | 26½-30"H                |
| Product Weight      | 51.80 lbs.              |
| Weight Capacity     | 275 lbs.                |
|                     |                         |