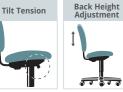

Adjusts "up and down" seat height relative to the floor.

Pneumatic Seat Height

Allows seat "Rotation" in a full

Locks seat and back" in an upright "resistance" with which chair reclines position. or tilts.

Tilt Lock

Allows user to adjust Allows user to "adjust back up and down" for proper positioning of Lumbar.

Allows user to "adjust arms up and down, or in and out" within a set range to accommodate a variety of tasks.