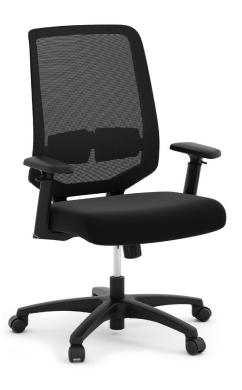

# Model No. 01SP2QHMF

Mesh Mid Back Task Chair with Black Seat & Black Frame

Overall Width: 28"W

- Pneumatic seat height adjustment
- Complete 360 Degree swivel
- Tilt lock & tension controls
- Back height adjustment controls .
- Height & width 3D armrests • High end mesh back allows for
- breathability during use
- Durable and sturdy frame
- Synchro tilt mechanism
- Chair supports your lumbar curve with a unique back design
- Ready-to-assemble
- ANSI / BIFMA
- Non-toxic
- Environmentally friendly

**Ergonomic Functions:** 

- Limited Lifetime Warranty
- Can be shipped by small package carrier .

360 Degree Swivel

## **Material Attributes:**

| material meens acesi     |   |             |  |  |
|--------------------------|---|-------------|--|--|
| Frame                    | • | Nylon       |  |  |
| Base / Legs              | • | Nylon       |  |  |
| Arms / Padding           | • | Nylon       |  |  |
| Casters                  | • | Nylon       |  |  |
| Seat Cover               | • | Fabric      |  |  |
| Back Cover               | • | Mesh        |  |  |
| Seat Cushion             | • | Molded Foam |  |  |
| <b>Cushion Thickness</b> | • | 31⁄2"       |  |  |
| <b>Cushion Width</b>     | • | 19¼"W       |  |  |
| Cushion Depth            | • | 18½"D       |  |  |
|                          |   |             |  |  |

Back Width: 20"W Back Height: 237/6"H Overall Height: 38¼-41"H Cushion Width: 191/4"W Seat To Floor: 161/4-197/8"H

#### **Product Dimensions:**

| Overall<br>Seat<br>Seat to Back Height<br>Back Height<br>Back Width<br>Seat to Floor<br>Arm Height<br>Arm Width | 28"W x 28"D x 38¼-41"H<br>19¼"W x 18½"D x 16¼-19%"H<br>21¼"H<br>23%6"H<br>20"W<br>16¼-19%"H<br>10%"H<br>3½"W<br>934"D |
|-----------------------------------------------------------------------------------------------------------------|-----------------------------------------------------------------------------------------------------------------------|
| 5                                                                                                               |                                                                                                                       |