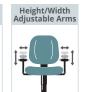

Tilt Lock

Allows user to adjust Allows user to "adjust back up and down" for proper positioning of Lumbar.

Allows user to "adjust arms up and down, or in and out" within a set range to accommodate a variety of tasks.