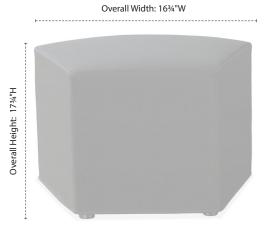

## Product Dimensions: Overall

 $\begin{array}{lll} \text{Overall} & 16\% \text{W"} \times 26\% \text{"D} \times 17\% \text{"H} \\ \text{Product Weight} & 16.76 \text{ lbs.} \end{array}$ 

**BK** Black Fabric