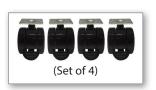

eat with Black Post Legs







## **Product Features:**

- Modular and creative collaborative seating for any office setting
- Comfortable and versatile
- Optional heavy-duty casters available
- Upholstered in two fabric color options
- Environmentally friendly
- Non-toxic
- ANSI / BIFMA
- Ready-to-assemble
- Limited Lifetime Warranty

## **Material Attributes:**

Base / Legs · Plastic Post Legs Seat Cover · Fabric Seat Cushion · Foam

## Product Dimensions: Overall

 $\begin{array}{lll} \text{Overall} & 16\% \text{W"} \times 26\% \text{"D} \times 17\% \text{"H} \\ \text{Product Weight} & 16.76 \text{ lbs.} \end{array}$ 



**BK** Black Fabric



Fabric

Shipping Dimensions:

Carton Length 27.17"
Carton Width 21.65"
Carton Height 17.32"
Carton Weight 21.10 lbs.

## **Optional Casters:**



#83CASTERS

officesource.com 2-2023