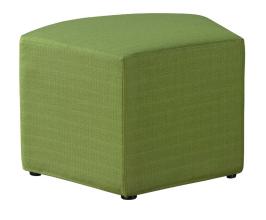

Quad Seat with Black Post Legs

## **Material Attributes:**

Base / Legs · Plastic Post Legs Seat Cover · Fabric Seat Cushion · Foam

## Product Dimensions: Overall

 $\begin{array}{lll} \text{Overall} & 16\% \text{W"} \times 26\% \text{"D} \times 17\% \text{"H} \\ \text{Product Weight} & 16.76 \text{ lbs.} \end{array}$ 

**BK** Black Fabric