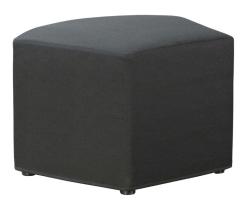

## Product Dimensions: Overall

 $\begin{array}{lll} \text{Overall} & 16\% \text{W"} \times 26\% \text{"D} \times 17\% \text{"H} \\ \text{Product Weight} & 16.76 \text{ lbs.} \end{array}$ 

**BK** Black Fabric

Fabric

Shipping Dimensions:

Carton Length 27.17"
Carton Width 21.65"
Carton Height 17.32"
Carton Weight 21.10 lbs.