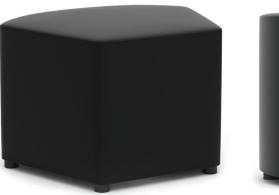

#### **Product Features:**

- Modular and creative collaborative seating for any office setting
- Comfortable and versatile
- Optional heavy-duty casters available
- Upholstered in black vinyl that is easy to clean and maintain
- Environmentally friendly
- Non-toxic
- ANSI / BIFMA
- Ready-to-assemble
- Limited Lifetime Warranty

## **Material Attributes:**

- Base / Legs • Seat Cover • Seat Cushion • Foam
  - Plastic Post Legs Vinyl

**BK** Black Vinyl

### **Product Dimensions:**

| Overall        | 16¾W" x 26¾"D x 17¾"H |
|----------------|-----------------------|
| Product Weight | 16.76 lbs.            |