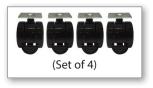

rative seating for any office setting
- Comfortable and versatile
- Optional heavy-duty casters available
- Upholstered in black vinyl that is easy to clean and maintain
- Environmentally friendly
- Non-toxic
- ANSI / BIFMA
- Ready-to-assemble
- Limited Lifetime Warranty

## **Material Attributes:**

- Base / Legs • Seat Cover • Seat Cushion • Foam
  - Plastic Post Legs Vinyl

**BK** Black Vinyl

### **Product Dimensions:**

| Overall        | 16¾W" x 26¾"D x 17¾"H |
|----------------|-----------------------|
| Product Weight | 16.76 lbs.            |

## **Shipping Dimensions:**

| Carton Length | 27.17"     |
|---------------|------------|
| Carton Width  | 21.65"     |
| Carton Height | 17.32"     |
| Carton Weight | 21.10 lbs. |
|               |            |

# **Optional Casters:**



#83CASTERS