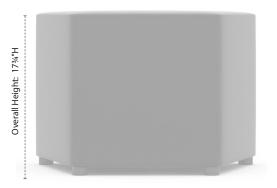

Overall Width: 16¾"W

### **Product Dimensions:**

| Overall        | 16¾W" x 26¾"D x 17¾"H |
|----------------|-----------------------|
| Product Weight | 16.76 lbs.            |