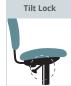

### **Ergonomic Functions:**

Adjusts "up and down" seat height relative to the floor.

Allows seat
"Rotation" in a full
circle.

Locks seat and back" in an upright position.

Allows user to adjust "resistance" with which chair reclines or tilts.