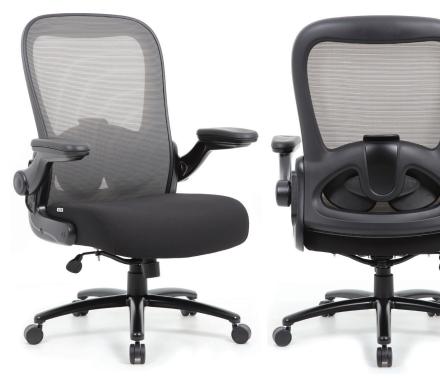

# **Product Features:**

- Pneumatic seat height adjustment
- Complete 360 Degree swivel
- Tilt lock & tilt tension controls
- Flip up arms with height adjustable armrest pads
- Heavy-duty spring tilt mechanism
- High-density foam seating with a spring-pack construction
- Heavy-duty steel and nylon base
- Adjustable lumbar support
- Black fabric seat with a gray mesh back that allows air to circulate
- · Ready-to-assemble
- Can be shipped by small package carrier

# **Material Attributes:**

 $\begin{array}{ccc} \text{Frame} & \bullet & \text{Nylon} \\ \text{Base / Legs} & \bullet & \text{Steel + Nylon} \end{array}$ 

Arms / Pads • PP + PU

Casters • 60mm Hooded Dual Wheel

Mechanism • Nylon

Seat Cushion • Molded Foam

Seat Cover • Lane Jet Fabric
Back Cover • 100% Polyester Mesh

Cylinder Type • Class 4 Gas Lift; 173/6-2011/6"

**BK** Black Fabric