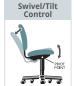

### **Ergonomic Functions:**

Adjusts "up and down" seat height relative to the floor.

Allows seat
"Rotation" in a full
circle.

Locks seat and back" in an upright position.

Allows user to adjust "resistance" with which chair reclines or tilts.