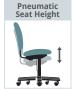

### **Ergonomic Functions:**

Adjusts "up and down" seat height relative to the floor.

Allows seat
"Rotation" in a full
circle.

Locks seat and back" in an upright position.

Allows user to adjust "resistance" with which chair reclines or tilts.