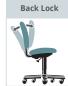

Places the "pivot point" directly above the base center and allows the user to lean back in a seated position.

Allows user to select and "lock a particular back angle."

Allows user to "adjust arms up and down" within a set range to accommodate a variety of tasks.