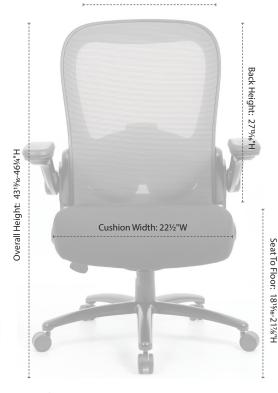

Overall Width: 31"W

Back Width: 2213/16"W

#### **Product Dimensions:**

| Overall         | 31"W x 30"D x 43 <sup>13</sup> / <sub>16</sub> -46 <sup>3</sup> / <sub>4</sub> "H |
|-----------------|-----------------------------------------------------------------------------------|
| Seat            | 221/2"W x 21"D x 1815/16-217/8"H                                                  |
| Back Height     | 27 <sup>13</sup> ⁄16"H                                                            |
| Arm Height      | 26%-30¾"H                                                                         |
| Back Width      | 22 <sup>13</sup> /16"W                                                            |
| Cushion Width   | 22½"W                                                                             |
| Product Weight  | 47 lbs.                                                                           |
| Weight Capacity | 400 lbs.                                                                          |
|                 |                                                                                   |