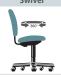

### **Ergonomic Functions:**

Adjusts "up and down" seat height relative to the floor.

Allows seat
"Rotation" in a full
circle.

Locks seat and back" in an upright position.

Allows user to adjust "resistance" with which chair reclines or tilts.