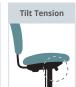

### **Ergonomic Functions:**

Adjusts "up and down" seat height relative to the floor.

Allows seat
"Rotation" in a full
circle.

Locks seat and back" in an upright position.

Allows user to adjust "resistance" with which chair reclines or tilts.