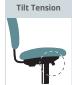

## **Product Features:**

- Pneumatic seat height adjustment
- Complete 360 Degree Swivel
- Tilt lock and tension controls
- Swivel / Tilt control
- Mesh back allows proper air circulation to keep your back cool & comfortable
- Upholstered fabric seat comes in a variety of colors
- Fixed nylon loop arms
- Non-toxic
- Ready-to-assemble
- Environmentally friendly
- ANSI / BIFMA
- Limited Lifetime Warranty
- Can be shipped by small package carrier

## **Ergonomic Functions:**

Adjusts "up and down" seat height relative to the floor.

Allows seat "Rotation" in a full circle.

Locks seat and back" in an upright position.

Allows user to adjust "resistance" with which chair reclines or tilts.

Places the "pivot point" directly above the base center and allows the user to lean back in a seated position.