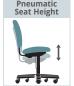

## **Product Features:**

- Pneumatic seat height adjustment
- Complete 360 Degree Swivel
- Tilt lock and tension controls
- Swivel / Tilt control
- Mesh back allows proper air circulation to keep your back cool & comfortable
- Upholstered fabric seat comes in a variety of colors
- Fixed nylon loop arms
- Non-toxic
- Ready-to-assemble
- Environmentally friendly
- ANSI / BIFMA
- Limited Lifetime Warranty
- Can be shipped by small package carrier

## **Ergonomic Functions:**

Adjusts "up and down" seat height relative to the floor.

Allows seat "Rotation" in a full circle.

Locks seat and back" in an upright position.

Allows user to adjust "resistance" with which chair reclines or tilts.