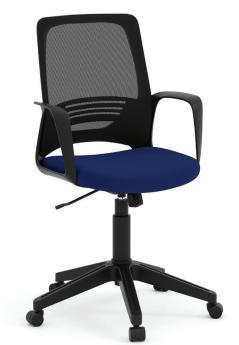

## Model No. 21155NSF

Mesh Back Task Chair with Black Frame & Base

## **Product Features:**

- Pneumatic seat height adjustment
- Complete 360 Degree Swivel
- Tilt lock and tension controls
- Swivel / Tilt control
- Mesh back allows proper air circulation to keep your back cool & comfortable
- Upholstered fabric seat comes in a variety of colors
- Fixed nylon loop arms
- Non-toxic
- Ready-to-assemble
- Environmentally friendly
- ANSI / BIFMA
- Limited Lifetime Warranty
- Can be shipped by small package carrier

**BK** Black Fabric w/Mesh

**CR** Charcoal Fabric w/Mesh

Overall Height: 36-39%"H

**GR** Light Gray Fabric w/Mesh

**BL** Royal Blue Fabric w/Mesh