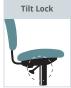

## **Product Features:**

- Pneumatic seat height adjustment
- Complete 360 Degree Swivel
- Tilt lock and tension controls
- Swivel / Tilt control
- Mesh back allows proper air circulation to keep your back cool & comfortable
- Upholstered fabric seat comes in a variety of colors
- Fixed nylon loop arms
- Non-toxic
- Ready-to-assemble
- Environmentally friendly
- ANSI / BIFMA
- Limited Lifetime Warranty
- Can be shipped by small package carrier

## **Ergonomic Functions:**

Adjusts "up and down" seat height relative to the floor.

Allows seat "Rotation" in a full circle.

Locks seat and back" in an upright position.

Allows user to adjust "resistance" with which chair reclines or tilts.