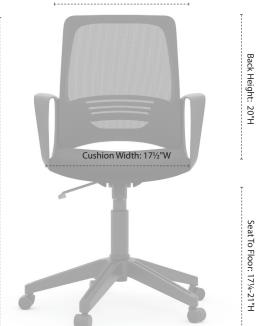

#### Overall Width: 241/4"W

Back Width: 241/4"W

#### Material Attributes:

Nylon Frame Base / Legs Nylon

Arms / Pads Nylon Loop Arms Casters

**Seat Cushion** Seat Cover Back Cover

Mesh **Cushion Width Cushion Depth** 18<sup>14</sup>/<sub>16</sub>"D

**Cushion Thickness** Foam Density in LBS

Nylon Soft Dual Wheel

Block Foam Fabric

171/2"W

21/2" 24

### **Product Dimensions:**

| Overall             | 241/4"W x 213/4"D x 36-393/4"H |
|---------------------|--------------------------------|
| Seat                | 19"W x 19"D x 17¼-21"H         |
| Seat to Back Height | 20"H                           |
| Back Height         | 20"H                           |
| Back Width          | 241⁄4"W                        |
| Back Depth          | 21¹%₁6"D                       |
| Seat to Floor       | 17¼-21"H                       |
| Arm Width           | 21⁄4"W                         |
| Arm Depth           | 14¹⁴⁄₁6"D                      |
| Arm Height          | 11"H                           |
| Floor to Arm        | 25-28 <sup>10</sup> /16"H      |
| Product Weight      | 20.06 lbs.                     |
| Weight Capacity     | 275 lbs.                       |
|                     |                                |