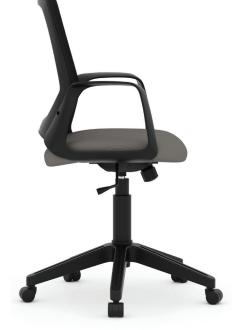

## **Product Features:**

- Pneumatic seat height adjustment
- Complete 360 Degree Swivel
- Tilt lock and tension controls
- Swivel / Tilt control
- Mesh back allows proper air circulation to keep your back cool & comfortable
- Upholstered fabric seat comes in a variety of colors
- Fixed nylon loop arms
- Non-toxic
- Ready-to-assemble
- Environmentally friendly
- ANSI / BIFMA
- Limited Lifetime Warranty
- Can be shipped by small package carrier

## **Ergonomic Functions:**

Adjusts "up and down" seat height relative to the floor.

Allows seat "Rotation" in a full circle.

Locks seat and back" in an upright position.

Allows user to adjust "resistance" with which chair reclines or tilts.

Places the "pivot point" directly above the base center and allows the user to lean back in a seated position.