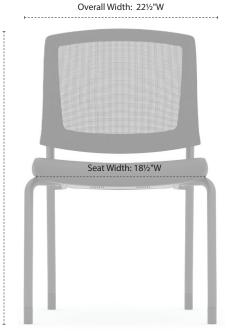

Armless Micro Mesh Back Guest Chair with Black Frame





# **Product Features:**

- Ergonomic design with an eye-catching look and simplicity
- Optimal comfort through ideal seating dimensions for all seating options
- Stacks 4" High
- Antimicrobial PU leather fitting for any medical setting
- Sturdy, black metal frame
- Optional casters provides mobility when you need it for training, conference, etc
- Non-toxic
- GreeGuard Certified
- Ready-to-assemble
- Limited Lifetime Warranty
- Can be shipped by small package carrier

### Material Attributes:

Frame • Metal Base / Legs • Metal Casters (optional) • Nylon

Seat Cushion • Foam

Seat Cover • Antimicrobial PU Leather

Back Cover • Micro Mesh

Foam Density in LBS • 25



**BK** Black Antimicrobial PU Leather

### **Product Dimensions:**

## **Shipping Dimensions:**

Carton Weight 14.77 lbs.

#