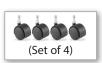

- Ergonomic design with an eye-catching look and simplicity
- Optimal comfort through ideal seating dimensions for all seating options
- Stacks 4" High
- Antimicrobial PU leather fitting for any medical setting
- Sturdy, black metal frame
- Optional casters provides mobility when you need it for training, conference, etc
- Non-toxic
- GreeGuard Certified
- Ready-to-assemble
- Limited Lifetime Warranty
- Can be shipped by small package carrier

### Material Attributes:

Frame • Metal Base / Legs • Metal Casters (optional) • Nylon

Seat Cushion • Foam

Seat Cover • Antimicrobial PU Leather

Back Cover • Micro Mesh

Foam Density in LBS • 25



**BK** Black Antimicrobial PU Leather

### **Product Dimensions:**

## **Shipping Dimensions:**

Carton Weight 14.77 lbs.

## **Optional Casters:**



#2700CASTERS

officesource.com 11-2023