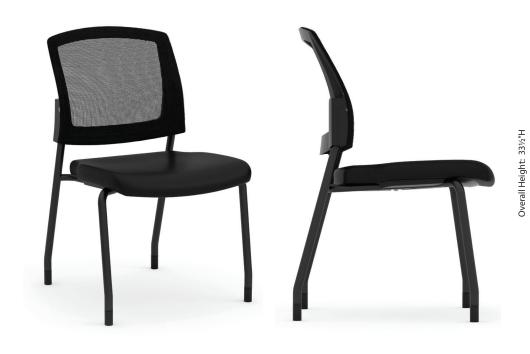

Armless Micro Mesh Back Guest Chair with Black Frame

# **Product Features:**

- Ergonomic design with an eye-catching look and simplicity
- Optimal comfort through ideal seating dimensions for all seating options
- Stacks 4" High
- Antimicrobial PU leather fitting for any medical setting
- Sturdy, black metal frame
- Optional casters provides mobility when you need it for training, conference, etc
- Non-toxic
- GreeGuard Certified
- Ready-to-assemble
- Limited Lifetime Warranty
- Can be shipped by small package carrier

### Material Attributes:

Frame • Metal Base / Legs • Metal Casters (optional) • Nylon

Seat Cushion • Foam

Seat Cover • Antimicrobial PU Leather

Back Cover • Micro Mesh

Foam Density in LBS • 25

**BK** Black Antimicrobial PU Leather