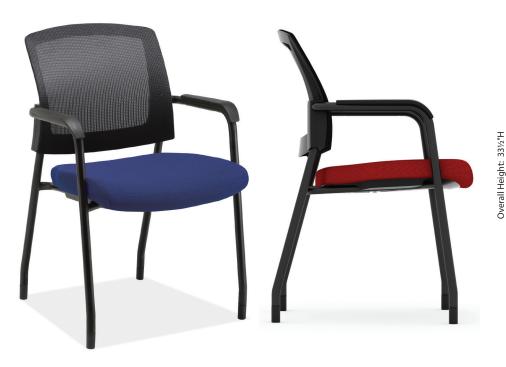

Micro Mesh Back Guest Chair with Arms & Black Frame

Overall Width: 221/2"W

## **Product Features:**

- Ergonomic design with an eye-catching look and simplicity
- Optimal comfort through ideal seating dimensions for all seating options
- Stacks 4" High
- Four fabric colors to choose from
- Sturdy, black metal frame
- Optional casters provides mobility when you need it for training, conference, etc
- Non-toxic
- GreeGuard Certified
- Ready-to-assemble
- · Limited Lifetime Warranty
- · Can be shipped by small package carrier

## Material Attributes:

 Frame
 •
 Metal

 Base / Legs
 •
 Metal

 Arms / Pads
 •
 Metal + Nylon

 Casters (optional)
 •
 Nylon

Seat Cushion • Foam
Seat Cover • Fabric
Back Cover • Micro N

Back Cover • Micro Mesh Foam Density in LBS • 25