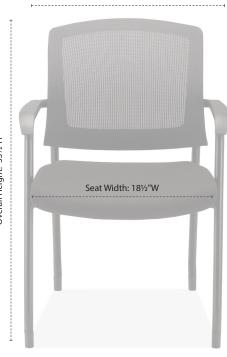

## **Product Dimensions:**

 Overall
 22½"W x 23¾"D x 33½"H

 Seat
 18½"W x 18½"D x 18¾"H

 Product Weight
 11.46 lbs.

 Weight Capacity
 275 lbs.