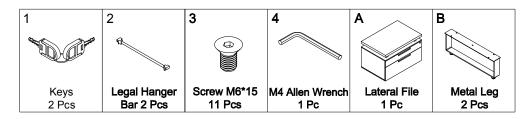

## 36" W Lateral File BF drawers P.1

## **IMPORTANT NOTE:**

Place all wooden parts on a clean and smooth surface such as a rug or carpet to avoid the parts from being scratched Check that you have all parts and hardware.

Remove all wrapping materials, including staples & packing straps before you start assemble.

Do not tighten all screws or bolts untill all completely assembled.

Keep all hardware parts out of reach of children.

OFFICESOURCE.COM