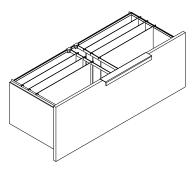

## 36" W Lateral File BF drawers P.2

1 Use screws (3) to attach the metal leg (B) under the Lateral file (A).

2

No filing bars required for Letter sized hanging folders.

One filing bar for combination of Letter and Legal sized hanging folders.