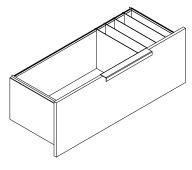

## 36" W Lateral File BF drawers P.2

1 Use screws (3) to attach the metal leg (B) under the Lateral file (A).

2

No filing bars required for Letter sized hanging folders.

One filing bar for combination of Letter and Legal sized hanging folders.