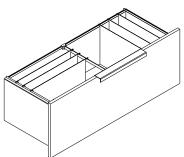

## 36" W Lateral File BF drawers P.2

1 Use screws (3) to attach the metal leg (B) under the Lateral file (A).

2

No filing bars required for Letter sized hanging folders.

One filing bar for combination of Letter and Legal sized hanging folders.