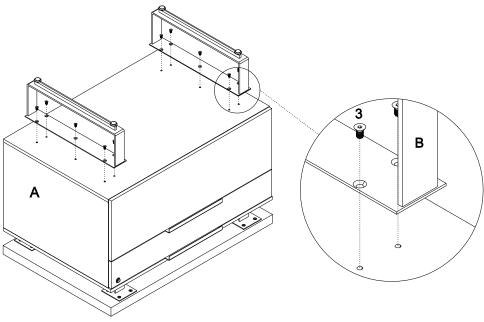

## 36" W Lateral File BF drawers P.2

1 Use screws (3) to attach the metal leg (B) under the Lateral file (A).

2

No filing bars required for Letter sized hanging folders.

One filing bar for combination of Letter and Legal sized hanging folders.