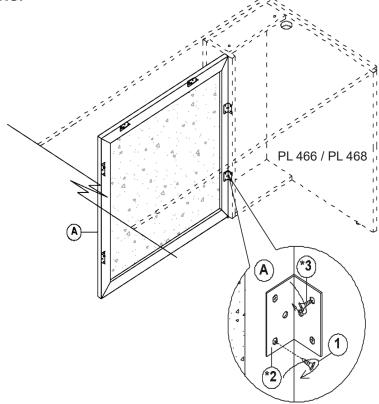

## **INSTRUCTIONS:**

Attach L-Bracket #2 to Glass Modesty Panel (A) with hole marking (6 pcs in total) and to PL 466 / PL468 by using 12pcs x screw #1 & 18pcs x screw #3 as shown.