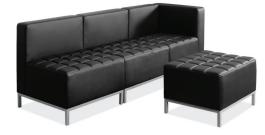

### Shipping Dimensions:

| Carton Length | 26.75"  |
|---------------|---------|
| Carton Width  | 25.50"  |
| Carton Height | 25.13"  |
| Carton Weight | 54 lbs. |
|               |         |

(2) 10511, 10519, & 10515 Components Form Three Seater w/Ottoman Configuration