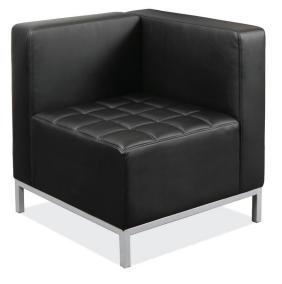

# Millennial Model No. 10519V Corner Chair with Silver Metal Legs

Seat To Floor: 171/2"H

Overall Height: 30½"H

### **Product Features:**

- Modular design that lets you use the chair independently, or you can build your own unique layout with multiple seating styles
- Upholstered on all sides with durable, black PU leather
- Chrome metal frame & legs
- "Buttonless" tufts are stitched in
- Ready-to-assemble
- BIFMA / ANSI
- Environmentally friendly
- Limited Lifetime Warranty
- Can be shipped by small package carrier

## Material Attributes:

| Base / Legs | • | Chrome     |
|-------------|---|------------|
| Seat Cover  | • | PU Leather |
| Back Cover  | • | PU Leather |

## **Product Dimensions:**

| Overall         | 26¾"W x 26¾"D x 30½"H |
|-----------------|-----------------------|
| Seat to Floor   | 17½"H                 |
| Product Weight  | 54 lbs.               |
| Weight Capacity | 275 lbs.              |