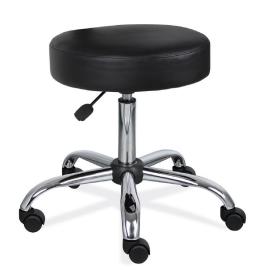

Medical Stool with Polished Chrome Base

Overall Height: 201/2-261/2"H

Overall: 25"Dia

## **Product Features:**

- Pneumatic seat height adjustment
- Complete 360 Degree swivel
- Sleek & clean design will accent any medical room
- Chrome base with casters
- Upholstered with black antimicrobial healthcare grade vinyl
- Ready-to-assemble
- ANSI / BIFMA
- Limited Lifetime Warranty
- Can be shipped by small package carrier

## **Product Dimensions:**

Overall 25"Dia x 20½-26½"H Seat 16"Dia x 201/2-261/2"H **Product Weight** 19.20 lbs. Weight Capacity 275 lbs.