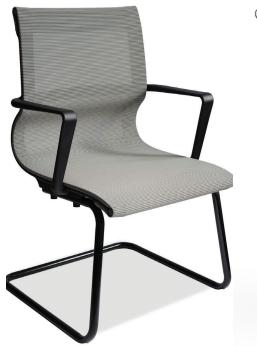

Mesh Guest Chair with Black Sled Base

## **Product Features:**

- All mesh upholstery allows heightened ventilation & breath-ability
- Fixed loop arms
- Durable, stylish black metal sled base with nylon glides for easy positioning
- Single-piece back & seat are contoured for ergonomic support
- Ready-to-assemble
- Non-toxic
- Limited Lifetime Warranty
- Can be shipped by a small package carrier

## Material Attributes:

Frame • Nylon

Base / Legs • Black + Nylon Glides

Arms / Pads • Nylon Seat Cover • Mesh

Back Cover • Mesh