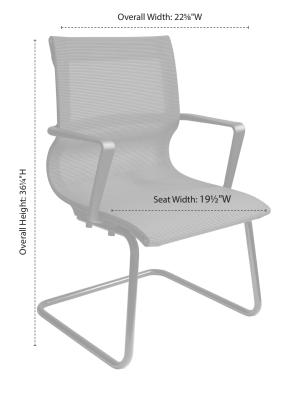

## **Product Dimensions:**

| Overall         | 22%"W x 19¾"D x 36¼"H |
|-----------------|-----------------------|
| Seat            | 19½"W x 18"D x 17¾"H  |
| Product Weight  | 19.62 lbs             |
| Weight Capacity | 275 lbs.              |
|                 |                       |