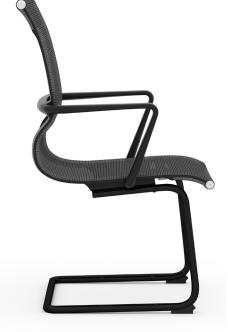

Mesh Guest Chair with Black Sled Base

## **Product Features:**

- All mesh upholstery allows heightened ventilation & breath-ability
- Fixed loop arms
- Durable, stylish black metal sled base with nylon glides for easy positioning
- Single-piece back & seat are contoured for ergonomic support
- Ready-to-assemble
- Non-toxic
- Limited Lifetime Warranty
- Can be shipped by a small package carrier

## Material Attributes:

Frame • Nylon

Base / Legs • Black + Nylon Glides

Arms / Pads • Nylon Seat Cover • Mesh

Back Cover • Mesh