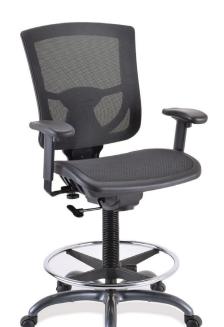

 ${\sf Mesh\ Back\ Task\ Stool\ with\ Adjustable\ Arms,\ Footring\ \&\ Titanium\ Steel\ Base}$ 

Overall Width: 251/2"W

## **Product Features:**

- Pneumatic seat height adjustment
- Complete 360 Degree swivel
- Height & width adjustable arms
- Great utility, comfort, & aesthetics with an ergonomic design that will match any setting
- Wide & comfortable seat available in mesh upholstery
- Easy to clean
- Ready-to-assemble
- Environmentally friendly & non-toxic
- GreenGuard Certified
- Limited Lifetime Warranty
- · Can be shipped by small package carrier

### Material Attributes:

Frame Nylon
Base / Legs Nylon
Titanium Steel
Arms / Pads Nylon
Casters Nylon
Footring Chrome
Seat Cover Mesh
Back Cover Mesh

**BK** Black Mesh