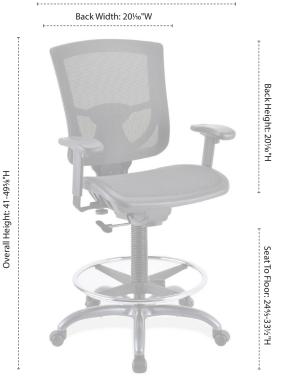

# **Product Dimensions:**

| 25½"W x 25¾6"D x 41-49¾"H                                         |
|-------------------------------------------------------------------|
| 20½"W x 19½"D x 25-33½"H                                          |
| 201⁄1₀"H                                                          |
| 201⁄1₀"H                                                          |
| 201/10"W                                                          |
| 24 <sup>4</sup> / <sub>5</sub> -33 <sup>1</sup> / <sub>2</sub> "H |
| 315/16"H                                                          |
| 25¾"W                                                             |
| 10%"D                                                             |
| 287/10-373/5"H                                                    |
| 41.89 lbs.                                                        |
| 275 lbs.                                                          |
|                                                                   |