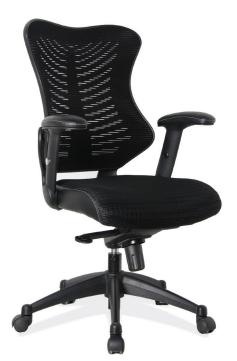

Task Chair with Black Frame

Overall Width: 251/2"W

### **Product Features:**

- Pneumatic seat height adjustment
- Complete 360 Degree swivel
- Tilt tension controls
- Knee tilt control
- Height & width adjustable arms
- Hard plastic back on the outside of the chair
- Contoured back for optimal comfort & support
- Padded upholstered fabric seat
- Built-in lumbar support
- Features T-style arms
- Ready-to-assemble
- GreenGuard Certified
- Environmentally friendly & Non-toxic
- · Limited Lifetime Warranty
- Can be shipped by small package carrier

### Material Attributes:

Frame • Nylon

Base / Legs • Nyl Arms / Pads • Nyl

Casters •

Seat Cushion • Me

Seat Cover Back Cover

Back Cover Cushion Thickness

Cushion Thickness Foam Density in LBS NylonNylon + Foam

Nylon

Molded Foam

FabricMesh

Mesh

2½"

• 55

**BK** Black Mesh