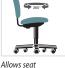

## **Ergonomic Functions:**

Adjusts "up and down" seat height relative to the floor.

Allows seat
"Rotation" in a full
circle.

Allows user to adjust "resistance" with which chair reclines or tilts.

Allows user to fully recline while keeping feet comfortably on the floor. "Pivot point" is placed near the front of the seat.