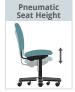

### **Product Features:**

- Pneumatic seat height adjustment
- Complete 360 Degree swivel
- Tilt tension controls
- Knee tilt control
- Height & width adjustable arms
- Hard plastic back on the outside of the chair
- Contoured back for optimal comfort & support
- Padded upholstered fabric seat
- Built-in lumbar support
- Features T-style arms
- Ready-to-assemble
- GreenGuard Certified
- Environmentally friendly & Non-toxic
- · Limited Lifetime Warranty
- Can be shipped by small package carrier

## **Ergonomic Functions:**

Adjusts "up and down" seat height relative to the floor.

Allows seat
"Rotation" in a full
circle.

Allows user to adjust "resistance" with which chair reclines or tilts.

Allows user to fully recline while keeping feet comfortably on the floor. "Pivot point" is placed near the front of the seat.