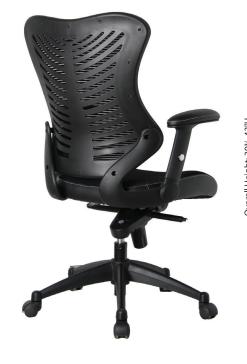

Task Chair with Black Frame

Overall Width: 251/2"W

### **Product Features:**

- Pneumatic seat height adjustment
- Complete 360 Degree swivel
- Tilt tension controls
- Knee tilt control
- Height & width adjustable arms
- Hard plastic back on the outside of the chair
- Contoured back for optimal comfort & support
- Padded upholstered fabric seat
- Built-in lumbar support
- Features T-style arms
- Ready-to-assemble
- GreenGuard Certified
- Environmentally friendly & Non-toxic
- · Limited Lifetime Warranty
- Can be shipped by small package carrier

### Material Attributes:

Frame • Nylon

Base / Legs • Nyl Arms / Pads • Nyl

Casters •

Seat Cushion • Me

Seat Cover Back Cover

Back Cover Cushion Thickness

Cushion Thickness Foam Density in LBS NylonNylon + Foam

Nylon

Molded Foam

FabricMesh

Mesh

2½"

• 55

**BK** Black Mesh