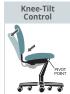

### **Product Features:**

- Pneumatic seat height adjustment
- Complete 360 Degree swivel
- Tilt tension controls
- Knee tilt control
- Height & width adjustable arms
- Hard plastic back on the outside of the chair
- Contoured back for optimal comfort & support
- Padded upholstered fabric seat
- Built-in lumbar support
- Features T-style arms
- Ready-to-assemble
- GreenGuard Certified
- Environmentally friendly & Non-toxic
- · Limited Lifetime Warranty
- Can be shipped by small package carrier

## **Ergonomic Functions:**

Adjusts "up and down" seat height relative to the floor.

Allows seat
"Rotation" in a full
circle.

Allows user to adjust "resistance" with which chair reclines or tilts.

Allows user to fully recline while keeping feet comfortably on the floor. "Pivot point" is placed near the front of the seat.