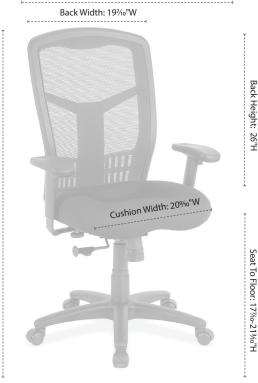

### **Product Dimensions:**

| Overall             | 26¾"W x 25¼"D x 41½-44¾"H |
|---------------------|---------------------------|
| Seat                | 20½"W x 19½"D x 17¾-21¼"H |
| Seat to Back Height | 26"H                      |
| Back Height         | 26"H                      |
| Back Width          | 197⁄10"W                  |
| Seat to Floor       | 177/10-213/10"H           |
| Arm Height          | 7½"H                      |
| Arm Width           | 264/s"W                   |
| Arm Depth           | 10¾"D                     |
| Floor to Arm        | 251/s-287/10"H            |
| Product Weight      | 35.27 lbs                 |
| Weight Capacity     | 275 lbs                   |