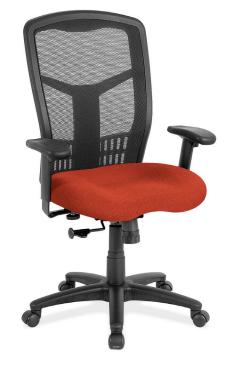

NV Navy Fabric GR Cool Gray Fabric RD Red Fabric OR Orange Fabric BL Celestial Blue

Fabric

**Shipping Dimensions:** 

| Carton Length | 24.80     |
|---------------|-----------|
| Carton Width  | 26.57     |
| Carton Height | 11.42     |
| Carton Weight | 39.68 lbs |