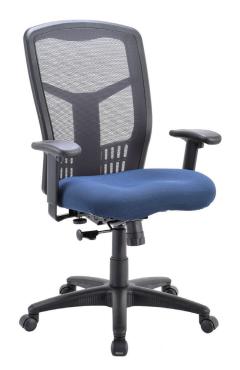

Cool Mesh Swivel Tilt, High Back Task Chair with Arms & Black Frame

Overall Height: 411/2-443/4"H

### **Product Features:**

- Pneumatic seat height adjustment
- Complete 360 Degree Swivel
- Tilt lock and tension controls
- Height & width adjustable arms
- Add optional titanium base, soft dual casters or headrest
- Ready-to-assemble
- Non-toxic
- GreenGuard Certified
- Limited Lifetime Warranty
- Can be shipped by small package carrier