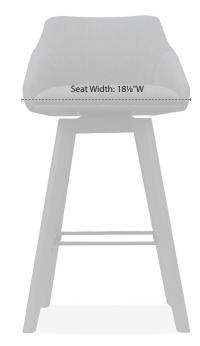

#### **Product Dimensions:**

| Overall         | 21%"W x 21%"D x 43%"H        |
|-----------------|------------------------------|
| Seat            | 181/8"W x 175/16"D x 321/4"H |
| Product Weight  | 25.35 lbs                    |
| Weight Capacity | 275 lbs                      |