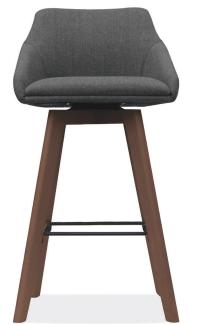

Swivel Stool with Brown Wood Legs

Overall Height: 43¾"H

Overall Width: 21% "W

#### Material Attributes:

Frame • Wood
Base / Legs • Wood with Metal
Seat Cushion • Molded Foam
Seat Cover • Fabric
Back Cover • Fabric

GR Gray Linen Fabric Brown Wooden Legs