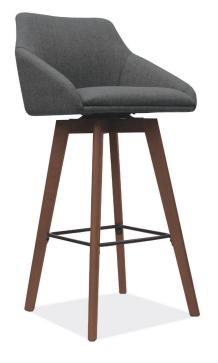

Swivel Stool with Brown Wood Legs

Overall Height: 43¾"H

Overall Width: 21% "W

#### Material Attributes:

Frame • Wood
Base / Legs • Wood with Metal
Seat Cushion • Molded Foam
Seat Cover • Fabric
Back Cover • Fabric

GR Gray Linen Fabric Brown Wooden Legs