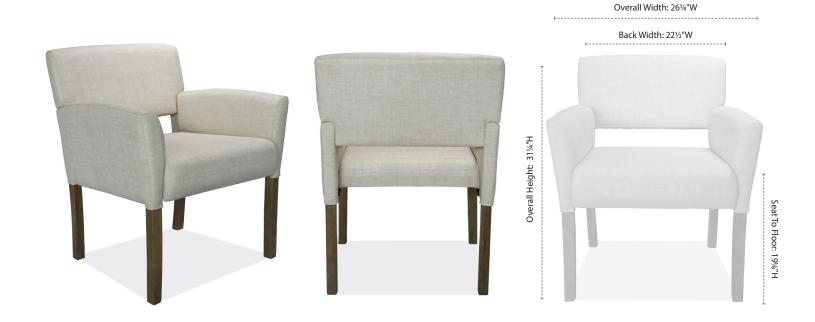

## Material Attributes:

.

Base / Legs • Arms / Pads • Seat Cover •

Back Cover

- Light Wood Cream Linen Vinyl
- Cream Linen Vinyl
- Cream Linen Vinyl

| Overall<br>Seat<br>Back Width<br>Arm Height (Top to Bottom)<br>Floor to Arm<br>Product Weight | 26¼"W x 26%"D x 31¼"H<br>20½"W x 19¾"D x 18½"H<br>22½"W<br>245%"H<br>245%"H |
|-----------------------------------------------------------------------------------------------|-----------------------------------------------------------------------------|
| Product Weight                                                                                | 24%"H<br>24.05 lbs.                                                         |
| Weight Capacity                                                                               | 275 lbs.                                                                    |