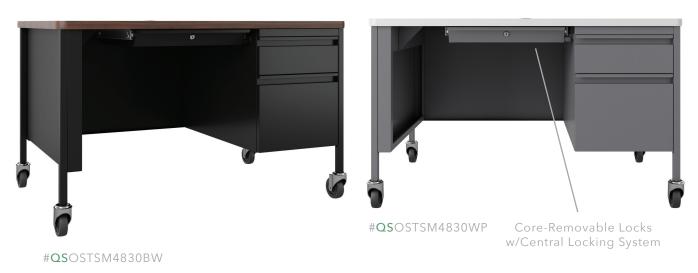

## PRACTICAL & MOBILE

The Whitley Collection is a practical desk solution for any educational environment. The T-mold edge promotes safety while the laminate provides a durable scratch and stain resistant surface that is easy to clean and disinfect. Four casters add mobility and allow for easy classroom reconfiguration.

#### Single Pedestal Mobile Teacher's Desk

Rounded Corners For Safety

Center Drawer Pulls Out & Closes Smoothly While Holding All Of Your Accessories