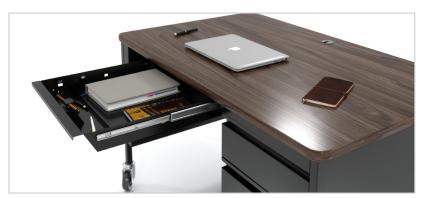

#### Single Pedestal Mobile Teacher's Desk

Rounded Corners For Safety

Center Drawer Pulls Out & Closes Smoothly While Holding All Of Your Accessories