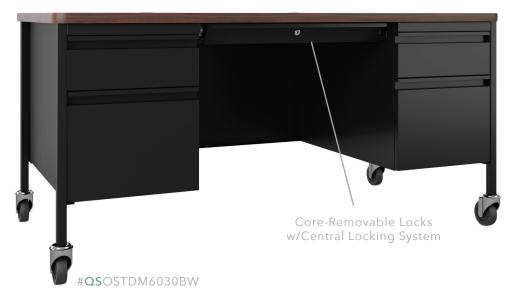

## PRACTICAL & MOBILE

The Whitley Collection is a practical desk solution for any educational environment. The T-mold edge promotes safety while the laminate provides a durable scratch and stain resistant surface that is easy to clean and disinfect. Four casters add mobility and allow for easy classroom reconfiguration.

#### Single Pedestal Mobile Teacher's Desk

Rounded Corners For Safety

Center Drawer Pulls Out & Closes Smoothly While Holding All Of Your Accessories