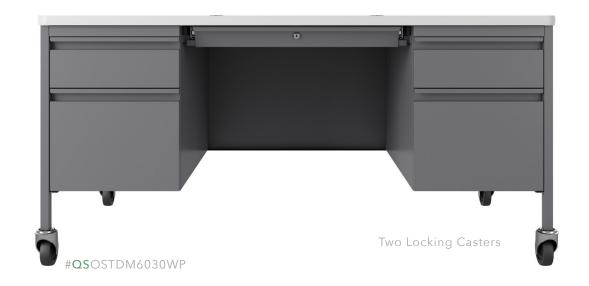

## PRACTICAL & MOBILE

The Whitley Collection is a practical desk solution for any educational environment. The T-mold edge promotes safety while the laminate provides a durable scratch and stain resistant surface that is easy to clean and disinfect. Four casters add mobility and allow for easy classroom reconfiguration.

#### Single Pedestal Mobile Teacher's Desk

Rounded Corners For Safety

Center Drawer Pulls Out & Closes Smoothly While Holding All Of Your Accessories