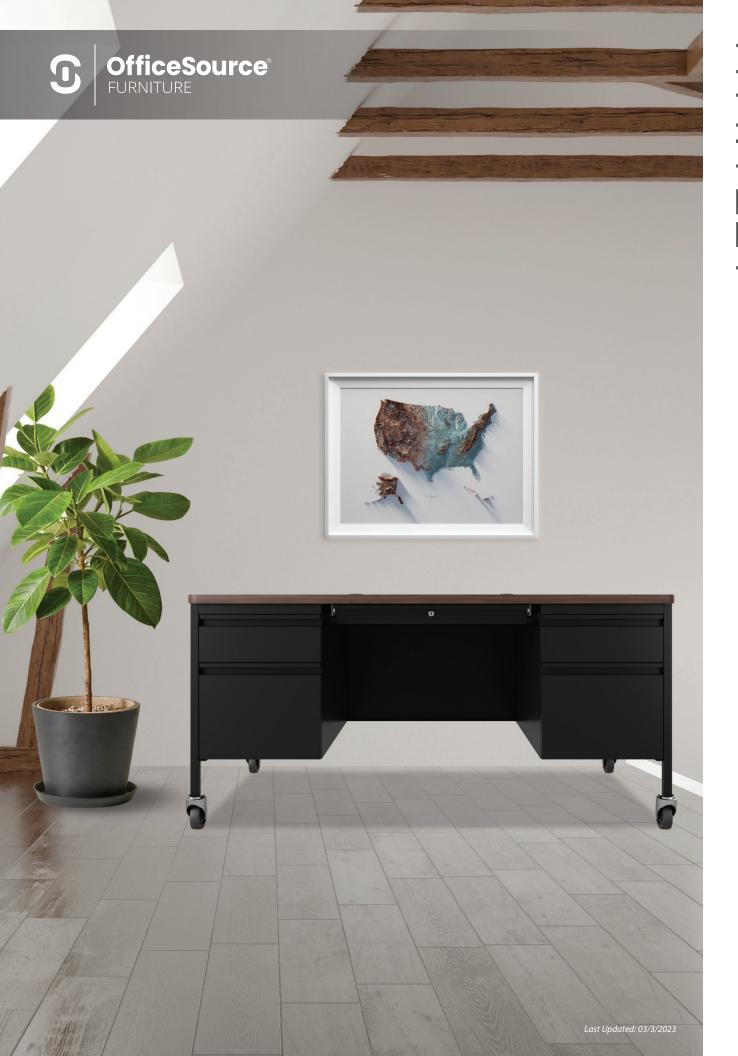

# [ DOUBLE PEDESTAL DESK ]

Laminate T-Mold Work Surface & High Quality Steel Construction

## PRACTICAL & MOBILE

The Whitley Collection is a practical desk solution for any educational environment. The T-mold edge promotes safety while the laminate provides a durable scratch and stain resistant surface that is easy to clean and disinfect. Four casters add mobility and allow for easy classroom reconfiguration.