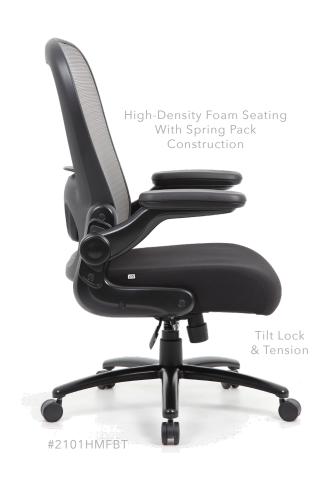

## [ BIG & TALL HIGH BACK ]

Hard Back With Padded Adjustable Lumbar Support For All Day Comfort In The Office

## EXTRA ROOM FOR COMFORT

The Ryde Big & Tall is a heavy-duty, mesh chair perfect for any person needing some extra space. The flip arm allows one to get in and out of the chair and push the chair close to the desk. It boasts a 400 pound weight capacity to ensure a comfortable sitting experience for a broad range of body types. Its seat is elegantly upholstered in black fabric and features high density foam and spring pack construction for added comfort. The gray accented mesh back allows the cushion to breathe, preventing moisture build up. Featuring adjustable lumbar for the perfect support. All of this sits atop a large 27" steel base with five, large heavy-duty casters.