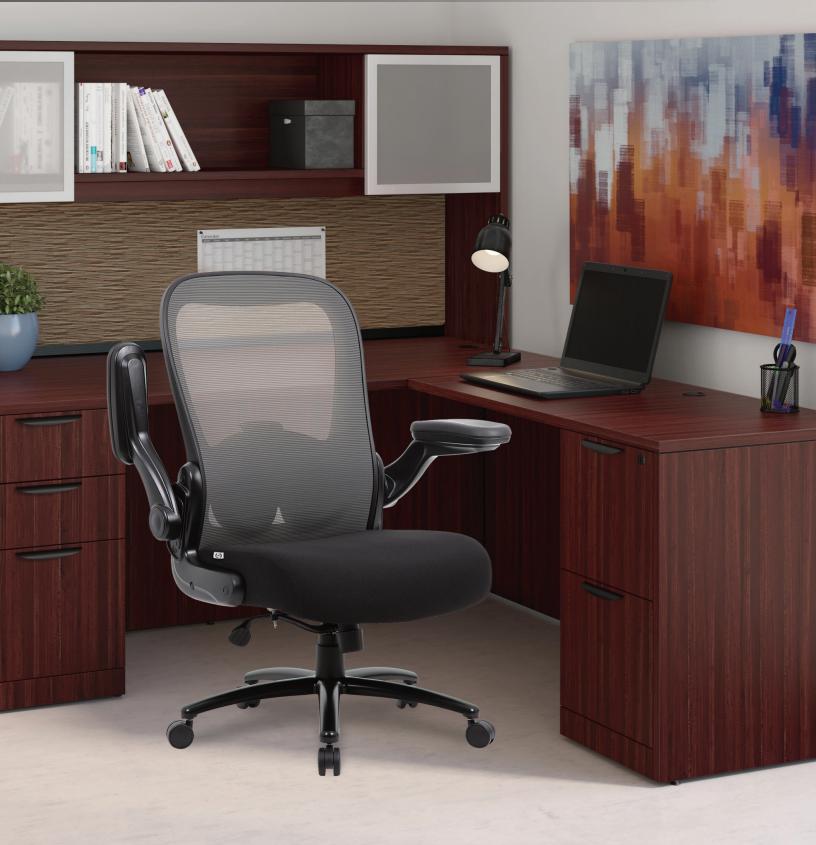

## EXTRA ROOM FOR COMFORT

The Ryde Big & Tall is a heavy-duty, mesh chair perfect for any person needing some extra space. The flip arm allows one to get in and out of the chair and push the chair close to the desk. It boasts a 400 pound weight capacity to ensure a comfortable sitting experience for a broad range of body types. Its seat is elegantly upholstered in black fabric and features high density foam and spring pack construction for added comfort. The gray accented mesh back allows the cushion to breathe, preventing moisture build up. Featuring adjustable lumbar for the perfect support. All of this sits atop a large 27" steel base with five, large heavy-duty casters.