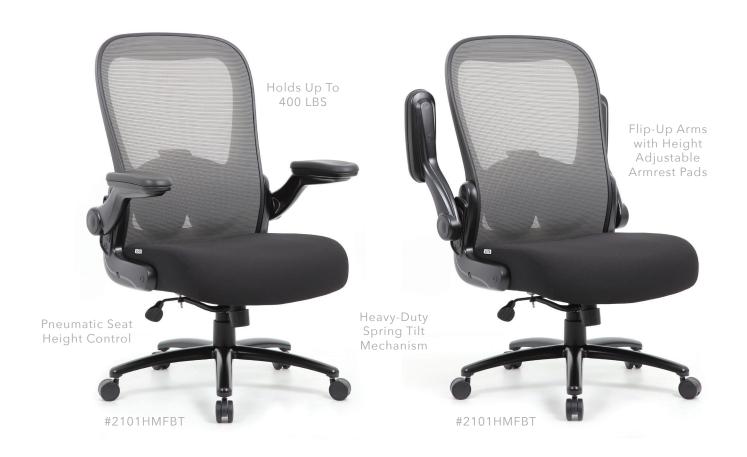

## [ BIG & TALL HIGH BACK ]

Hard Back With Padded Adjustable Lumbar Support For All Day Comfort In The Office

## EXTRA ROOM FOR COMFORT

The Ryde Big & Tall is a heavy-duty, mesh chair perfect for any person needing some extra space. The flip arm allows one to get in and out of the chair and push the chair close to the desk. It boasts a 400 pound weight capacity to ensure a comfortable sitting experience for a broad range of body types. Its seat is elegantly upholstered in black fabric and features high density foam and spring pack construction for added comfort. The gray accented mesh back allows the cushion to breathe, preventing moisture build up. Featuring adjustable lumbar for the perfect support. All of this sits atop a large 27" steel base with five, large heavy-duty casters.