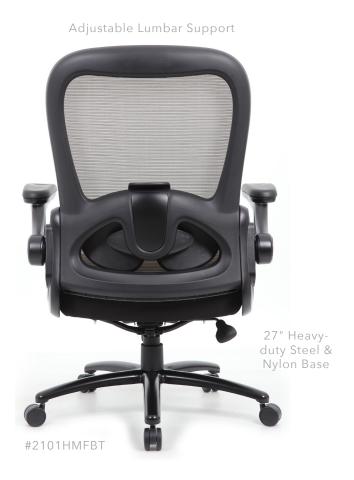

## [ BIG & TALL HIGH BACK ]

Hard Back With Padded Adjustable Lumbar Support For All Day Comfort In The Office

## EXTRA ROOM FOR COMFORT

The Ryde Big & Tall is a heavy-duty, mesh chair perfect for any person needing some extra space. The flip arm allows one to get in and out of the chair and push the chair close to the desk. It boasts a 400 pound weight capacity to ensure a comfortable sitting experience for a broad range of body types. Its seat is elegantly upholstered in black fabric and features high density foam and spring pack construction for added comfort. The gray accented mesh back allows the cushion to breathe, preventing moisture build up. Featuring adjustable lumbar for the perfect support. All of this sits atop a large 27" steel base with five, large heavy-duty casters.