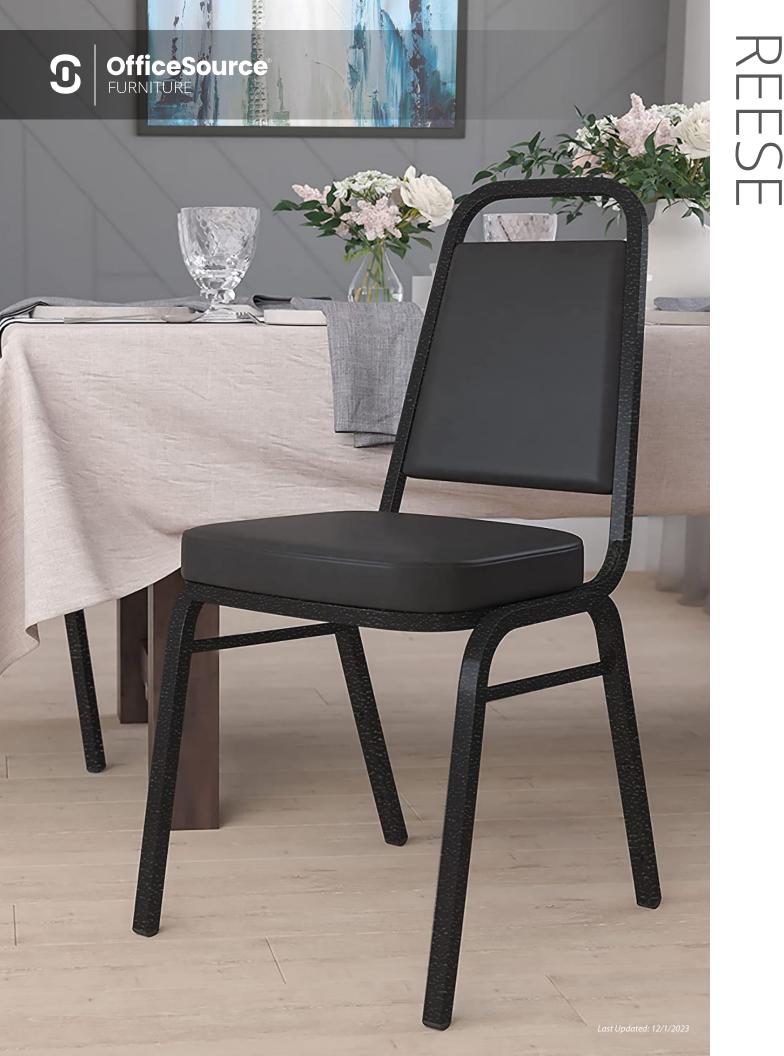

## COMFORT & DURABILITY

The OfficeSource® Reese Collection offers a high density 2" thick seat cushion, nylon rocker glides and stack bumpers. Chairs are constructed with a baked powder epoxy frame finish and complemented by 16-gauge steel tubing with concealed hardware. Offer your customers both comfort and durability by shopping the Reese Collection by OfficeSource® today.

High Back Stacking Banquet Chair

TUDATVIVISTOR

Great For High Use Hospitality Settings Such As Restaurants & Banquet Halls