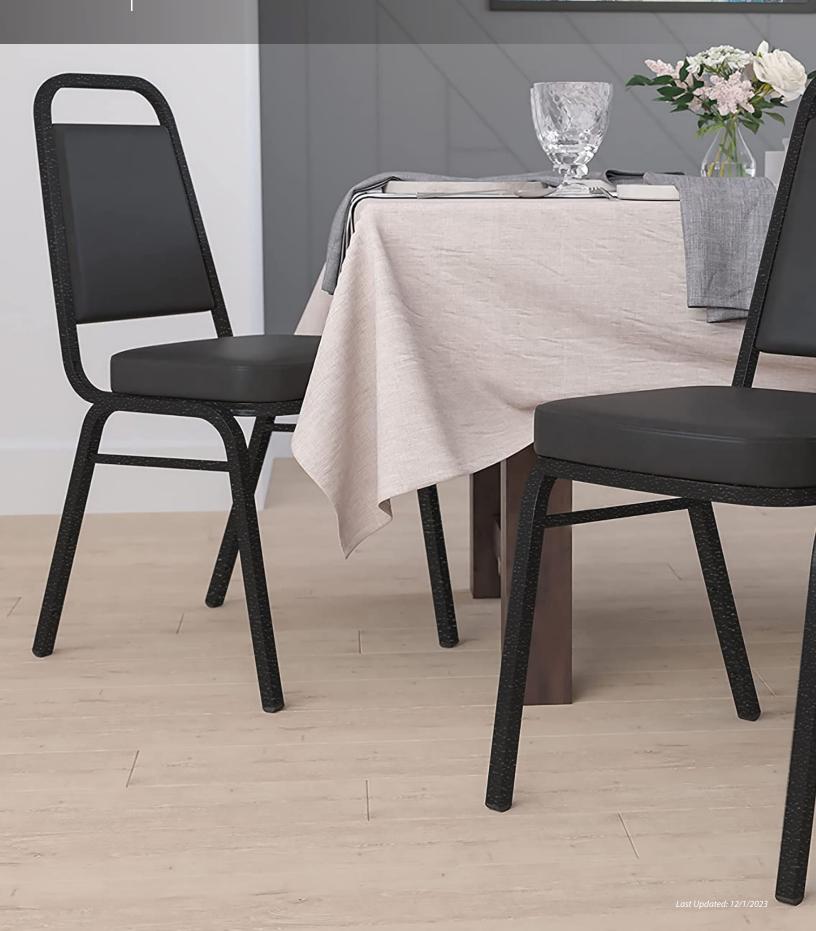

## [ STACKER CHAIRS ]

Great For High Use Hospitality Settings Such As Restaurants & Banquet Halls

BK Black Vinyl

BK Black Stipple (Frame)

Weight Capacity 300 LBS!

High Back Stacking Banquet Chair

TUDATVIVISTOR

Great For High Use Hospitality Settings Such As Restaurants & Banquet Halls