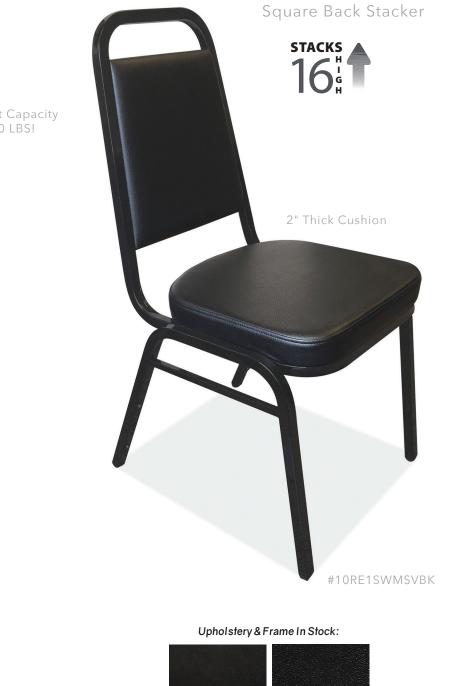

## [ STACKER CHAIRS ]

Great For High Use Hospitality Settings Such As Restaurants & Banquet Halls

BK Black Vinyl

BK Black Stipple (Frame)

Weight Capacity 300 LBS!

High Back Stacking Banquet Chair

TUDATVIVISTOR

Great For High Use Hospitality Settings Such As Restaurants & Banquet Halls

## Upholstery & Frame In Stock:

**BK** Black Stip (Frame)