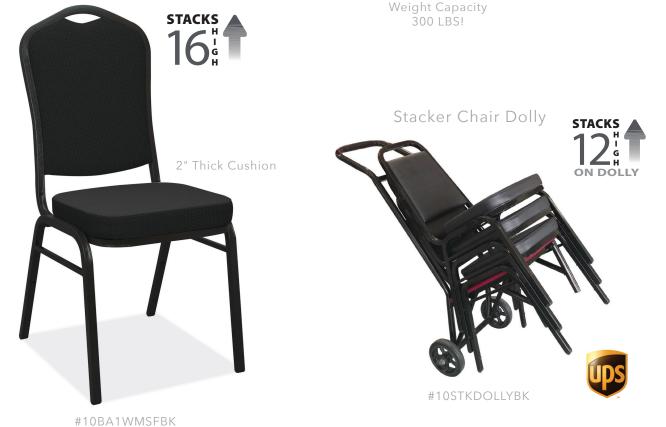

## [ STACKER CHAIRS ]

Great For High Use Hospitality Settings Such As Restaurants & Banquet Halls

BK Black Vinyl

BK Black Stipple (Frame)

Weight Capacity 300 LBS!

## COMFORT & DURABILITY

The OfficeSource® Reese Collection offers a high density 2" thick seat cushion, nylon rocker glides and stack bumpers. Chairs are constructed with a baked powder epoxy frame finish and complemented by 16-gauge steel tubing with concealed hardware. Offer your customers both comfort and durability by shopping the Reese Collection by OfficeSource® today.