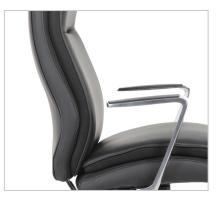

3-Paddle Multi-Function High Performance Controls

Multi-Position Back Lock With Lumbar Support

Adjustable Tilt Tension & Lock Controls

High Crown Nylon Base With Casters

Pillow Top Padded Seat Cushion

Height & Width Adjustable Armrests

Extra Thick, Padded Seat Cushion For Optimal Long-Term Comfort

Lightly Padded, Fixed Aluminum Armrests