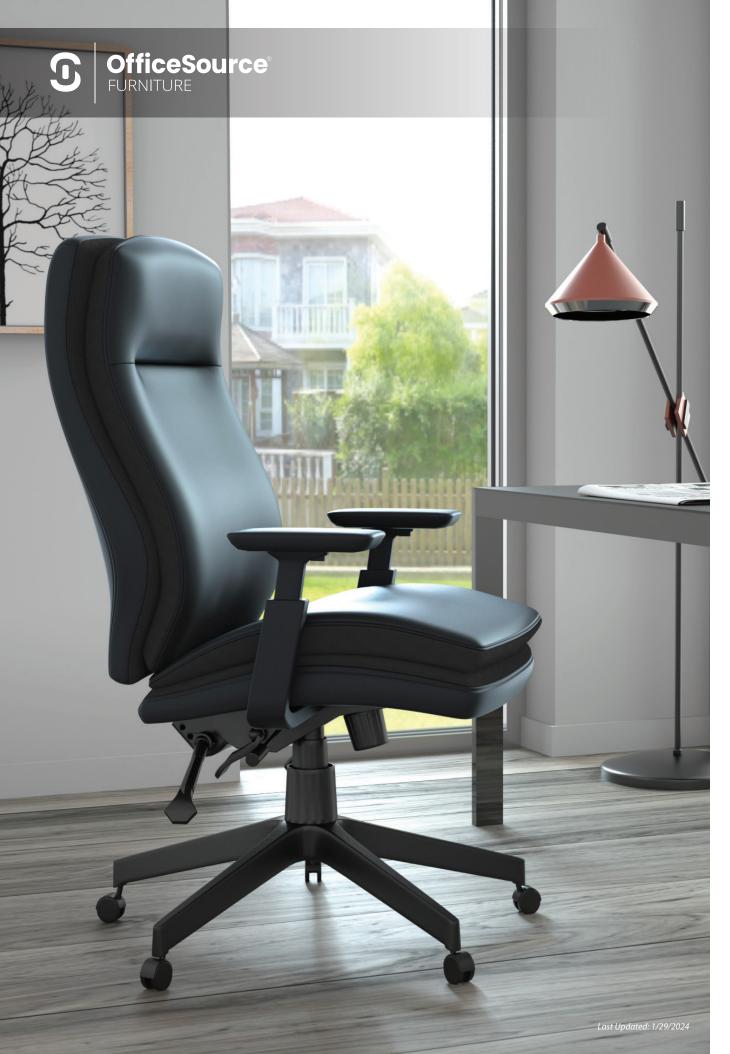

## **LUXURY & COMFORT**

This modern high back executive task chair brings comfort and stability to any office environment. It features beautiful and durable black PU leather upholstery and high-back styling with exemplary lumbar support & height adjustable arms. In addition, the chair features a pneumatic gas lift seat height adjustment, adjustable tilt tension control and a multi-function 3-paddle mechanism. Its high crown, large 27" 5-star nylon base provides stability while affording plenty of mobility thanks to its five hooded double wheel casters.

3-Paddle Multi-Function High Performance Controls

Multi-Position Back Lock With Lumbar Support

Adjustable Tilt Tension & Lock Controls

High Crown Nylon Base With Casters

Pillow Top Padded Seat Cushion

Height & Width Adjustable Armrests