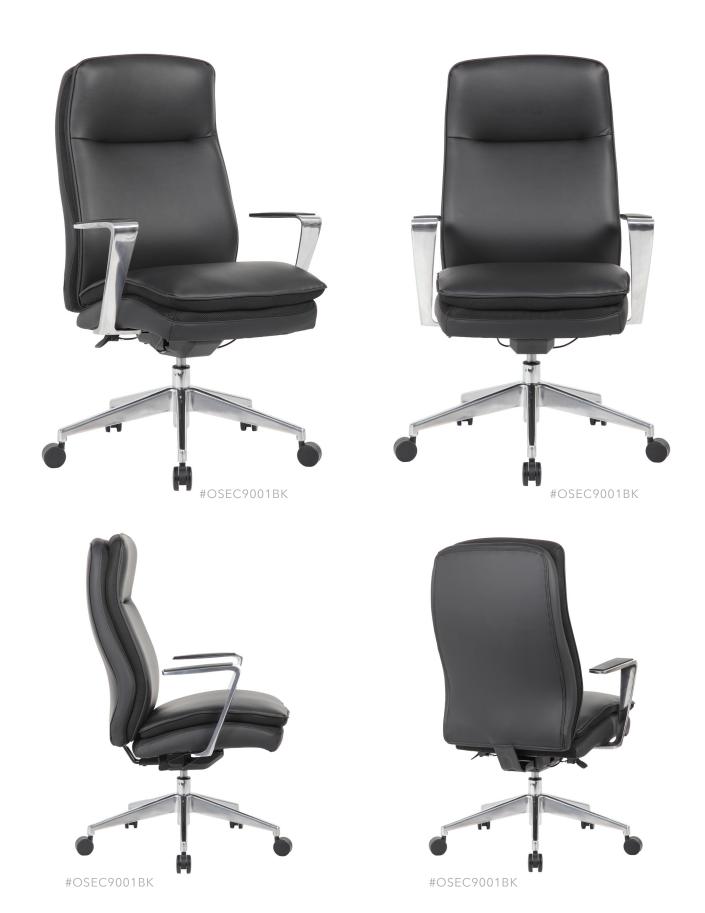

# [ EXECUTIVE TASK CHAIR ]

## **LUXURY & COMFORT**

This modern high back executive task chair brings comfort and stability to any office environment. It features beautiful and durable black PU leather upholstery and high-back styling with exemplary lumbar support & height adjustable arms. In addition, the chair features a pneumatic gas lift seat height adjustment, adjustable tilt tension control and a multi-function 3-paddle mechanism. Its high crown, large 27" 5-star nylon base provides stability while affording plenty of mobility thanks to its five hooded double wheel casters.

3-Paddle Multi-Function High Performance Controls

Multi-Position Back Lock With Lumbar Support

Adjustable Tilt Tension & Lock Controls

High Crown Nylon Base With Casters

Pillow Top Padded Seat Cushion

Height & Width Adjustable Armrests

### Upholstery In Stock:

**BK** Black PU Leather