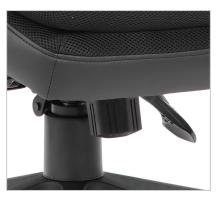

## **LUXURY & COMFORT**

This modern high back executive task chair brings comfort and stability to any office environment. It features beautiful and durable black PU leather upholstery and high-back styling with exemplary lumbar support & height adjustable arms. In addition, the chair features a pneumatic gas lift seat height adjustment, adjustable tilt tension control and a multi-function 3-paddle mechanism. Its high crown, large 27" 5-star nylon base provides stability while affording plenty of mobility thanks to its five hooded double wheel casters.

3-Paddle Multi-Function High Performance Controls

Multi-Position Back Lock With Lumbar Support

Adjustable Tilt Tension & Lock Controls

High Crown Nylon Base With Casters

Pillow Top Padded Seat Cushion

Height & Width Adjustable Armrests