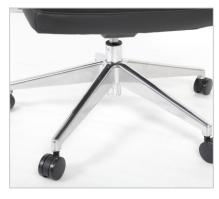

## **LUXURY & COMFORT**

This modern high back executive task chair brings comfort and stability to any office environment. It features beautiful and durable black PU leather upholstery and high-back styling with exemplary lumbar support & height adjustable arms. In addition, the chair features a pneumatic gas lift seat height adjustment, adjustable tilt tension control and a multi-function 3-paddle mechanism. Its high crown, large 27" 5-star nylon base provides stability while affording plenty of mobility thanks to its five hooded double wheel casters.

3-Paddle Multi-Function High Performance Controls

Multi-Position Back Lock With Lumbar Support

Adjustable Tilt Tension & Lock Controls

High Crown Nylon Base With Casters

Pillow Top Padded Seat Cushion

Height & Width Adjustable Armrests