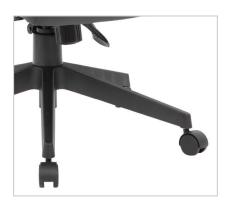

## **LUXURY & COMFORT**

This modern high back executive task chair brings comfort and stability to any office environment. It features beautiful and durable black PU leather upholstery and high-back styling with exemplary lumbar support & height adjustable arms. In addition, the chair features a pneumatic gas lift seat height adjustment, adjustable tilt tension control and a multi-function 3-paddle mechanism. Its high crown, large 27" 5-star nylon base provides stability while affording plenty of mobility thanks to its five hooded double wheel casters.

3-Paddle Multi-Function High Performance Controls

Multi-Position Back Lock With Lumbar Support

Adjustable Tilt Tension & Lock Controls

High Crown Nylon Base With Casters

Pillow Top Padded Seat Cushion

Height & Width Adjustable Armrests