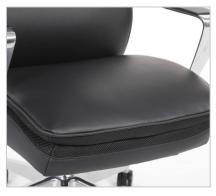

3-Paddle Multi-Function High Performance Controls

Multi-Position Back Lock With Lumbar Support

Adjustable Tilt Tension & Lock Controls

High Crown Nylon Base With Casters

Pillow Top Padded Seat Cushion

Height & Width Adjustable Armrests

Extra Thick, Padded Seat Cushion For Optimal Long-Term Comfort

Lightly Padded, Fixed Aluminum Armrests