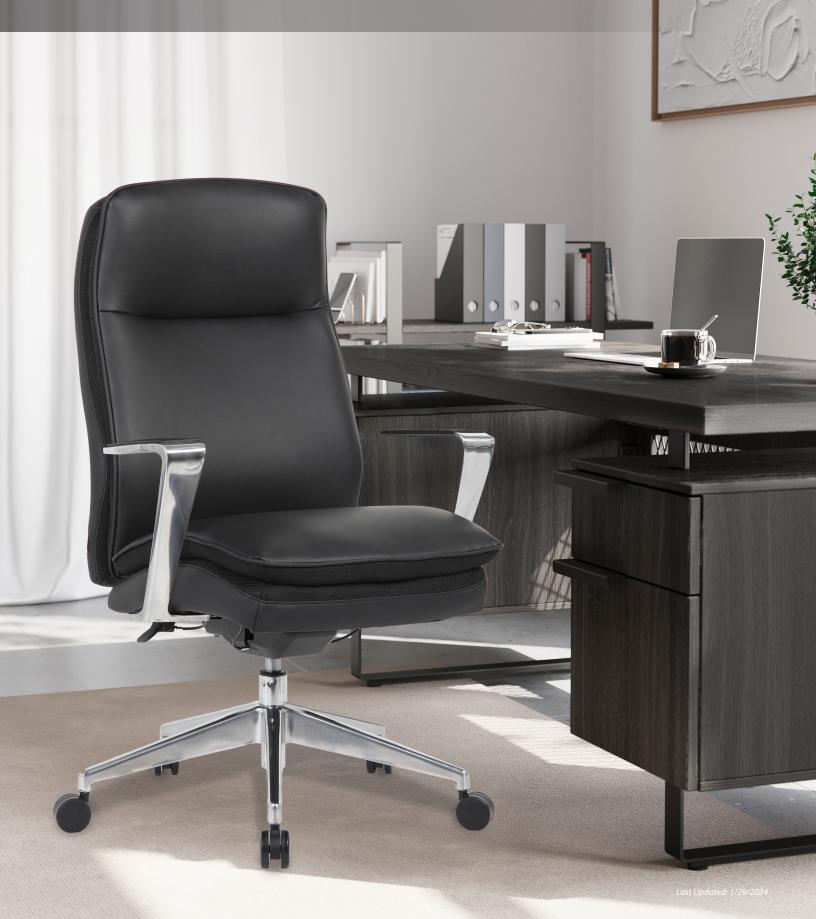

# [ EXECUTIVE TASK CHAIR ]

## **LUXURY & COMFORT**

This modern high back executive task chair brings comfort and stability to any office environment. It features beautiful and durable black PU leather upholstery and high-back styling with exemplary lumbar support & height adjustable arms. In addition, the chair features a pneumatic gas lift seat height adjustment, adjustable tilt tension control and a multi-function 3-paddle mechanism. Its high crown, large 27" 5-star nylon base provides stability while affording plenty of mobility thanks to its five hooded double wheel casters.

3-Paddle Multi-Function High Performance Controls

Multi-Position Back Lock With Lumbar Support

Adjustable Tilt Tension & Lock Controls

High Crown Nylon Base With Casters

Pillow Top Padded Seat Cushion

Height & Width Adjustable Armrests

### Upholstery In Stock:

**BK** Black PU Leather