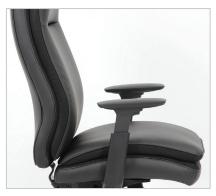

3-Paddle Multi-Function High Performance Controls

Multi-Position Back Lock With Lumbar Support

Adjustable Tilt Tension & Lock Controls

High Crown Nylon Base With Casters

Pillow Top Padded Seat Cushion

Height & Width Adjustable Armrests