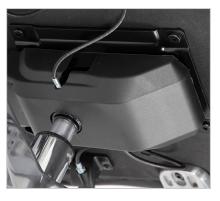

Discreet Recline & Lock Control Levers Underneath Seat Cushion

Infinite Tilt Lock (Back Cushion) With Self Adjusting Tilt Recline

All Pull Lever Control System With Synchro-Tilt Mechanism

Aluminum Base With Casters