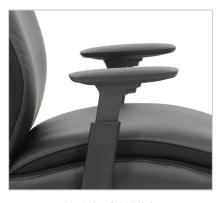

## **LUXURY & COMFORT**

This modern high back executive task chair brings comfort and stability to any office environment. It features beautiful and durable black PU leather upholstery and high-back styling with exemplary lumbar support & height adjustable arms. In addition, the chair features a pneumatic gas lift seat height adjustment, adjustable tilt tension control and a multi-function 3-paddle mechanism. Its high crown, large 27" 5-star nylon base provides stability while affording plenty of mobility thanks to its five hooded double wheel casters.

3-Paddle Multi-Function High Performance Controls

Multi-Position Back Lock With Lumbar Support

Adjustable Tilt Tension & Lock Controls

High Crown Nylon Base With Casters

Pillow Top Padded Seat Cushion

Height & Width Adjustable Armrests