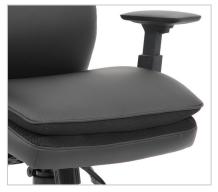

## **LUXURY & COMFORT**

This modern high back executive task chair brings comfort and stability to any office environment. It features beautiful and durable black PU leather upholstery and high-back styling with exemplary lumbar support & height adjustable arms. In addition, the chair features a pneumatic gas lift seat height adjustment, adjustable tilt tension control and a multi-function 3-paddle mechanism. Its high crown, large 27" 5-star nylon base provides stability while affording plenty of mobility thanks to its five hooded double wheel casters.

3-Paddle Multi-Function High Performance Controls

Multi-Position Back Lock With Lumbar Support

Adjustable Tilt Tension & Lock Controls

High Crown Nylon Base With Casters

Pillow Top Padded Seat Cushion

Height & Width Adjustable Armrests