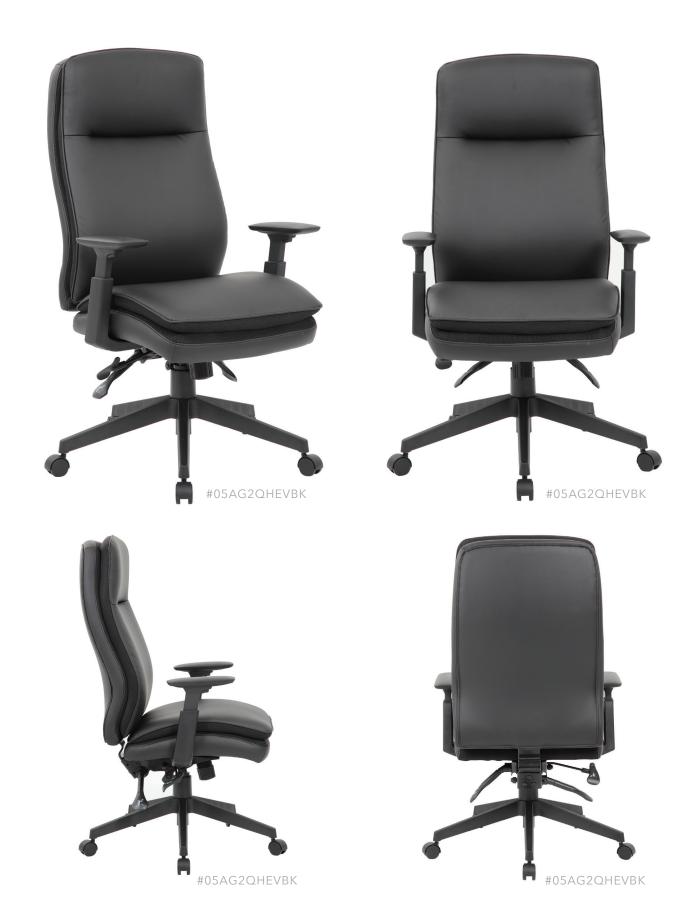

## **LUXURY & COMFORT**

This modern high back executive task chair brings comfort and stability to any office environment. It features beautiful and durable black PU leather upholstery and high-back styling with exemplary lumbar support & height adjustable arms. In addition, the chair features a pneumatic gas lift seat height adjustment, adjustable tilt tension control and a multi-function 3-paddle mechanism. Its high crown, large 27" 5-star nylon base provides stability while affording plenty of mobility thanks to its five hooded double wheel casters.

3-Paddle Multi-Function High Performance Controls

Multi-Position Back Lock With Lumbar Support

Adjustable Tilt Tension & Lock Controls

High Crown Nylon Base With Casters

Pillow Top Padded Seat Cushion

Height & Width Adjustable Armrests

### Upholstery In Stock:

**BK** Black PU Leather