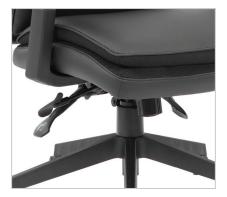

3-Paddle Multi-Function High Performance Controls

Multi-Position Back Lock With Lumbar Support

Adjustable Tilt Tension & Lock Controls

High Crown Nylon Base With Casters

Pillow Top Padded Seat Cushion

Height & Width Adjustable Armrests