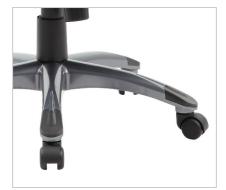

### **ELEGANT & EFFICIENCY**

Our ergonomic mesh back task chair combines elegance and efficiency for optimal performance. It features a comfortable 4" padded mesh seat, an upright locking position, adjustable tilt tension control, pneumatic gas lift seat height adjustment, and padded loop arms covered with a black fabric seat. The back is comprised of ribbed mesh and is appropriately curved for optimal lumbar support. The 27" base has a gun metal finish with black caps and rests atop five hooded double wheel casters.

Tilt Lock Mechanism

Ribbed Lattice Back With Lumbar Support

Adjustable Tilt Tension Control

Gunmetal Gray Finished Base With Casters

4" Thick Padded Cushion

Gunmetal Gray Finished Fixed Padded Loop Arms