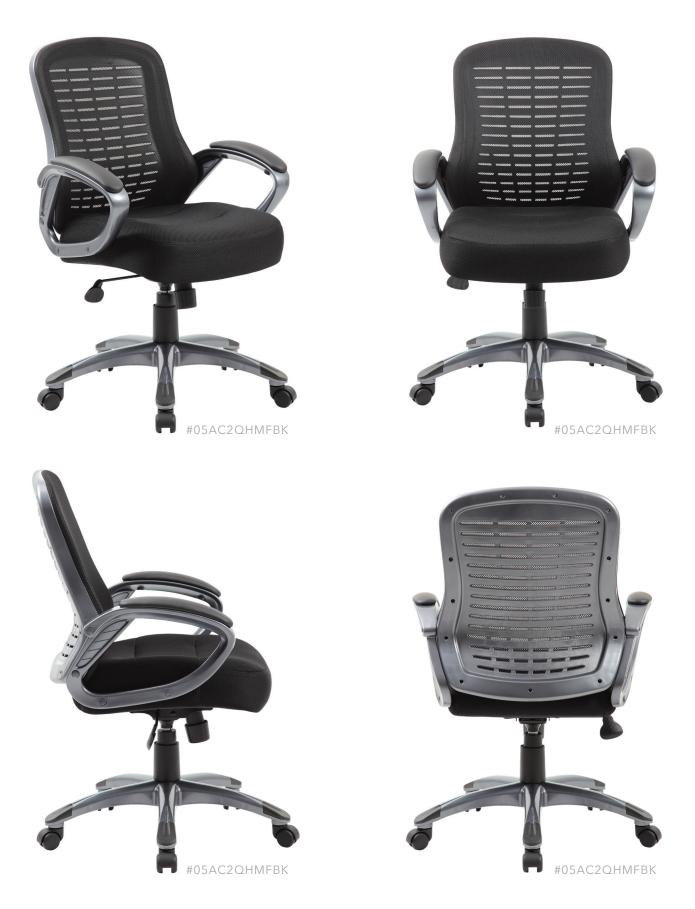

### **ELEGANT & EFFICIENCY**

Our ergonomic mesh back task chair combines elegance and efficiency for optimal performance. It features a comfortable 4" padded mesh seat, an upright locking position, adjustable tilt tension control, pneumatic gas lift seat height adjustment, and padded loop arms covered with a black fabric seat. The back is comprised of ribbed mesh and is appropriately curved for optimal lumbar support. The 27" base has a gun metal finish with black caps and rests atop five hooded double wheel casters.

Tilt Lock Mechanism

Ribbed Lattice Back With Lumbar Support

Adjustable Tilt Tension Control

Gunmetal Gray Finished Base With Casters

4" Thick Padded Cushion

Gunmetal Gray Finished Fixed Padded Loop Arms