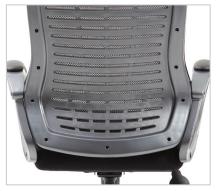

Tilt Lock Mechanism

Ribbed Lattice Back With Lumbar Support

Adjustable Tilt Tension Control

Gunmetal Gray Finished Base With Casters

4" Thick Padded Cushion

Gunmetal Gray Finished Fixed Padded Loop Arms