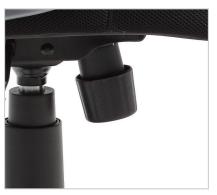

### **ELEGANT & EFFICIENCY**

Our ergonomic mesh back task chair combines elegance and efficiency for optimal performance. It features a comfortable 4" padded mesh seat, an upright locking position, adjustable tilt tension control, pneumatic gas lift seat height adjustment, and padded loop arms covered with a black fabric seat. The back is comprised of ribbed mesh and is appropriately curved for optimal lumbar support. The 27" base has a gun metal finish with black caps and rests atop five hooded double wheel casters.

Tilt Lock Mechanism

Ribbed Lattice Back With Lumbar Support

Adjustable Tilt Tension Control

Gunmetal Gray Finished Base With Casters

4" Thick Padded Cushion

Gunmetal Gray Finished Fixed Padded Loop Arms