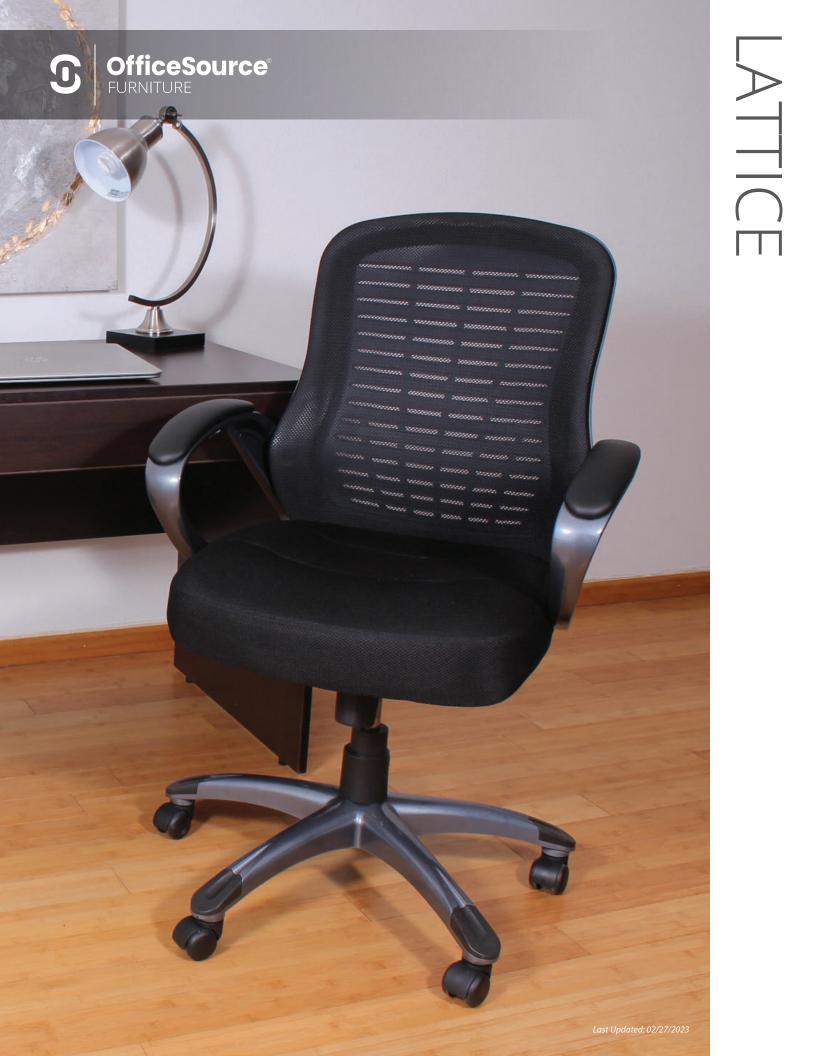

# [ HIGH BACK TASK CHAIR ]

### **ELEGANT & EFFICIENCY**

Our ergonomic mesh back task chair combines elegance and efficiency for optimal performance. It features a comfortable 4" padded mesh seat, an upright locking position, adjustable tilt tension control, pneumatic gas lift seat height adjustment, and padded loop arms covered with a black fabric seat. The back is comprised of ribbed mesh and is appropriately curved for optimal lumbar support. The 27" base has a gun metal finish with black caps and rests atop five hooded double wheel casters.