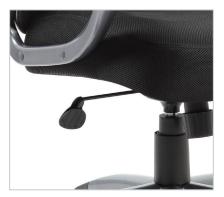

### **ELEGANT & EFFICIENCY**

Our ergonomic mesh back task chair combines elegance and efficiency for optimal performance. It features a comfortable 4" padded mesh seat, an upright locking position, adjustable tilt tension control, pneumatic gas lift seat height adjustment, and padded loop arms covered with a black fabric seat. The back is comprised of ribbed mesh and is appropriately curved for optimal lumbar support. The 27" base has a gun metal finish with black caps and rests atop five hooded double wheel casters.

Tilt Lock Mechanism

Ribbed Lattice Back With Lumbar Support

Adjustable Tilt Tension Control

Gunmetal Gray Finished Base With Casters

4" Thick Padded Cushion

Gunmetal Gray Finished Fixed Padded Loop Arms