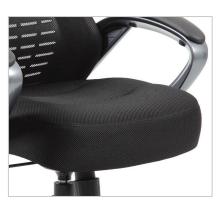

### **ELEGANT & EFFICIENCY**

Our ergonomic mesh back task chair combines elegance and efficiency for optimal performance. It features a comfortable 4" padded mesh seat, an upright locking position, adjustable tilt tension control, pneumatic gas lift seat height adjustment, and padded loop arms covered with a black fabric seat. The back is comprised of ribbed mesh and is appropriately curved for optimal lumbar support. The 27" base has a gun metal finish with black caps and rests atop five hooded double wheel casters.

Tilt Lock Mechanism

Ribbed Lattice Back With Lumbar Support

Adjustable Tilt Tension Control

Gunmetal Gray Finished Base With Casters

4" Thick Padded Cushion

Gunmetal Gray Finished Fixed Padded Loop Arms