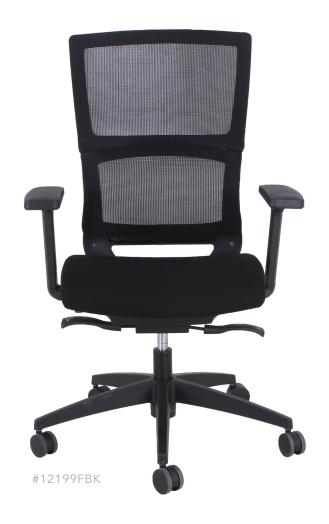

## [ HIGH BACK TASK CHAIR ]

Flexible Lumbar Support

Height Adjustable - Armrest Pads Swivel & Move Forward

Body Weight Mechanism

## **COMFORT & SUPPORT**

This mesh back task chair from the Curve Collection provides the ultimate lumbar support, by following the natural alignment of your back. With its height adjustable base and arms, this task chair can suit any body type. Its black base, that is able to swivel 360 degrees will keep you active throughout the day, allowing you to go from place to place when needed. Give your back the comfort it needs with this chair from the Curve Collection.