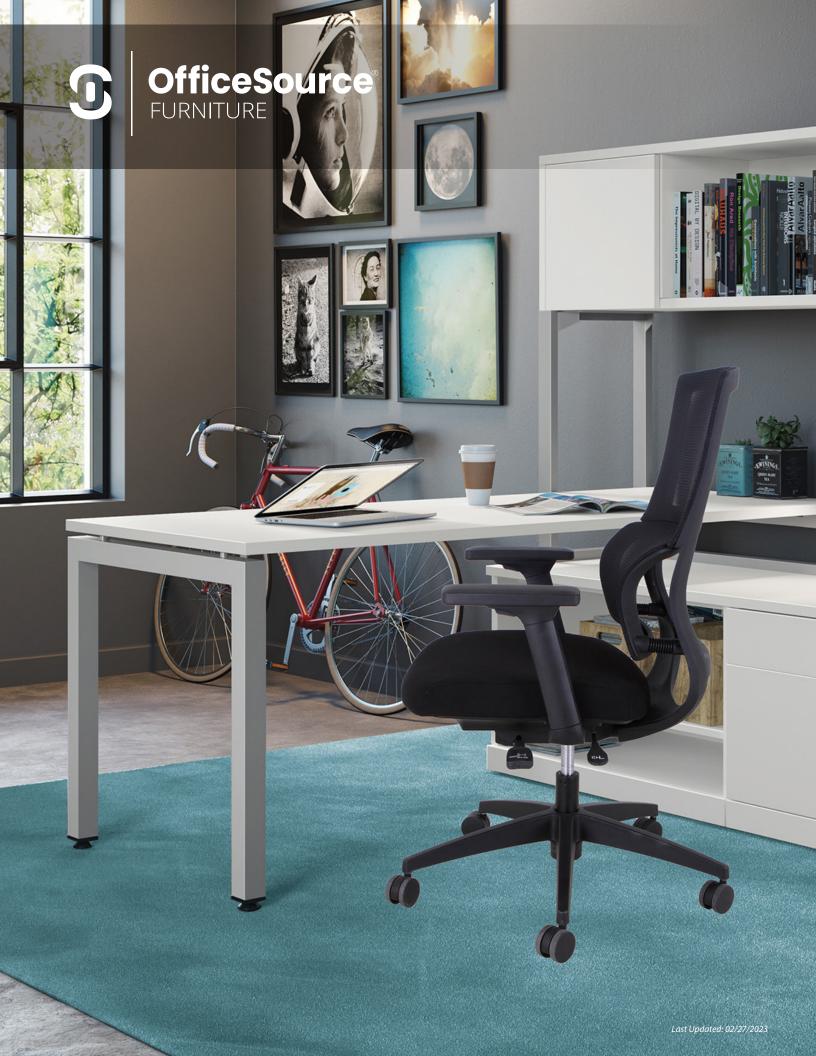

## [ HIGH BACK TASK CHAIR ]

Flexible Lumbar Support

Height Adjustable - Armrest Pads Swivel & Move Forward

Body Weight Mechanism

## **COMFORT & SUPPORT**

This mesh back task chair from the Curve Collection provides the ultimate lumbar support, by following the natural alignment of your back. With its height adjustable base and arms, this task chair can suit any body type. Its black base, that is able to swivel 360 degrees will keep you active throughout the day, allowing you to go from place to place when needed. Give your back the comfort it needs with this chair from the Curve Collection.