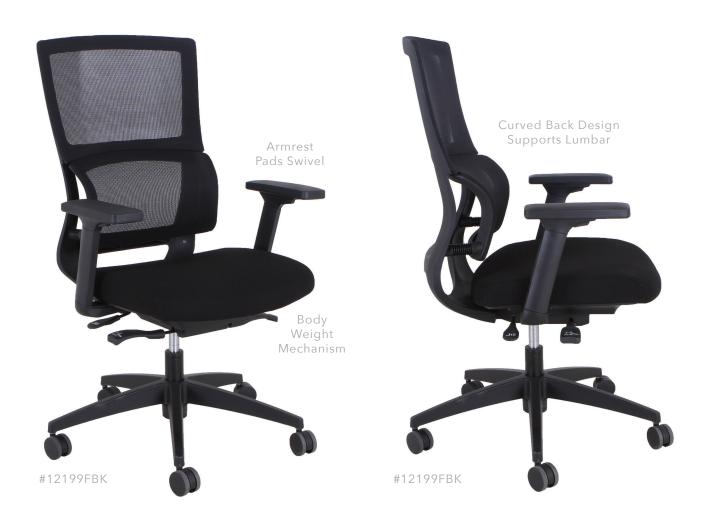

## [ HIGH BACK TASK CHAIR ]

Flexible Lumbar Support

Height Adjustable - Armrest Pads Swivel & Move Forward

Body Weight Mechanism

## **COMFORT & SUPPORT**

This mesh back task chair from the Curve Collection provides the ultimate lumbar support, by following the natural alignment of your back. With its height adjustable base and arms, this task chair can suit any body type. Its black base, that is able to swivel 360 degrees will keep you active throughout the day, allowing you to go from place to place when needed. Give your back the comfort it needs with this chair from the Curve Collection.