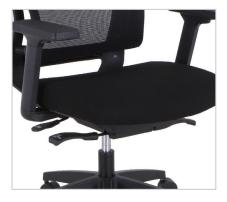

## [ HIGH BACK TASK CHAIR ]

Flexible Lumbar Support

Height Adjustable - Armrest Pads Swivel & Move Forward

Body Weight Mechanism

## **COMFORT & SUPPORT**

This mesh back task chair from the Curve Collection provides the ultimate lumbar support, by following the natural alignment of your back. With its height adjustable base and arms, this task chair can suit any body type. Its black base, that is able to swivel 360 degrees will keep you active throughout the day, allowing you to go from place to place when needed. Give your back the comfort it needs with this chair from the Curve Collection.