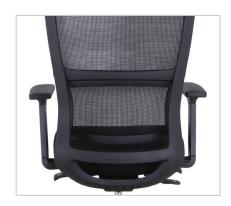

## [ HIGH BACK TASK CHAIR ]

Flexible Lumbar Support

Height Adjustable - Armrest Pads Swivel & Move Forward

Body Weight Mechanism

## **COMFORT & SUPPORT**

This mesh back task chair from the Curve Collection provides the ultimate lumbar support, by following the natural alignment of your back. With its height adjustable base and arms, this task chair can suit any body type. Its black base, that is able to swivel 360 degrees will keep you active throughout the day, allowing you to go from place to place when needed. Give your back the comfort it needs with this chair from the Curve Collection.