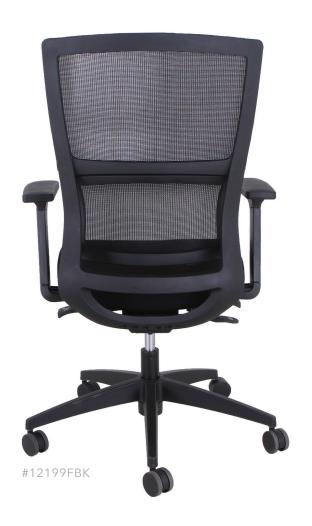

## [ HIGH BACK TASK CHAIR ]

Flexible Lumbar Support

Height Adjustable - Armrest Pads Swivel & Move Forward

Body Weight Mechanism

## **COMFORT & SUPPORT**

This mesh back task chair from the Curve Collection provides the ultimate lumbar support, by following the natural alignment of your back. With its height adjustable base and arms, this task chair can suit any body type. Its black base, that is able to swivel 360 degrees will keep you active throughout the day, allowing you to go from place to place when needed. Give your back the comfort it needs with this chair from the Curve Collection.