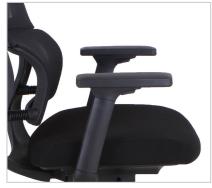

## [ HIGH BACK TASK CHAIR ]

Flexible Lumbar Support

Height Adjustable - Armrest Pads Swivel & Move Forward

Body Weight Mechanism

## **COMFORT & SUPPORT**

This mesh back task chair from the Curve Collection provides the ultimate lumbar support, by following the natural alignment of your back. With its height adjustable base and arms, this task chair can suit any body type. Its black base, that is able to swivel 360 degrees will keep you active throughout the day, allowing you to go from place to place when needed. Give your back the comfort it needs with this chair from the Curve Collection.