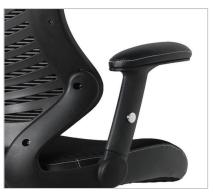

Built-In Lumbar Support

Seven Ergonomic Adjustments Including Arms

Knee Tilt Controls