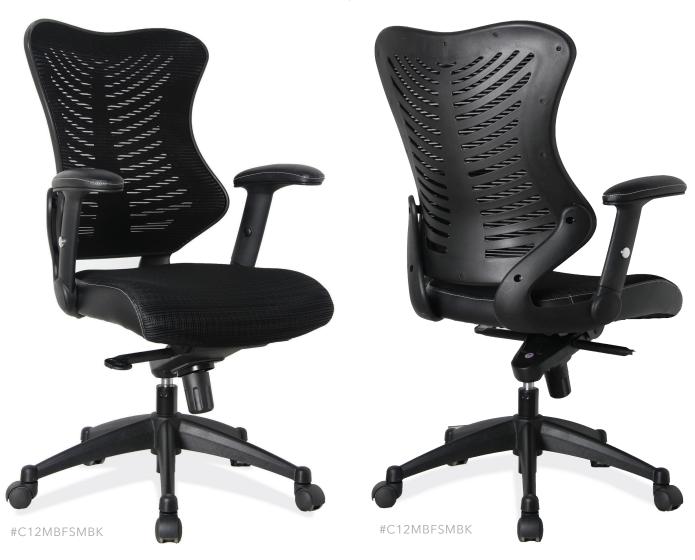

## [ TASK CHAIR ]

Contoured Back For Optimal Comfort

## **COMFORT & BACK SUPPORT**

Combine comfort with class with this Costa Series task chair. The Costa Series is built with a unique back design ensuring optimal comfort. Upholstered in black fabric with a black frame, this sleek design will add style to any office. This chair comes with seven ergonomic adjustments, including adjustable arms that take the pressure off the shoulders and the neck, which minimizes future back pain. Costa Series chair swivels 360 degrees to get the maximum use of your workspace without strain on your lower or upper back. The pneumatic height adjustment lever will allow you to adjust the seat to your desired height.

Built-In Lumbar Support

Seven Ergonomic Adjustments Including Arms

Knee Tilt Controls