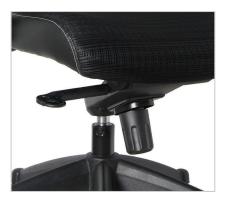

Built-In Lumbar Support

Seven Ergonomic Adjustments Including Arms

Knee Tilt Controls