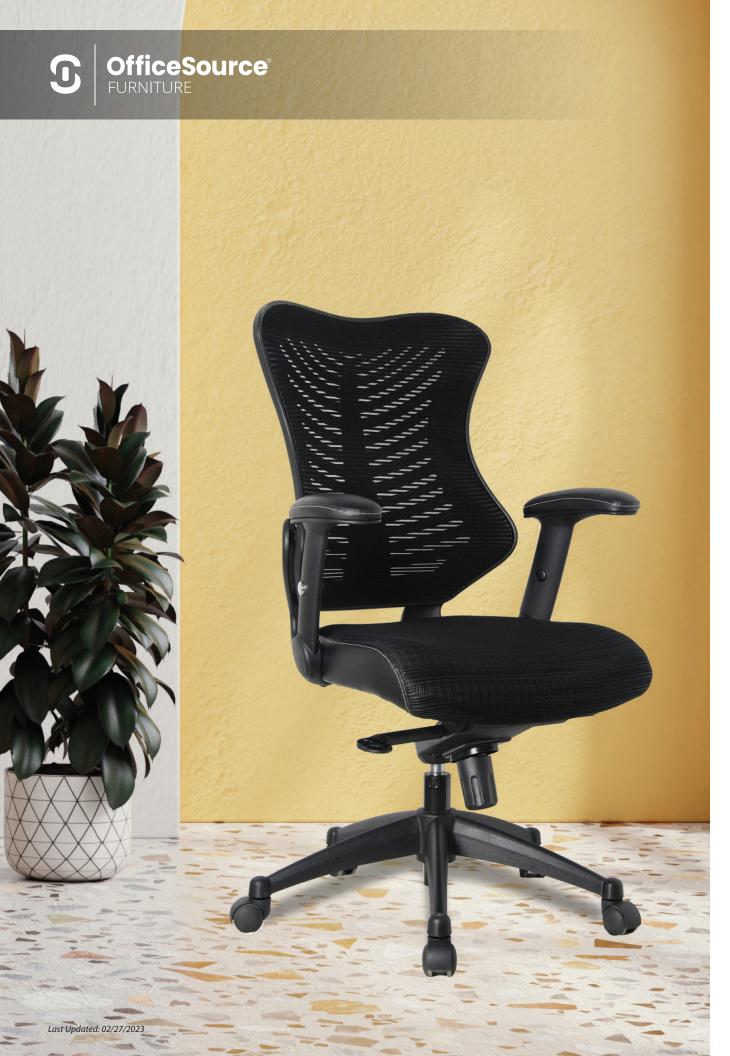

## [ TASK CHAIR ]

Contoured Back For Optimal Comfort

## **COMFORT & BACK SUPPORT**

Combine comfort with class with this Costa Series task chair. The Costa Series is built with a unique back design ensuring optimal comfort. Upholstered in black fabric with a black frame, this sleek design will add style to any office. This chair comes with seven ergonomic adjustments, including adjustable arms that take the pressure off the shoulders and the neck, which minimizes future back pain. Costa Series chair swivels 360 degrees to get the maximum use of your workspace without strain on your lower or upper back. The pneumatic height adjustment lever will allow you to adjust the seat to your desired height.

Built-In Lumbar Support

Seven Ergonomic Adjustments Including Arms

Knee Tilt Controls