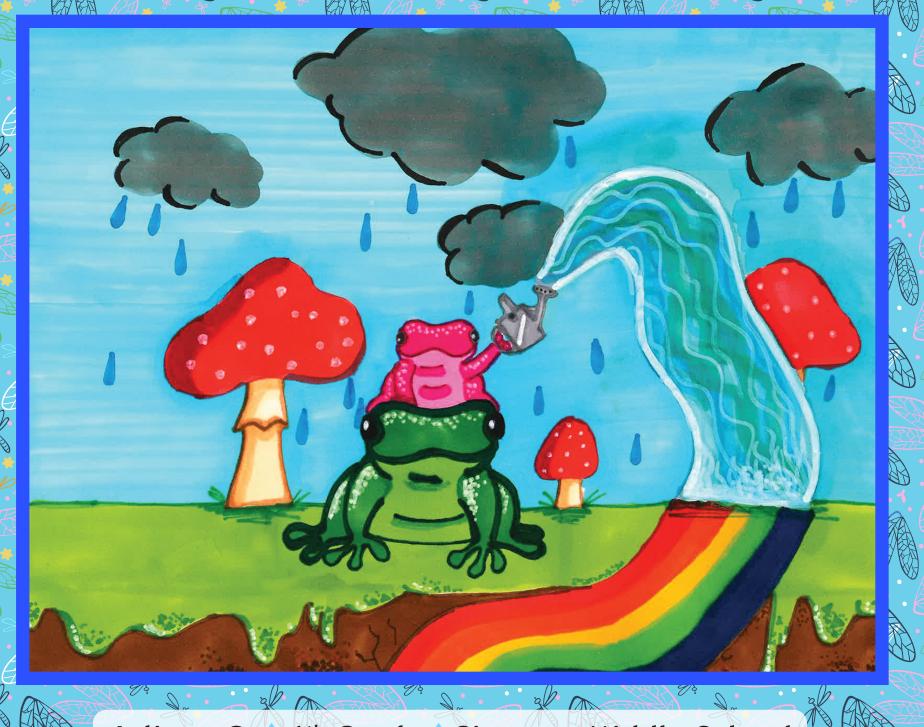

## January 2024

| SUNDAY    | MONDAY                   | TUESDAY                                                                       | WEDNESDAY                                                                                                                                | THURSDAY                                                                        | FRIDAY                                                                                                           | SATURDAY     |
|-----------|--------------------------|-------------------------------------------------------------------------------|------------------------------------------------------------------------------------------------------------------------------------------|---------------------------------------------------------------------------------|------------------------------------------------------------------------------------------------------------------|--------------|
| 31        | Happin<br>Mew. :<br>year | 2                                                                             | 3                                                                                                                                        | 4                                                                               | National Bird Day                                                                                                | Día de Reyes |
| 7         | Bubble Bath Day          | 9                                                                             | 10                                                                                                                                       | Milk Day                                                                        | 12                                                                                                               | 13           |
| 14        | 15                       | 16                                                                            | 17                                                                                                                                       | 18                                                                              | Popcorn Day                                                                                                      | 20           |
| 21        | 22                       | Pie Day                                                                       | National<br>Compliment Day                                                                                                               | 25                                                                              | 26                                                                                                               | 27           |
| Daisy Day | 29 Puzzle Day            | 30                                                                            | Backward Day                                                                                                                             | 1                                                                               | 2                                                                                                                | 3            |
| 4         | 5                        | of my top 5 favorite of<br>(fish-eating), which mea<br>to breathe. Without wa | me because it was a ma<br>dinosaurs, Baryonyx. Ba<br>ans his diet was mainly fi<br>ter, there wouldn't be ar<br>ould have become extinct | ryonyx was piscivorous<br>sh. And fish need water<br>ly fish. Without fish, the | December 2023  S M T W T F S 1 2 3 4 5 6 7 8 9 10 11 12 13 14 15 16 17 18 19 20 21 22 23 24 25 26 27 28 29 30 31 | I I          |