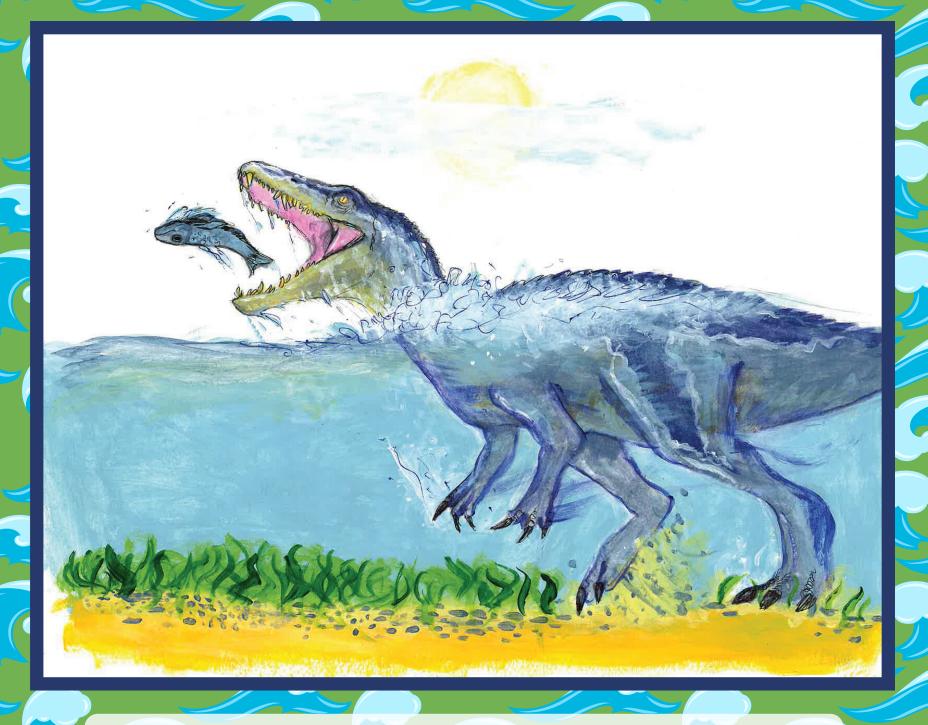

## January 2024

| SUNDAY    | MONDAY                   | TUESDAY                                                                       | WEDNESDAY                                                                                                                                | THURSDAY                                                                        | FRIDAY                                                                                                           | SATURDAY     |
|-----------|--------------------------|-------------------------------------------------------------------------------|------------------------------------------------------------------------------------------------------------------------------------------|---------------------------------------------------------------------------------|------------------------------------------------------------------------------------------------------------------|--------------|
| 31        | Happin<br>Mew. :<br>year | 2                                                                             | 3                                                                                                                                        | 4                                                                               | National Bird Day                                                                                                | Día de Reyes |
| 7         | Bubble Bath Day          | 9                                                                             | 10                                                                                                                                       | Milk Day                                                                        | 12                                                                                                               | 13           |
| 14        | 15                       | 16                                                                            | 17                                                                                                                                       | 18                                                                              | Popcorn Day                                                                                                      | 20           |
| 21        | 22                       | Pie Day                                                                       | National<br>Compliment Day                                                                                                               | 25                                                                              | 26                                                                                                               | 27           |
| Daisy Day | 29 Puzzle Day            | 30                                                                            | Backward Day                                                                                                                             | 1                                                                               | 2                                                                                                                | 3            |
| 4         | 5                        | of my top 5 favorite of<br>(fish-eating), which mea<br>to breathe. Without wa | me because it was a ma<br>dinosaurs, Baryonyx. Ba<br>ans his diet was mainly fi<br>ter, there wouldn't be ar<br>ould have become extinct | ryonyx was piscivorous<br>sh. And fish need water<br>ly fish. Without fish, the | December 2023  S M T W T F S 1 2 3 4 5 6 7 8 9 10 11 12 13 14 15 16 17 18 19 20 21 22 23 24 25 26 27 28 29 30 31 | I I          |