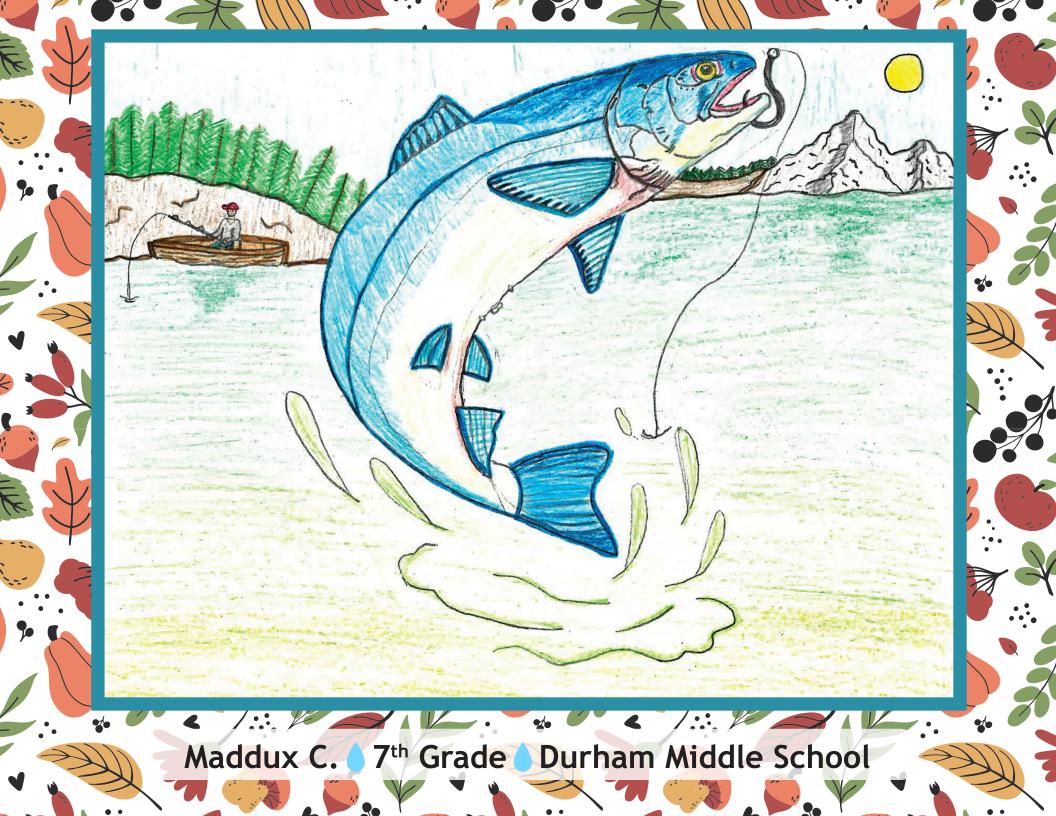

### November 2024

| SUNDAY          | MONDAY       | TUESDAY                | WEDNESDAY                                                                                            | THURSDAY               | FRIDAY                                                                                            | SATURDAY                                                                                          |
|-----------------|--------------|------------------------|------------------------------------------------------------------------------------------------------|------------------------|---------------------------------------------------------------------------------------------------|---------------------------------------------------------------------------------------------------|
| 27              | 28           | 29                     | 30                                                                                                   | 31                     | Día de los<br>Muertos                                                                             | 2                                                                                                 |
| Sandwich Day    | Diwali Ends  | Election Day           | 6                                                                                                    | 7                      | STEM/STEAM Day                                                                                    | World Adoption Day                                                                                |
| 10              | Veterans Day | Pizza Day              | World Kindness<br>Day                                                                                | Family PJ Day          | America Recycles Day                                                                              | 16                                                                                                |
| Take a Hike Day | 18           | 19<br>World Toilet Day | 20                                                                                                   | Hello Day              | 22                                                                                                | 23                                                                                                |
| 24              | 25           | 26                     | 27                                                                                                   | 28 Thanksgiving        | 29                                                                                                | 30                                                                                                |
| 1               | 2            | fish when I was younge | e because I love to fish. Now the fish is a lots of great meriode in the morning is always the lake. | nories with my grandpa | S M T W T F S 1 2 3 4 5 6 7 8 9 10 11 12 13 14 15 16 17 18 19 20 21 22 23 24 25 26 27 28 29 30 31 | S M T W T F S 1 2 3 4 5 6 7 8 9 10 11 12 13 14 15 16 17 18 19 20 21 22 23 24 25 26 27 28 29 30 31 |