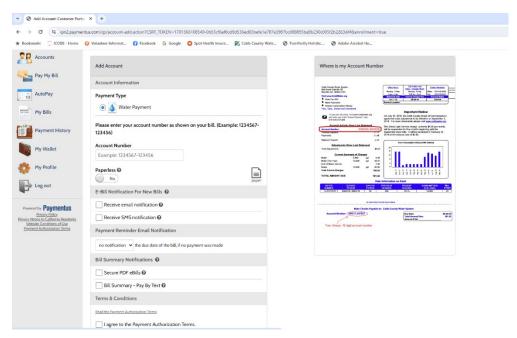

**STEP 4.** Add your water account. Please use the correct account number from your current water bill. Click Agree to Pay and Add account to finish. You are now registered and can add autopay.