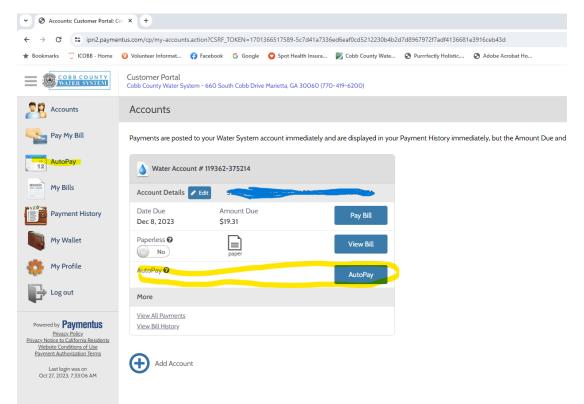

## **Step 7.** You will see a confirmation page.

**Step 8.** Click accounts in the menu on the left to take you back to the accounts page if your autopay button Is green You are set up.

| Account Details 🥒 E                           | dit Charles and the State                   |                |
|-----------------------------------------------|---------------------------------------------|----------------|
| Date Due<br>Dec 8, 2023                       | Amount Due<br>\$19.31                       | Pay Bill       |
| Paperless 😧 No                                | paper                                       | View Bill      |
| AutoPay<br>Yes                                | Frequency<br>Bill amount on the due<br>date | Payment Method |
| More                                          |                                             |                |
| <u>View All Payments</u><br>View Bill History |                                             |                |