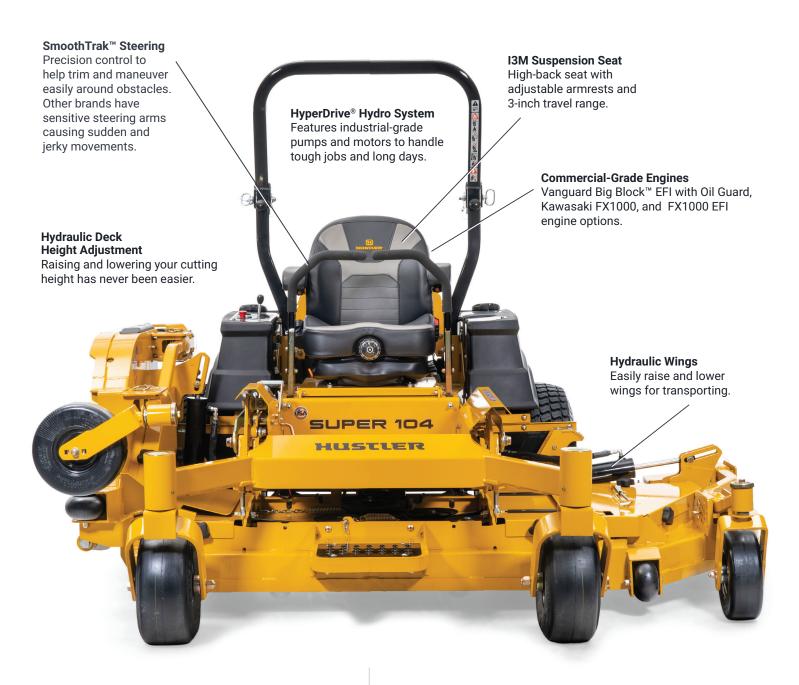

## SUPER 104

- ✓ 104" Width of Cut Widest and most productive commercial zero-turn available.
- **80" Transport Width**Fits most trailers making it easy to transport from job-to-job.
- **⊘** HyperDrive<sup>®</sup> Hydro System
- Mows a football field in under 10 minutes.

|                               | SUPER 104                                                                                                                |
|-------------------------------|--------------------------------------------------------------------------------------------------------------------------|
| ENGINE                        |                                                                                                                          |
| Manufacturer                  | Vanguard, Kawasaki FX series                                                                                             |
| НР                            | 35HP - Kawasaki FX1000<br>38.5HP - Kawasaki FX1000 EFI<br>40HP - Vanguard BIG BLOCK™ EFI w/ Oil Guard<br>(Per SAE J1995) |
| Displacement                  | Vanguard 993 cc, 999cc Kawasaki                                                                                          |
| Cooling                       | Air cooled                                                                                                               |
| Air Cleaner                   | Heavy Duty Canister 5 year Vanguard 3 year Kawasaki                                                                      |
| Engine Warranty  DRIVE SYSTEM | 5 year variguaru - 5 year Kawasaki                                                                                       |
| Type                          | Dual hydrostatic                                                                                                         |
| Pumps                         | Danfoss DDC20                                                                                                            |
| Wheel Motors                  | Parker TG                                                                                                                |
| Hydraulic Lines               | Stainless steel Parker Seal-Lok technology                                                                               |
| Reservoir Capacity            | 3 gallons                                                                                                                |
| Speed                         | Up to 11 mph                                                                                                             |
| Parking Brakes                | Integrated with steering levers                                                                                          |
| DECKS                         |                                                                                                                          |
| Cutting Width                 | Rear-discharge: 104"                                                                                                     |
| Cutting Heights               | 1"- 5.5"                                                                                                                 |
| Deck Lift                     | Hydraulic powered                                                                                                        |
| Depth                         | 5.5"                                                                                                                     |
| Blades                        | 5                                                                                                                        |
| Blade Length                  | 1 - 23.86" CW<br>1 - 23.86" CCW<br>1 - 20.50" CCW<br>2 - 20.50" CW                                                       |
| Blade Tip Speed               | Wing Decks: 15,800 Center Deck: 15,500                                                                                   |
| Spindles                      | Ductile cast iron with steel shafts and sealed ball bearings                                                             |
| Drive                         | Electric PTO clutch                                                                                                      |
| Construction                  | 11ga. welded steel                                                                                                       |
| Spindle Mounts                | Reinforced 7ga. doubler                                                                                                  |
| Impact/Trim Areas             | 1.5" x .375" steel bar                                                                                                   |
| CONSTRUCTION                  |                                                                                                                          |
| Frame                         | 1.5" x 3" steel tubing                                                                                                   |
| Front Axle                    | Fabricated with tapered roller bearings                                                                                  |
| Front Caster Wheels           | Tapered wheel bearings and debris cap                                                                                    |
| Front Caster Forks            | Fabricated 1/2" steel                                                                                                    |
| GENERAL                       |                                                                                                                          |
| Seat                          | I3M suspension seat, adjustable armrests and back                                                                        |
| Fuel Capacity                 | 12 gallons                                                                                                               |
| Cupholder                     | Yes                                                                                                                      |
| Front Tire                    | 15 x 6.0 - 6                                                                                                             |
| Drive Tire                    | 26 x 12 - 12                                                                                                             |
| Wing Tire                     | 11 x 4 semi-pneumatic                                                                                                    |
| DIMENSIONS                    |                                                                                                                          |
| Weight                        | 2500 lbs                                                                                                                 |
| Height                        | 54" 71.5" w/ ROPs                                                                                                        |
| Length                        | 95.5"                                                                                                                    |
| Width                         | 106.1" wings down, 80.0" wings up at gauge wheels, 72.5" wings up at deck base                                           |
| Tire Width                    | 60.3"                                                                                                                    |
| Trim Side                     | 23.2"                                                                                                                    |
| PRODUCTIVITY*                 |                                                                                                                          |
| Acres Per Hour                | 9.24                                                                                                                     |