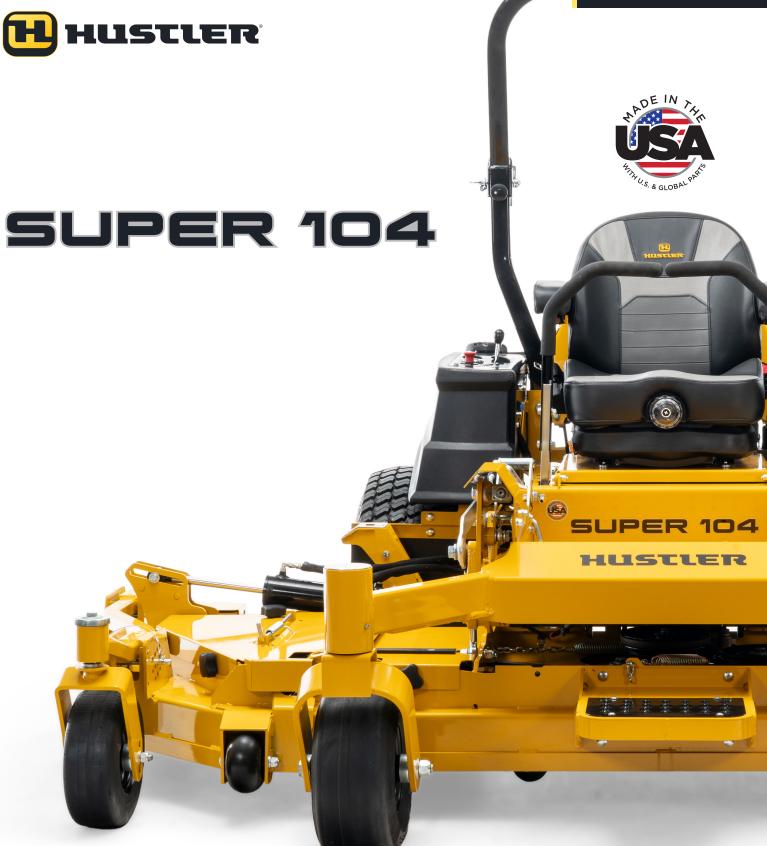

# SUPER 104

## SUPER 104

- ✓ 104" Width of Cut Widest and most productive commercial zero-turn available.
- **80" Transport Width**Fits most trailers making it easy to transport from job-to-job.
- **⊘** HyperDrive<sup>®</sup> Hydro System
- Mows a football field in under 10 minutes.