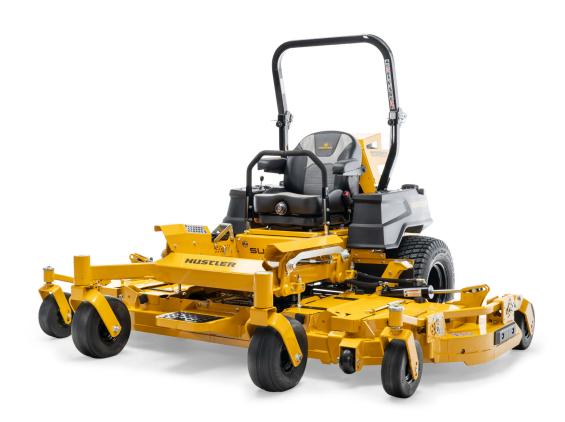

# SUPER 104

## SUPER 104

- ✓ 104" Width of Cut Widest and most productive commercial zero-turn available.
- **80" Transport Width**Fits most trailers making it easy to transport from job-to-job.
- **⊘** HyperDrive<sup>®</sup> Hydro System
- Mows a football field in under 10 minutes.