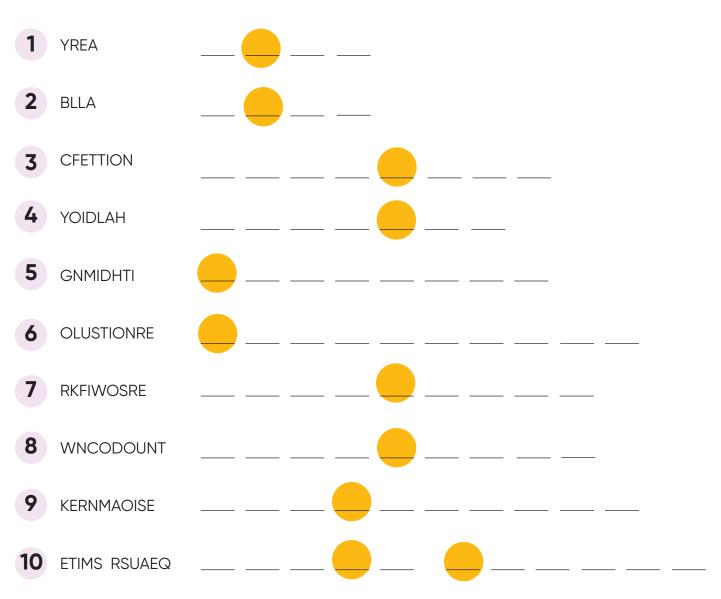

## Instructions

Unscramble the letters to find each word. Then unscramble the circled letters to find the punch line to a joke. Hint: The words are related to New Year's Eve.

What do you get when you sprinkle sugar on your pillow on New Year's Eve?

## Instructions

Unscramble the letters to find each word. Then unscramble the circled letters to find the punch line to a joke. Hint: The words are related to New Year's Eve.

Houghton Mifflin Harcourt\* and HMH\* are trademarks or registered trademarks of Houghton Mifflin Harcourt. © Houghton Mifflin Harcourt. All rights reserved. 11/21 WF1482951