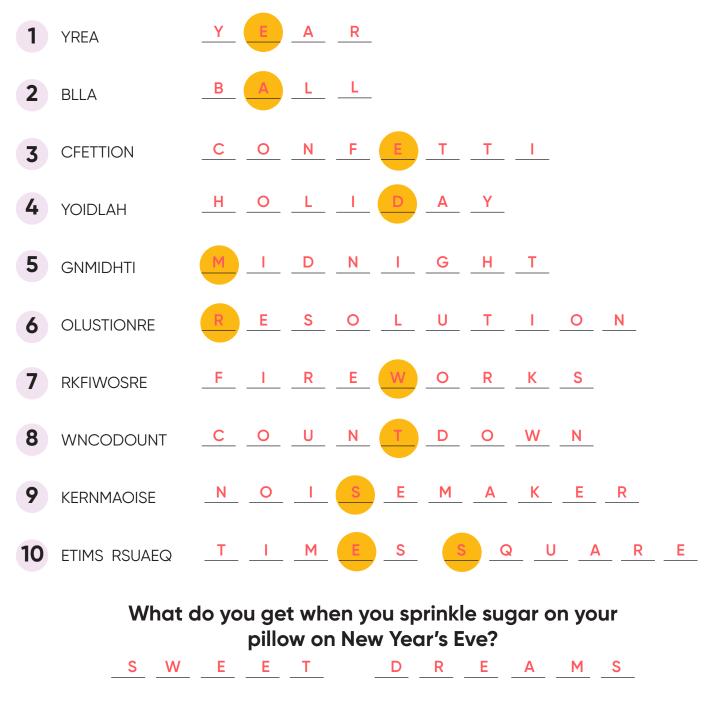

## Instructions

Unscramble the letters to find each word. Then unscramble the circled letters to find the punch line to a joke. Hint: The words are related to New Year's Eve.

What do you get when you sprinkle sugar on your pillow on New Year's Eve?

## Instructions

Unscramble the letters to find each word. Then unscramble the circled letters to find the punch line to a joke. Hint: The words are related to New Year's Eve.

Houghton Mifflin Harcourt\* and HMH\* are trademarks or registered trademarks of Houghton Mifflin Harcourt. © Houghton Mifflin Harcourt. All rights reserved. 11/21 WF1482951