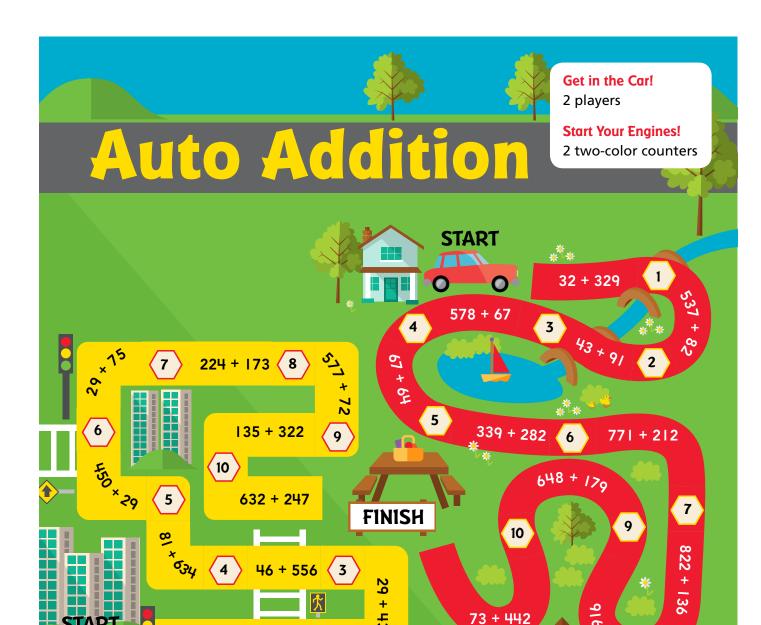

## **Drive to the Picnic!**

0

824 + 125

- Each player selects a different color counter and places it on the matching START color.
- Players follow the highway color that matches the color of their counter.
- 3 Players complete the addition problem to get to the first Stop Sign. Use paper and pencil to solve. Players will check each other's answers.
- If the player's answer to a problem is wrong, the player does not move forward. The player must wait until his or her next turn to try to solve the problem again.
- 5 Players take turns solving addition problems in order to move to the next Stop Sign.
- **1** The first player to reach the picnic wins the game.