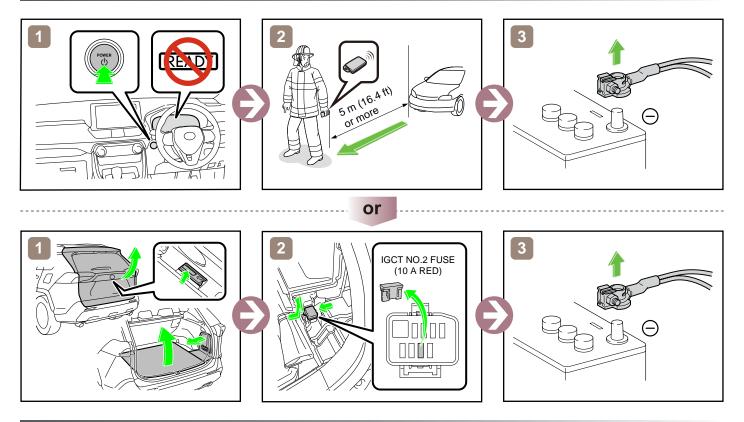

2018-11



## **Disable Vehicle**



## Access to 12V Battery



# **Towing Information**





171







|   | IG/POWER SW                               | Fuse Box                     | 0    | 12V Battery          |
|---|-------------------------------------------|------------------------------|------|----------------------|
| 0 | Airbag<br>(incl. Inflator)                | Inflator                     |      | High Voltage Battery |
|   | High Voltage<br>Components                | Fuel Tank                    |      | Gas-filled Damper    |
| 8 | Seat Belt Pretensioner<br>(Gas Generator) | Structural<br>Reinforcements | -110 | Airbag Computer      |
|   | _                                         | <br>_                        |      | _                    |



## **Disable Vehicle**



#### Access to 12V Battery



**Towing Information**