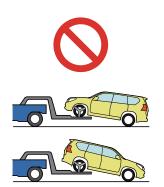

# **Towing Information**

171

|   | IG/POWER SW                               | Fuse Box                     | 0    | 12V Battery          |
|---|-------------------------------------------|------------------------------|------|----------------------|
| 0 | Airbag<br>(incl. Inflator)                | Inflator                     |      | High Voltage Battery |
|   | High Voltage<br>Components                | Fuel Tank                    |      | Gas-filled Damper    |
| 8 | Seat Belt Pretensioner<br>(Gas Generator) | Structural<br>Reinforcements | -110 | Airbag Computer      |
|   | _                                         | <br>_                        |      | _                    |