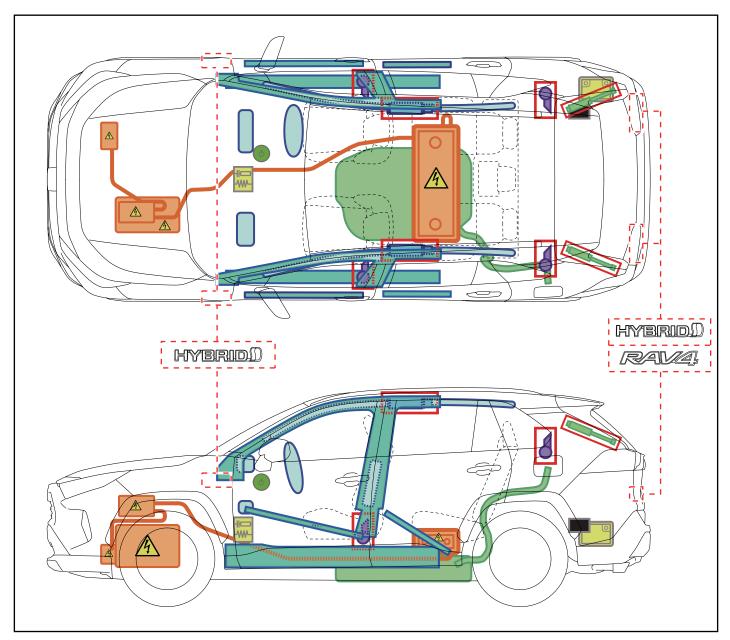

2018-11

|   | IG/POWER SW                | Fuse Box                                  | 00 | 12V Battery                  |
|---|----------------------------|-------------------------------------------|----|------------------------------|
| 0 | Airbag<br>(incl. Inflator) | Inflator                                  | Í  | Fuel Tank                    |
|   | Gas-filled Damper          | Seat Belt Pretensioner<br>(Gas Generator) |    | Structural<br>Reinforcements |
|   | Airbag Computer            | <br>_                                     |    | _                            |
|   |                            | <br>                                      | _  | _                            |