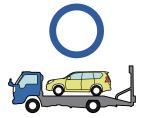

# **Towing Information**

171

|   | IG/POWER SW                               | Fuse Box                     | 0    | 12V Battery          |
|---|-------------------------------------------|------------------------------|------|----------------------|
| 0 | Airbag<br>(incl. Inflator)                | Inflator                     |      | High Voltage Battery |
|   | High Voltage<br>Components                | Fuel Tank                    |      | Gas-filled Damper    |
| 8 | Seat Belt Pretensioner<br>(Gas Generator) | Structural<br>Reinforcements | -110 | Airbag Computer      |
|   | _                                         | <br>_                        |      | _                    |