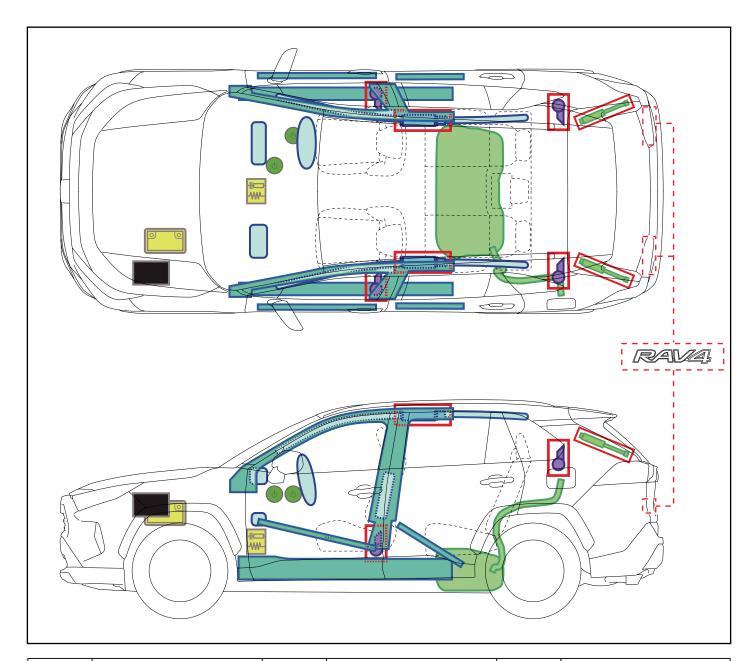

2018-11

|   | IG/POWER SW                | Fuse Box                                  | 00 | 12V Battery                  |
|---|----------------------------|-------------------------------------------|----|------------------------------|
| 0 | Airbag<br>(incl. Inflator) | Inflator                                  | Í  | Fuel Tank                    |
|   | Gas-filled Damper          | Seat Belt Pretensioner<br>(Gas Generator) |    | Structural<br>Reinforcements |
|   | Airbag Computer            | <br>_                                     |    | _                            |
|   |                            | <br>                                      | _  | _                            |