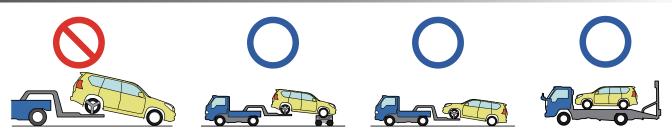

# **Towing Information**

171

|   | IG/POWER SW                               | Fuse Box                     | 0    | 12V Battery          |
|---|-------------------------------------------|------------------------------|------|----------------------|
| 0 | Airbag<br>(incl. Inflator)                | Inflator                     |      | High Voltage Battery |
|   | High Voltage<br>Components                | Fuel Tank                    |      | Gas-filled Damper    |
| 8 | Seat Belt Pretensioner<br>(Gas Generator) | Structural<br>Reinforcements | -110 | Airbag Computer      |
|   | _                                         | <br>_                        |      | _                    |

#### Access to 12V Battery

**Towing Information** 