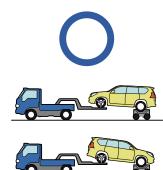

# **Towing Information**

171

|   | IG/POWER SW                               | Fuse Box                     | 0    | 12V Battery          |
|---|-------------------------------------------|------------------------------|------|----------------------|
| 0 | Airbag<br>(incl. Inflator)                | Inflator                     |      | High Voltage Battery |
|   | High Voltage<br>Components                | Fuel Tank                    |      | Gas-filled Damper    |
| 8 | Seat Belt Pretensioner<br>(Gas Generator) | Structural<br>Reinforcements | -110 | Airbag Computer      |
|   | _                                         | <br>_                        |      | _                    |