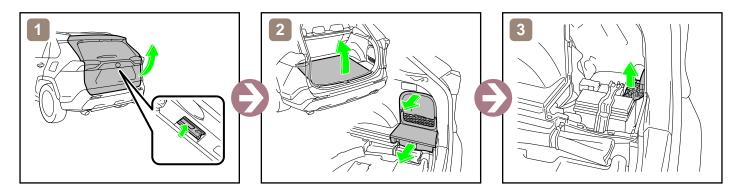

le**



## Access to 12V Battery



# **Towing Information**





171







|   | IG/POWER SW                               | Fuse Box                     | 0    | 12V Battery          |
|---|-------------------------------------------|------------------------------|------|----------------------|
| 0 | Airbag<br>(incl. Inflator)                | Inflator                     |      | High Voltage Battery |
|   | High Voltage<br>Components                | Fuel Tank                    |      | Gas-filled Damper    |
| 8 | Seat Belt Pretensioner<br>(Gas Generator) | Structural<br>Reinforcements | -110 | Airbag Computer      |
|   | _                                         | <br>_                        |      | _                    |



## **Disable Vehicle**



#### Access to 12V Battery



**Towing Information**