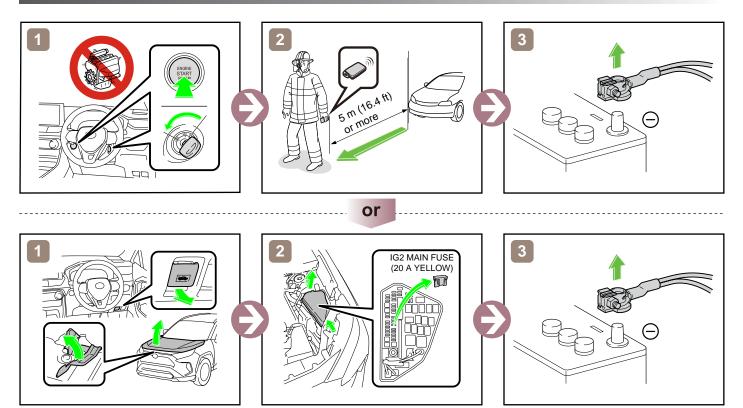

## **Disable Vehicle**

## Access to 12V Battery

# **Towing Information**

171

|   | IG/POWER SW                               | Fuse Box                     | 0    | 12V Battery          |
|---|-------------------------------------------|------------------------------|------|----------------------|
| 0 | Airbag<br>(incl. Inflator)                | Inflator                     |      | High Voltage Battery |
|   | High Voltage<br>Components                | Fuel Tank                    |      | Gas-filled Damper    |
| 8 | Seat Belt Pretensioner<br>(Gas Generator) | Structural<br>Reinforcements | -110 | Airbag Computer      |
|   | _                                         | <br>_                        |      | _                    |