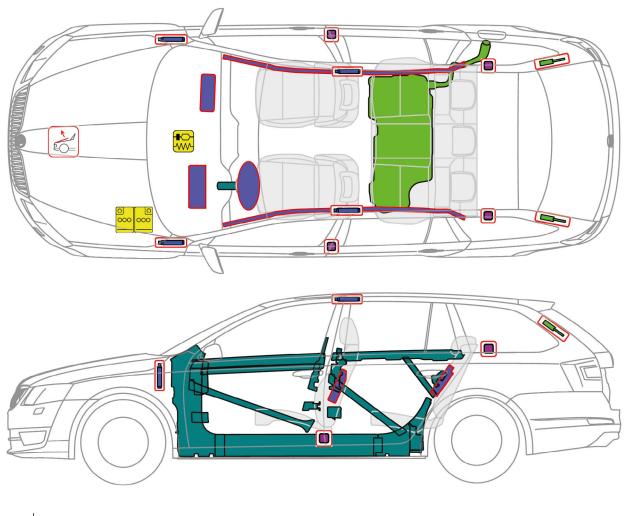

## ŠKODA Octavia Combi III (from 2013)

27

Note: The Rescue Sheet depicts a LHD vehicle (as allowed under the ISO 17840-1). All components (other than steering wheel and passenger airbag) are located in the same position in the Aust/NZ RHD model.

#### Legend

| Legend |                     |             |                        |  |                                                            |  |  |  |
|--------|---------------------|-------------|------------------------|--|------------------------------------------------------------|--|--|--|
|        | Airbag              |             | High strength zone     |  | SRS control unit                                           |  |  |  |
| 000000 | Battery low voltage |             | Stored gas inflator    |  | Gas strut / Preloaded<br>spring                            |  |  |  |
|        | Fuel tank           |             | Seat belt pretensioner |  | Pedestrian protection<br>active system<br>Up to CW 21/2013 |  |  |  |
|        |                     | Version No. | Version date Page      |  |                                                            |  |  |  |