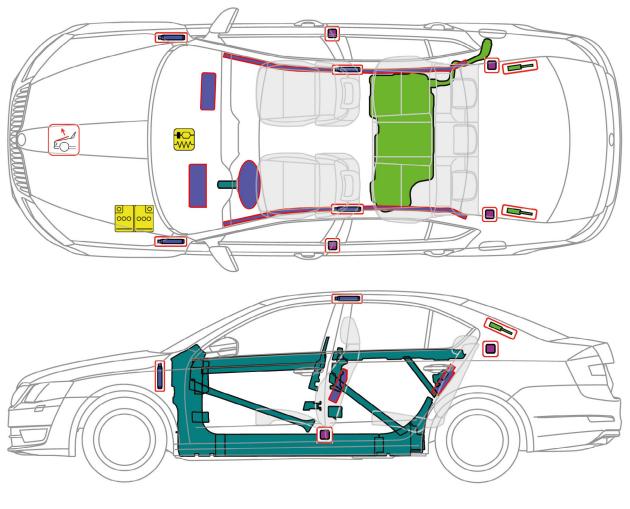

# ŠKODA Octavia III (from 2012)

25

Note: The Rescue Sheet depicts a LHD vehicle (as allowed under the ISO 17840-1). All components (other than steering wheel and passenger airbag) are located in the same position in the Aust/NZ RHD model.

### Legend

|         | Airbag              | High strength zone     | <b>♣</b> ♦  | SRS conti                                                  | ol unit     |
|---------|---------------------|------------------------|-------------|------------------------------------------------------------|-------------|
| 000 000 | Battery low voltage | Stored gas inflator    |             | Gas strut<br>spring                                        | / Preloaded |
|         | Fuel tank           | Seat belt pretensioner |             | Pedestrian protection<br>active system<br>Up to CW 21/2013 |             |
|         |                     | ID No.                 | Version No. | Version date                                               | Page        |