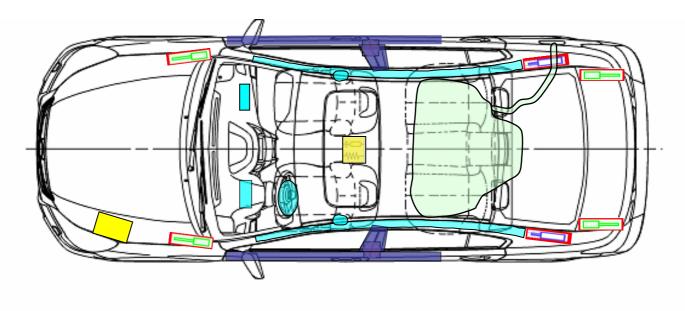

| Airbag               |                                                                                                                                                                                                                                                                                                                                                                                                                                                                                                                                                                                                                                                                                                                                                                                                                                                                                                                                                                                                                                                                                                                                                                                                                                                                                                                                                                                                                                                                                                                                                                                                                                                                                                                                                                                                                                                                                                                                                                                                                                                                                                                                | High strengh zone | SRS control unit    |
|----------------------|--------------------------------------------------------------------------------------------------------------------------------------------------------------------------------------------------------------------------------------------------------------------------------------------------------------------------------------------------------------------------------------------------------------------------------------------------------------------------------------------------------------------------------------------------------------------------------------------------------------------------------------------------------------------------------------------------------------------------------------------------------------------------------------------------------------------------------------------------------------------------------------------------------------------------------------------------------------------------------------------------------------------------------------------------------------------------------------------------------------------------------------------------------------------------------------------------------------------------------------------------------------------------------------------------------------------------------------------------------------------------------------------------------------------------------------------------------------------------------------------------------------------------------------------------------------------------------------------------------------------------------------------------------------------------------------------------------------------------------------------------------------------------------------------------------------------------------------------------------------------------------------------------------------------------------------------------------------------------------------------------------------------------------------------------------------------------------------------------------------------------------|-------------------|---------------------|
| Stored gas inflator  | WATER STATE OF THE |                   | Battery low voltage |
| Seat belt pretension | er                                                                                                                                                                                                                                                                                                                                                                                                                                                                                                                                                                                                                                                                                                                                                                                                                                                                                                                                                                                                                                                                                                                                                                                                                                                                                                                                                                                                                                                                                                                                                                                                                                                                                                                                                                                                                                                                                                                                                                                                                                                                                                                             | Gas strut         | Fuel tank           |

## **WARNING**

Wait 30 seconds after disconnecting the battery.

© Fuji Heavy Industries Ltd Stand 09/2009