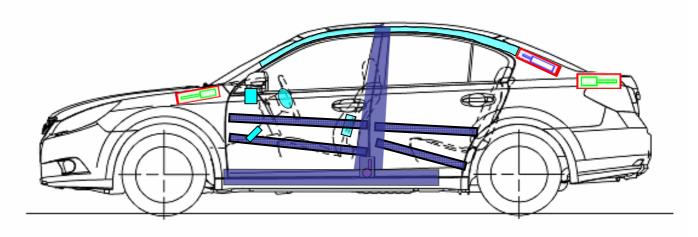

| Airbag                 | High strengh zone | SRS control unit    |
|------------------------|-------------------|---------------------|
| Stored gas inflator    |                   | Battery low voltage |
| Seat belt pretensioner | Gas strut         | Fuel tank           |

## **WARNING**

Wait 30 seconds after disconnecting the battery.

© Fuji Heavy Industries Ltd Stand 09/2009