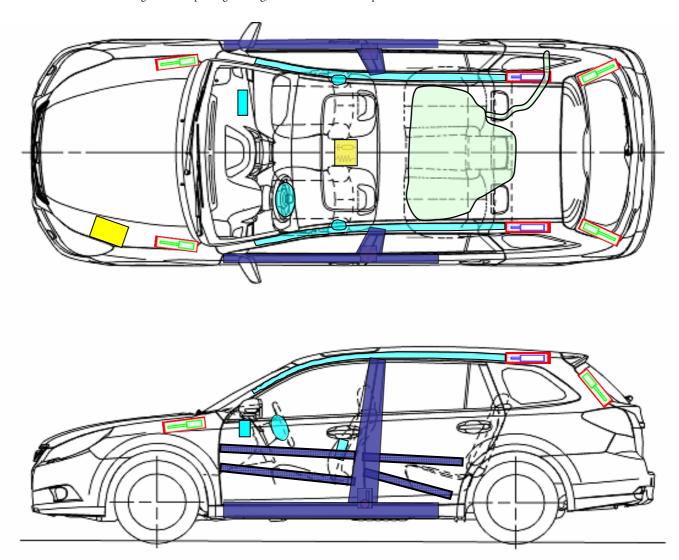

## Rescue sheet

SUBARU: Liberty Type: BM/BR BM/BRS

Body version: from 2010 MY to 2014MY

Note: The Rescue Sheet depicts a LHD vehicle (as allowed under the ISO 17840-1). All components (other than steering wheel and passenger airbag) are located in the same position in the Aust/NZ RHD model.

| Airbag                 | High strengh zone | SRS control unit    |
|------------------------|-------------------|---------------------|
| Stored gas inflator    |                   | Battery low voltage |
| Seat belt pretensioner | Gas strut         | Fuel tank           |

## **WARNING**

Wait 30 seconds after disconnecting the battery.

© Fuji Heavy Industries Ltd Stand 09/2009