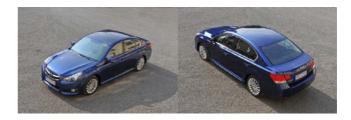

## Rescue sheet

SUBARU: Liberty Type: BM/BR BM/BRS

Body version: from 2010 MY

Note: The Rescue Sheet depicts a LHD vehicle (as allowed under the ISO 17840-1). All components (other than steering wheel and passenger airbag) are located in the same position in the Aust/NZ RHD model.