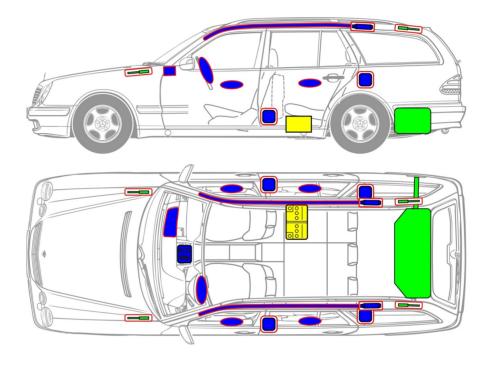

Note: The Rescue Sheet depicts a LHD vehicle (as allowed under the ISO 17840-1). All components (other than steering wheel and passenger airbag) are located in the same position in the Aust/NZ RHD model.

## Legend

Airbag

Fuel tank

Gas generator

Restraint systems control

generator Seat belt tensioner

12 V Battery

Gas-filled strut

## Legend

Seat belt tensioner

Gas-filled strut

Restraint systems control unit

12 V Battery