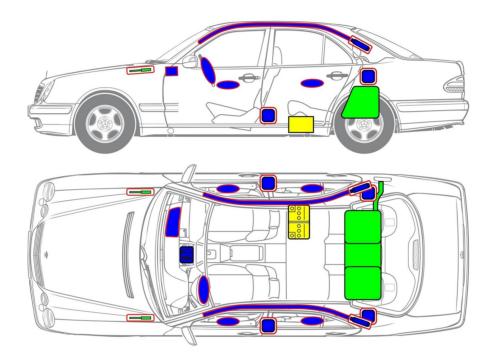

Note: The Rescue Sheet depicts a LHD vehicle (as allowed under the ISO 17840-1). All components (other than steering wheel and passenger airbag) are located in the same position in the Aust/NZ RHD model.

## Legend

Airbag

Fuel tank

Gas generator

Restraint systems control

generator Seat belt tensioner

12 V Battery

Gas-filled strut

## Legend

Seat belt tensioner

Gas-filled strut

Restraint systems control unit

12 V Battery