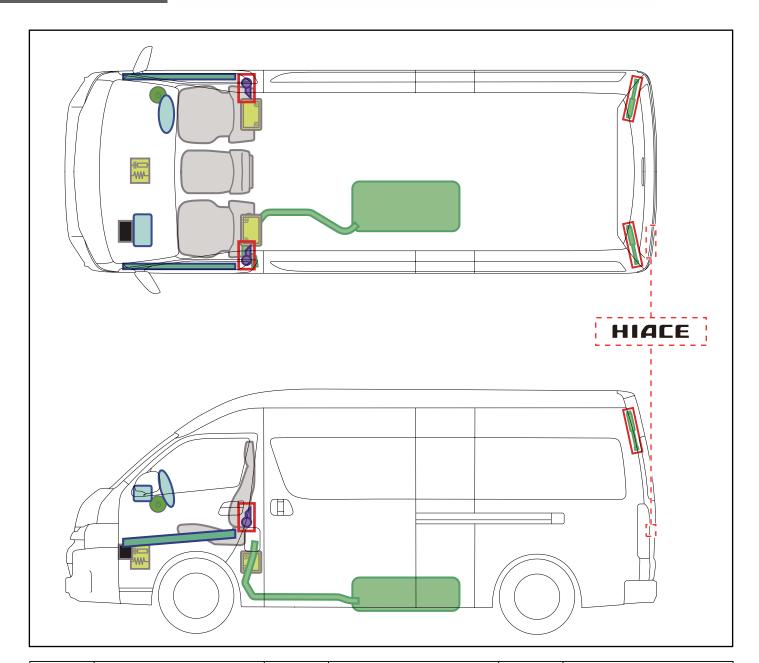

|   | IG/ENGINE SW                              |   | Fuse Box                     | 00 | 12V Battery       |
|---|-------------------------------------------|---|------------------------------|----|-------------------|
| 0 | Airbag<br>(incl. Inflator)                | ſ | Fuel Tank                    |    | Gas-filled Damper |
| 8 | Seat Belt Pretensioner<br>(Gas Generator) |   | Structural<br>Reinforcements |    | Airbag Computer   |
|   | _                                         |   |                              |    |                   |
|   |                                           |   | _                            | _  |                   |