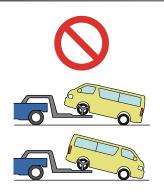

## Towing Information

|   | IG SW                                     |   | Fuse Box                     | 0 | 12V Battery       |
|---|-------------------------------------------|---|------------------------------|---|-------------------|
| 0 | Airbag<br>(incl. Inflator)                | ſ | Fuel Tank                    |   | Gas-filled Damper |
| 8 | Seat Belt Pretensioner<br>(Gas Generator) |   | Structural<br>Reinforcements |   | Airbag Computer   |
|   | _                                         |   |                              | _ |                   |
|   |                                           |   | _                            |   | _                 |

# **Towing Information**