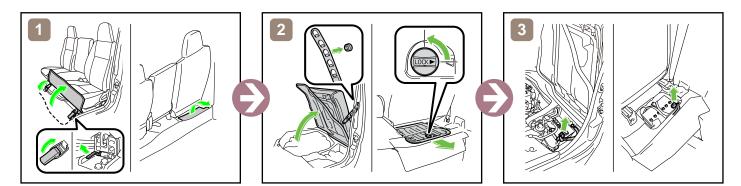

|   | IG/ENGINE SW                              |   | Fuse Box                     | 00 | 12V Battery       |
|---|-------------------------------------------|---|------------------------------|----|-------------------|
| 0 | Airbag<br>(incl. Inflator)                | ſ | Fuel Tank                    |    | Gas-filled Damper |
| 8 | Seat Belt Pretensioner<br>(Gas Generator) |   | Structural<br>Reinforcements |    | Airbag Computer   |
|   | _                                         |   |                              |    |                   |
|   |                                           |   | _                            | _  |                   |





### **Disable Vehicle**



### Access to 12V Battery



## Towing Information















|   | IG SW                                     |   | Fuse Box                     | 0 | 12V Battery       |
|---|-------------------------------------------|---|------------------------------|---|-------------------|
| 0 | Airbag<br>(incl. Inflator)                | ſ | Fuel Tank                    |   | Gas-filled Damper |
| 8 | Seat Belt Pretensioner<br>(Gas Generator) |   | Structural<br>Reinforcements |   | Airbag Computer   |
|   | _                                         |   |                              | _ |                   |
|   |                                           |   | _                            |   | _                 |



## **Disable Vehicle**









### Access to 12V Battery



# **Towing Information**