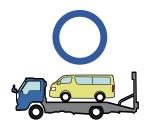

12V Battery



## Towing Information















|   | IG SW                                     |   | Fuse Box                     | 0 | 12V Battery       |
|---|-------------------------------------------|---|------------------------------|---|-------------------|
| 0 | Airbag<br>(incl. Inflator)                | ſ | Fuel Tank                    |   | Gas-filled Damper |
| 8 | Seat Belt Pretensioner<br>(Gas Generator) |   | Structural<br>Reinforcements |   | Airbag Computer   |
|   | _                                         |   |                              | _ |                   |
|   |                                           |   | _                            |   | _                 |



## **Disable Vehicle**









### Access to 12V Battery



# **Towing Information**