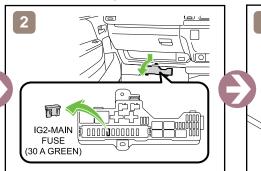

|





### **Disable Vehicle**



### Access to 12V Battery



## Towing Information















|   | IG SW                                     |   | Fuse Box                     | 0 | 12V Battery       |
|---|-------------------------------------------|---|------------------------------|---|-------------------|
| 0 | Airbag<br>(incl. Inflator)                | ſ | Fuel Tank                    |   | Gas-filled Damper |
| 8 | Seat Belt Pretensioner<br>(Gas Generator) |   | Structural<br>Reinforcements |   | Airbag Computer   |
|   | _                                         |   |                              | _ |                   |
|   |                                           |   | _                            |   | _                 |



## **Disable Vehicle**









### Access to 12V Battery



# **Towing Information**