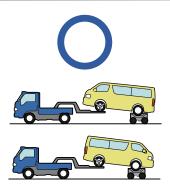

## Towing Information

|   | IG SW                                     |   | Fuse Box                     | 0 | 12V Battery       |
|---|-------------------------------------------|---|------------------------------|---|-------------------|
| 0 | Airbag<br>(incl. Inflator)                | ſ | Fuel Tank                    |   | Gas-filled Damper |
| 8 | Seat Belt Pretensioner<br>(Gas Generator) |   | Structural<br>Reinforcements |   | Airbag Computer   |
|   | _                                         |   |                              | _ |                   |
|   |                                           |   | _                            |   | _                 |