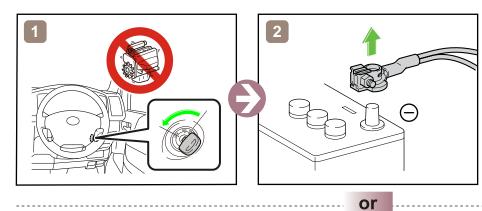

|





### **Disable Vehicle**



### Access to 12V Battery



## Towing Information















|   | IG SW                                     |   | Fuse Box                     | 0 | 12V Battery       |
|---|-------------------------------------------|---|------------------------------|---|-------------------|
| 0 | Airbag<br>(incl. Inflator)                | ſ | Fuel Tank                    |   | Gas-filled Damper |
| 8 | Seat Belt Pretensioner<br>(Gas Generator) |   | Structural<br>Reinforcements |   | Airbag Computer   |
|   | _                                         |   |                              | _ |                   |
|   |                                           |   | _                            |   | _                 |



## **Disable Vehicle**









### Access to 12V Battery



# **Towing Information**