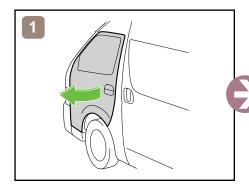

|





### **Disable Vehicle**



### Access to 12V Battery



## Towing Information















|   | IG SW                                     |   | Fuse Box                     | 0 | 12V Battery       |
|---|-------------------------------------------|---|------------------------------|---|-------------------|
| 0 | Airbag<br>(incl. Inflator)                | ſ | Fuel Tank                    |   | Gas-filled Damper |
| 8 | Seat Belt Pretensioner<br>(Gas Generator) |   | Structural<br>Reinforcements |   | Airbag Computer   |
|   | _                                         |   |                              | _ |                   |
|   |                                           |   | _                            |   | _                 |



## **Disable Vehicle**









### Access to 12V Battery



# **Towing Information**