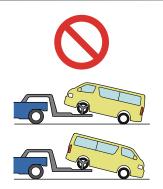

## Towing Information

|   | IG SW                                     |   | Fuse Box                     | 0 | 12V Battery       |
|---|-------------------------------------------|---|------------------------------|---|-------------------|
| 0 | Airbag<br>(incl. Inflator)                | ſ | Fuel Tank                    |   | Gas-filled Damper |
| 8 | Seat Belt Pretensioner<br>(Gas Generator) |   | Structural<br>Reinforcements |   | Airbag Computer   |
|   | _                                         |   |                              | _ |                   |
|   |                                           |   | _                            |   | _                 |

# **Towing Information**