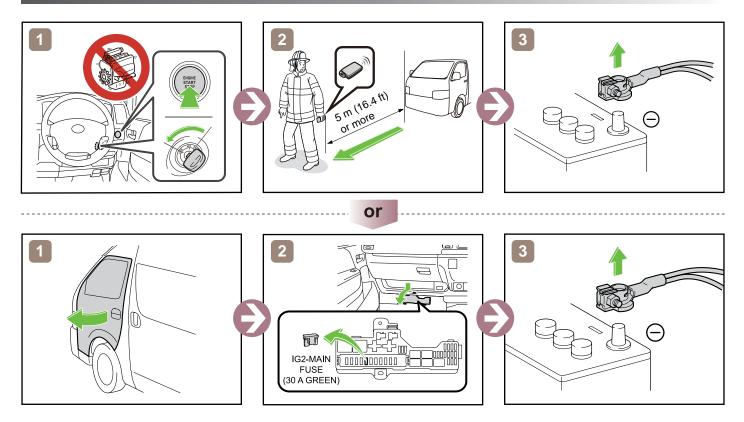

|   | IG/ENGINE SW                              |   | Fuse Box                     | 00 | 12V Battery       |
|---|-------------------------------------------|---|------------------------------|----|-------------------|
| 0 | Airbag<br>(incl. Inflator)                | ſ | Fuel Tank                    |    | Gas-filled Damper |
| 8 | Seat Belt Pretensioner<br>(Gas Generator) |   | Structural<br>Reinforcements |    | Airbag Computer   |
|   | _                                         |   |                              |    |                   |
|   |                                           |   | _                            | _  |                   |





### **Disable Vehicle**



### Access to 12V Battery



## Towing Information















|   | IG SW                                     |   | Fuse Box                     | 0 | 12V Battery       |
|---|-------------------------------------------|---|------------------------------|---|-------------------|
| 0 | Airbag<br>(incl. Inflator)                | ſ | Fuel Tank                    |   | Gas-filled Damper |
| 8 | Seat Belt Pretensioner<br>(Gas Generator) |   | Structural<br>Reinforcements |   | Airbag Computer   |
|   | _                                         |   |                              | _ |                   |
|   |                                           |   | _                            |   | _                 |



## **Disable Vehicle**









### Access to 12V Battery



# **Towing Inf