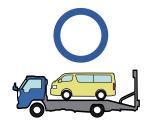

## Towing Information

|   | IG SW                                     |   | Fuse Box                     | 0 | 12V Battery       |
|---|-------------------------------------------|---|------------------------------|---|-------------------|
| 0 | Airbag<br>(incl. Inflator)                | ſ | Fuel Tank                    |   | Gas-filled Damper |
| 8 | Seat Belt Pretensioner<br>(Gas Generator) |   | Structural<br>Reinforcements |   | Airbag Computer   |
|   | _                                         |   |                              | _ |                   |
|   |                                           |   | _                            |   | _                 |

# **Towing Information**