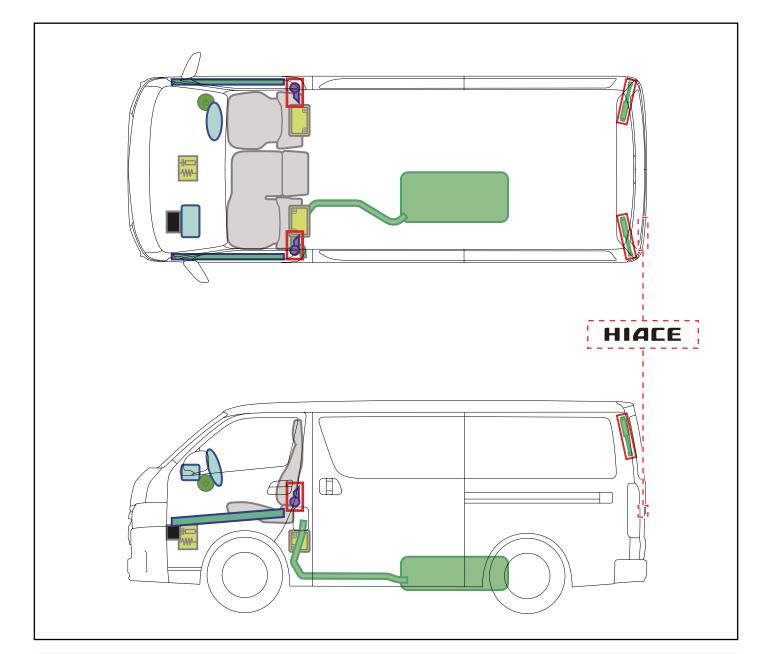

|   | IG/ENGINE SW                              |   | Fuse Box                     | 00 | 12V Battery       |
|---|-------------------------------------------|---|------------------------------|----|-------------------|
| 0 | Airbag<br>(incl. Inflator)                | ſ | Fuel Tank                    |    | Gas-filled Damper |
| 8 | Seat Belt Pretensioner<br>(Gas Generator) |   | Structural<br>Reinforcements |    | Airbag Computer   |
|   | _                                         |   |                              |    |                   |
|   |                                           |   | _                            | _  |                   |