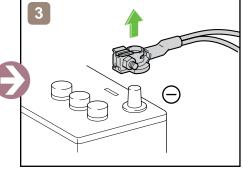

|





### **Disable Vehicle**



### Access to 12V Battery



## Towing Information















|   | IG SW                                     |   | Fuse Box                     | 0 | 12V Battery       |
|---|-------------------------------------------|---|------------------------------|---|-------------------|
| 0 | Airbag<br>(incl. Inflator)                | ſ | Fuel Tank                    |   | Gas-filled Damper |
| 8 | Seat Belt Pretensioner<br>(Gas Generator) |   | Structural<br>Reinforcements |   | Airbag Computer   |
|   | _                                         |   |                              | _ |                   |
|   |                                           |   | _                            |   | _                 |



## **Disable Vehicle**









### Access to 12V Battery



# **Towing Information**