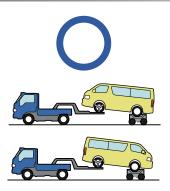

## Towing Information

|   | IG SW                                     |   | Fuse Box                     | 0 | 12V Battery       |
|---|-------------------------------------------|---|------------------------------|---|-------------------|
| 0 | Airbag<br>(incl. Inflator)                | ſ | Fuel Tank                    |   | Gas-filled Damper |
| 8 | Seat Belt Pretensioner<br>(Gas Generator) |   | Structural<br>Reinforcements |   | Airbag Computer   |
|   | _                                         |   |                              | _ |                   |
|   |                                           |   | _                            |   | _                 |

# **Towing Information**