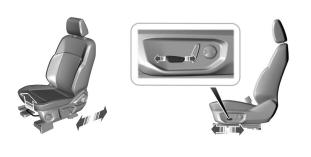

### Glass types:

- 1. Laminated safety glass
- 2. Toughened safety glass

- 1. Unlock the steering column
- 2. Adjust the steering wheel
- 3. Lock the steering column

Battery power is required to operate the power seat.