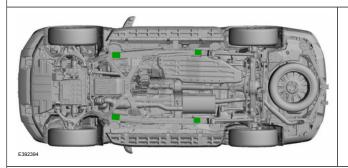

## Vehicles with electronic parking brake

Apply the parking brake.

Jacking points

Jacking/Lifting points