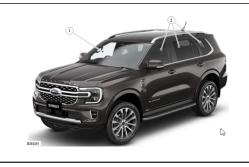

### Glass types:

- 1. Laminated safety glass
- 2. Toughened safety glass

- 1. Unlock the steering column
- 2. Adjust the steering wheel
- 3. Lock the steering column

Battery power is required to operate the power seat.