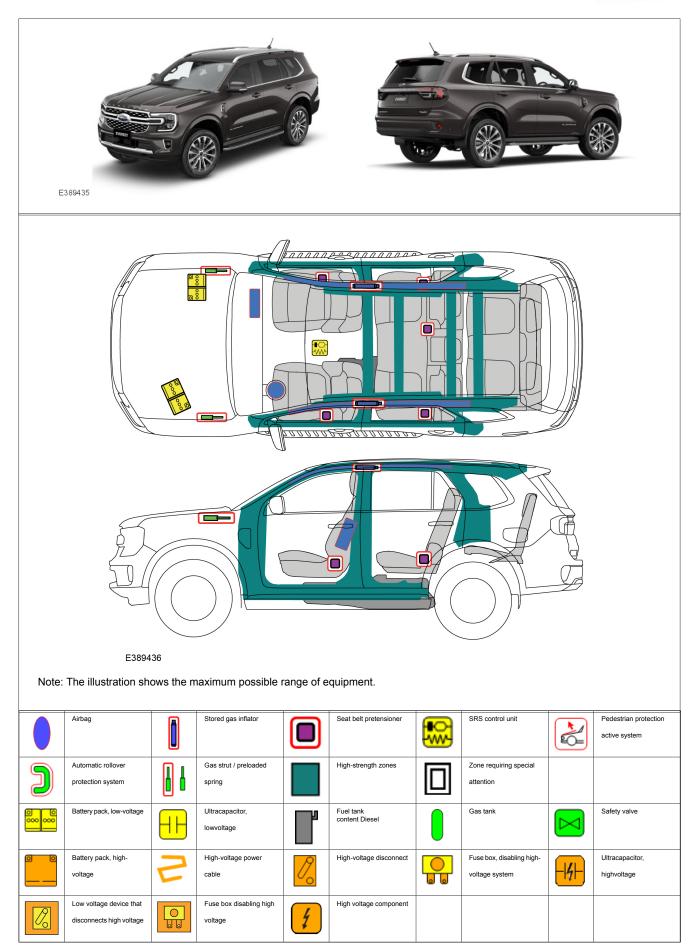

# 5. Stored energy / liquids / gases / solids 76.5 I ESIZERE ESIZERE 6. In case of fire ESIZERE ES