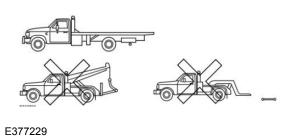

### 8. Towing / transportation / storage

Do not tow a vehicle that has been involved in an accident on its drive axles.