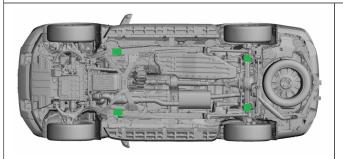

## Vehicles with electronic parking brake

Apply the parking brake.

Jacking points

Jacking/Lifting points