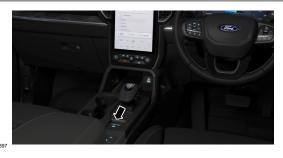

### Turn off the ignition

**NOTE:** Instead of a radio key, it is also possible to use a key card or smartphone app.

Press the "START-STOP" button on the steering rack.