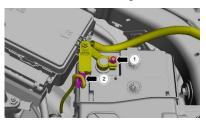

# Disconnect the 12-volt battery

E392395

- 1. Loosen the nut.
- 2. Disconnect the electrical connector and position aside the battery negative (-) terminal.