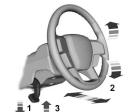

### Glass types:

- 1. Laminated safety glass
- 2. Toughened safety glass

- 1. Unlock the steering column
- 2. Adjust the steering wheel
- 3. Lock the steering column

Battery power is required to operate the power seat.