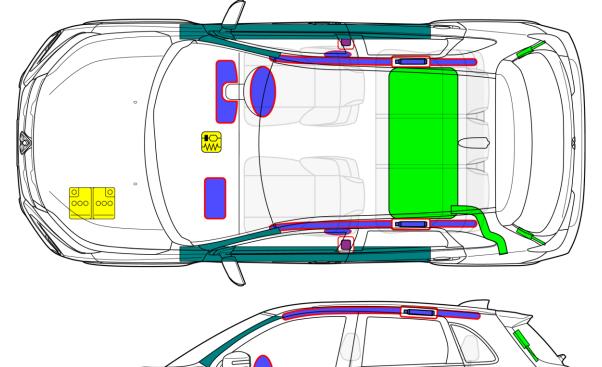

## ASX

Body type: Station wagon

Type: GA2W, GA5W Model year: 2019 – 2020

| Airbad               |                          | Seat belt pretensioner     |  | SRS<br>control unit                                |           | Pedestrian<br>protection<br>active<br>system |
|----------------------|--------------------------|----------------------------|--|----------------------------------------------------|-----------|----------------------------------------------|
| rollover Pr          | reloaded                 | High<br>strength<br>zone   |  | Zone<br>requiring<br>special<br>attention          |           |                                              |
| Battery ca           | Itra apacitor, w voltage | Fuel tank                  |  | Gas tank                                           | $\bowtie$ | Safety<br>valve                              |
| voltage battery pack |                          | High voltage<br>disconnect |  | Fuse box<br>disabling<br>high<br>voltage<br>system | 4         | Ultra<br>capacitor,<br>high<br>voltage       |
| ID No.               |                          | Version No. Version Date.  |  | Page                                               |           |                                              |