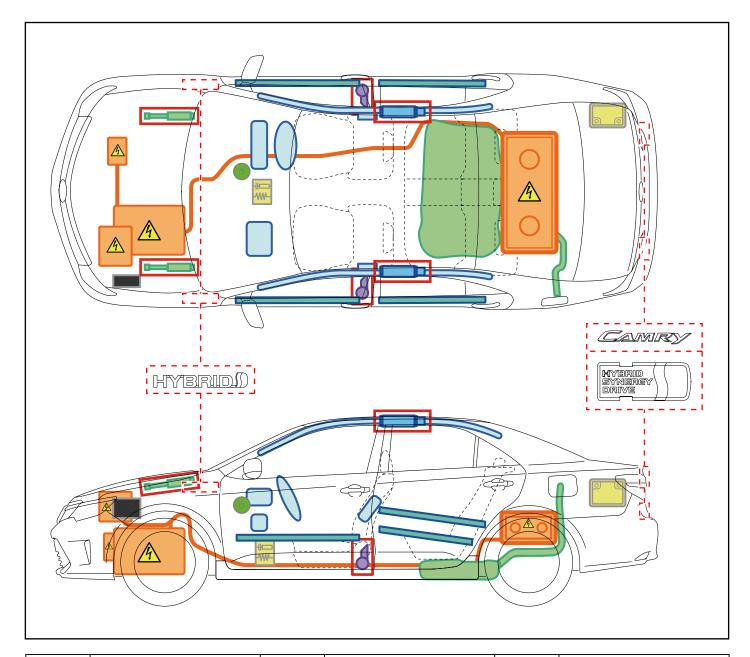

**CAMRY** 2014-9

|   | IG/ENGINE SW               |   | Fuse Box                                  | 0 | 12V Battery                  |
|---|----------------------------|---|-------------------------------------------|---|------------------------------|
| 0 | Airbag<br>(incl. Inflator) | Ì | Inflator                                  |   | Fuel Tank                    |
|   | Gas-filled Damper          |   | Seat Belt Pretensioner<br>(Gas Generator) |   | Structural<br>Reinforcements |
|   | Airbag Computer            | - | -                                         | - | -                            |
| - | -                          | - | -                                         | - | -                            |