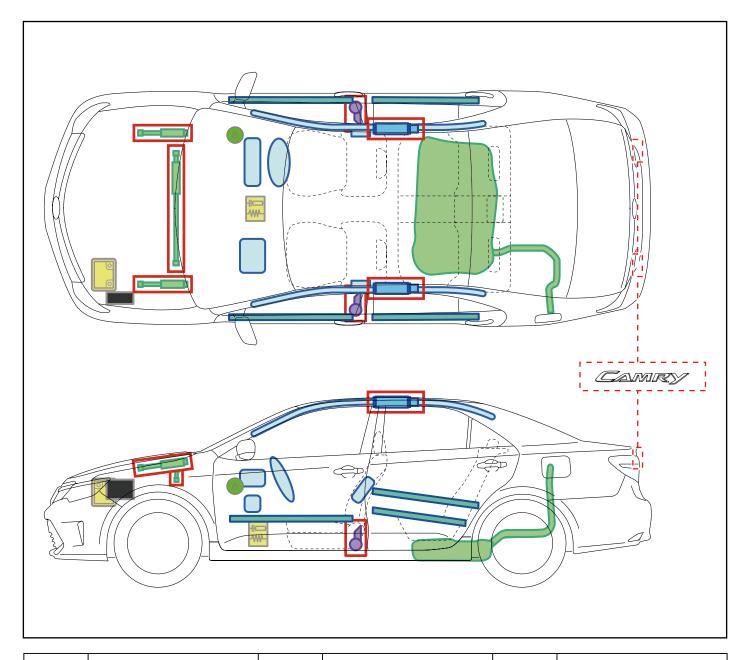

**CAMRY** 2014-9

|   | IG/ENGINE SW               |   | Fuse Box                                  | 0 | 12V Battery                  |
|---|----------------------------|---|-------------------------------------------|---|------------------------------|
| 0 | Airbag<br>(incl. Inflator) | Ì | Inflator                                  |   | Fuel Tank                    |
|   | Gas-filled Damper          |   | Seat Belt Pretensioner<br>(Gas Generator) |   | Structural<br>Reinforcements |
|   | Airbag Computer            | - | -                                         | - | -                            |
| - | -                          | - | -                                         | - | -                            |