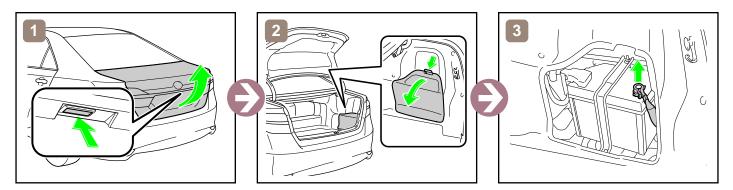

### Access to 12V Battery



# **Towing Information**







| 0 | POWER SW                                  |   | Fuse Box                     | 00 | 12V Battery          |
|---|-------------------------------------------|---|------------------------------|----|----------------------|
| 0 | Airbag<br>(incl. Inflator)                | Ē | Inflator                     |    | High Voltage Battery |
|   | High Voltage<br>Components                | ſ | Fuel Tank                    |    | Gas-filled Damper    |
|   | Seat Belt Pretensioner<br>(Gas Generator) |   | Structural<br>Reinforcements |    | Airbag Computer      |
| - | -                                         | - | -                            | -  | -                    |





# **Disable Vehicle**



### Access to 12V Battery



# **Towing Information**



107