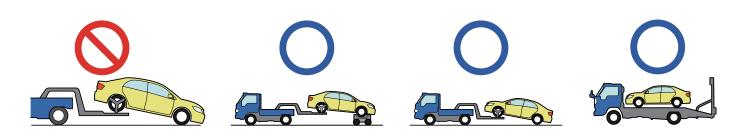

# **Towing Information**

| 0 | POWER SW                                  |   | Fuse Box                     | 00 | 12V Battery          |
|---|-------------------------------------------|---|------------------------------|----|----------------------|
| 0 | Airbag<br>(incl. Inflator)                | Ē | Inflator                     |    | High Voltage Battery |
|   | High Voltage<br>Components                | ſ | Fuel Tank                    |    | Gas-filled Damper    |
|   | Seat Belt Pretensioner<br>(Gas Generator) |   | Structural<br>Reinforcements |    | Airbag Computer      |
| - | -                                         | - | -                            | -  | -                    |