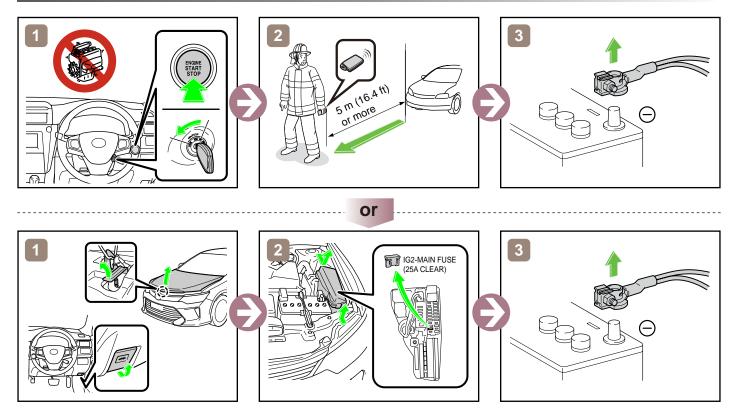

**CAMRY** 2014-9







|   | IG/ENGINE SW               |   | Fuse Box                                  | 0 | 12V Battery                  |
|---|----------------------------|---|-------------------------------------------|---|------------------------------|
| 0 | Airbag<br>(incl. Inflator) | Ì | Inflator                                  |   | Fuel Tank                    |
|   | Gas-filled Damper          |   | Seat Belt Pretensioner<br>(Gas Generator) |   | Structural<br>Reinforcements |
|   | Airbag Computer            | - | -                                         | - | -                            |
| - | -                          | - | -                                         | - | -                            |

104





### **Disable Vehicle**



### Access to 12V Battery



# **Towing Information**







| 0 | POWER SW                                  |   | Fuse Box                     | 00 | 12V Battery          |
|---|-------------------------------------------|---|------------------------------|----|----------------------|
| 0 | Airbag<br>(incl. Inflator)                | Ē | Inflator                     |    | High Voltage Battery |
|   | High Voltage<br>Components                | ſ | Fuel Tank                    |    | Gas-filled Damper    |
|   | Seat Belt Pretensioner<br>(Gas Generator) |   | Structural<br>Reinforcements |    | Airbag Computer      |
| - | -                                         | - | -                            | -  | -                    |





# **Disable Vehicle**



### Access to 12V Battery