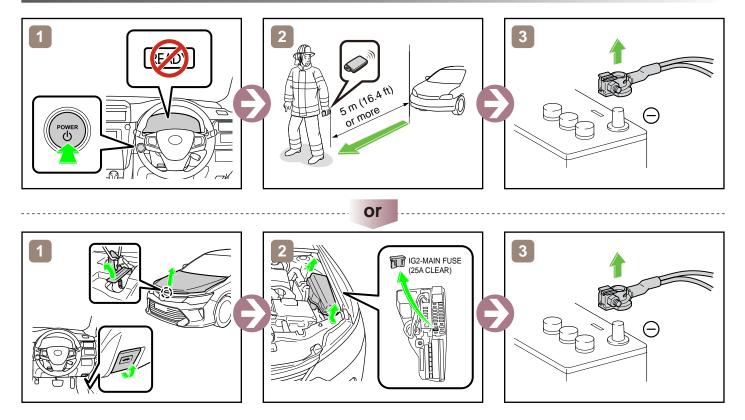

### **Disable Vehicle**



### Access to 12V Battery



# **Towing Information**







| 0 | POWER SW                                  |   | Fuse Box                     | 00 | 12V Battery          |
|---|-------------------------------------------|---|------------------------------|----|----------------------|
| 0 | Airbag<br>(incl. Inflator)                | Ē | Inflator                     |    | High Voltage Battery |
|   | High Voltage<br>Components                | ſ | Fuel Tank                    |    | Gas-filled Damper    |
|   | Seat Belt Pretensioner<br>(Gas Generator) |   | Structural<br>Reinforcements |    | Airbag Computer      |
| - | -                                         | - | -                            | -  | -                    |





# **Disable Vehicle**



### Access to 12V Battery



# **Towing Information**



107