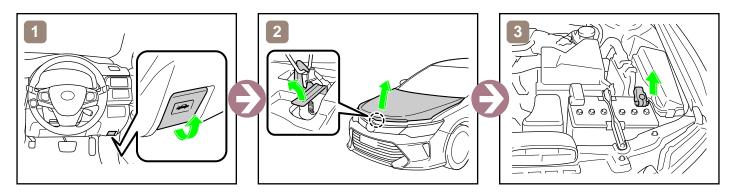

**CAMRY** 2014-9







|   | IG/ENGINE SW               |   | Fuse Box                                  | 0 | 12V Battery                  |
|---|----------------------------|---|-------------------------------------------|---|------------------------------|
| 0 | Airbag<br>(incl. Inflator) | Ì | Inflator                                  |   | Fuel Tank                    |
|   | Gas-filled Damper          |   | Seat Belt Pretensioner<br>(Gas Generator) |   | Structural<br>Reinforcements |
|   | Airbag Computer            | - | -                                         | - | -                            |
| - | -                          | - | -                                         | - | -                            |

104





### **Disable Vehicle**



### Access to 12V Battery



# **Towing Information**







| 0 | POWER SW                                  |   | Fuse Box                     | 00 | 12V Battery          |
|---|-------------------------------------------|---|------------------------------|----|----------------------|
| 0 | Airbag<br>(incl. Inflator)                | Ē | Inflator                     |    | High Voltage Battery |
|   | High Voltage<br>Components                | ſ | Fuel Tank                    |    | Gas-filled Damper    |
|   | Seat Belt Pretensioner<br>(Gas Generator) |   | Structural<br>Reinforcements |    | Airbag Computer      |
| - | -                                         | - | -                            | -  | -                    |





# **Disable Vehicle**



### Access to 12V Battery



# **Towing Information**



1