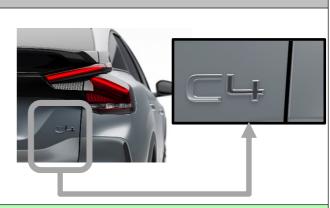

# Citroën C4 5 doors, 5 seats, hatchback, 2020/12

### 1. Identification/recognition





### 2. Immobilisation/stabilisation/lifting



## 3. Disable direct hazards / safety regulations



## 4. Access to the occupants

#### Toughened glass

Laminated glass



| STELIONTIS | ID no.               | Version no. | Version date | Page |
|------------|----------------------|-------------|--------------|------|
|            | VR7 - 01365_20_00265 | 01          | 01/2021      | 2/3  |

Citroën C4 5 doors, 5 seats, hatchback, 2020/12



| STELEANTIS | ID no.               | Version no. | Version date | Page |
|------------|----------------------|-------------|--------------|------|
|            | VR7 - 01365_20_00265 | 01          | 01/2021      | 3/3  |