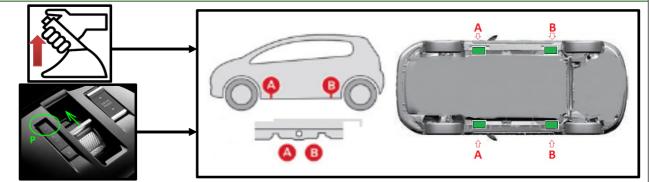

# Citroën C4 5 doors, 5 seats, hatchback, 2020/12

### 1. Identification/recognition





### 2. Immobilisation/stabilisation/lifting



## 3. Disable direct hazards / safety regulations



## 4. Access to the occupants

#### Toughened glass

Laminated glass



| STELIONTIS | ID no.               | Version no. | Version date | Page |
|------------|----------------------|-------------|--------------|------|
|            | VR7 - 01365_20_00265 | 01          | 01/2021      | 2/3  |

Citroën C4 5 doors, 5 seats, hatchback, 2020/12



| STELEANTIS | ID no.               | Version no. | Version date | Page |
|------------|----------------------|-------------|--------------|------|
|            | VR7 - 01365_20_00265 | 01          | 01/2021      | 3/3  |