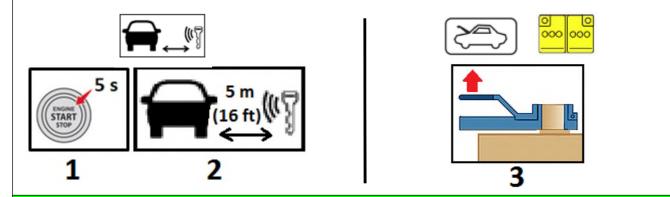

# Citroën C4 5 doors, 5 seats, hatchback, 2020/12

### 1. Identification/recognition





### 2. Immobilisation/stabilisation/lifting



## 3. Disable direct hazards / safety regulations



## 4. Access to the occupants

#### Toughened glass

Laminated glass



| STELIONTIS | ID no.               | Version no. | Version date | Page |
|------------|----------------------|-------------|--------------|------|
|            | VR7 - 01365_20_00265 | 01          | 01/2021      | 2/3  |

Citroën C4 5 doors, 5 seats, hatchback, 2020/12



| STELEANTIS | ID no.               | Version no. | Version date | Page |
|------------|----------------------|-------------|--------------|------|
|            | VR7 - 01365_20_00265 | 01          | 01/2021      | 3/3  |