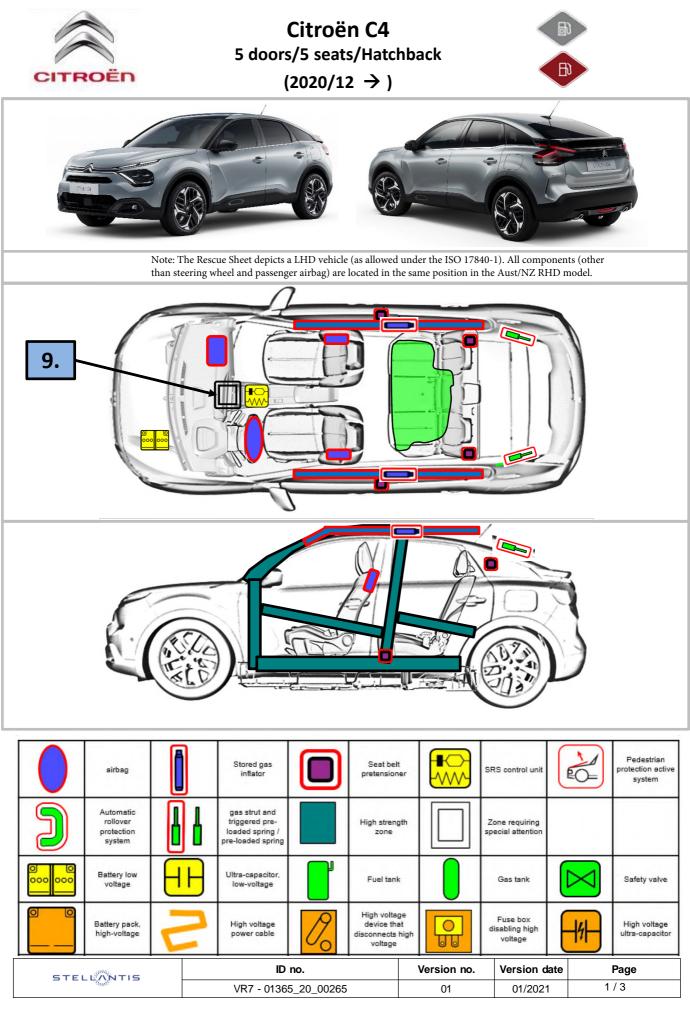

# Citroën C4 5 doors, 5 seats, hatchback, 2020/12

### 1. Identification/recognition





### 2. Immobilisation/stabilisation/lifting



## 3. Disable direct hazards / safety regulations



## 4. Access to the occupants

#### Toughened glass

Laminated glass



| STELIONTIS | ID no.               | Version no. | Version date | Page |
|------------|----------------------|-------------|--------------|------|
|            | VR7 - 01365_20_00265 | 01          | 01/2021      | 2/3  |

Citroën C4 5 doors, 5 seats, hatchback, 2020/12



| STELEANTIS | ID no.               | Version no. | Version date | Page |
|------------|----------------------|-------------|--------------|------|
|            | VR7 - 01365_20_00265 | 01          | 01/2021      | 3/3  |