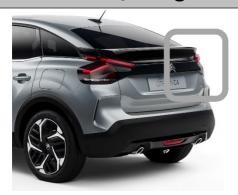

# Citroën C4 5 doors, 5 seats, hatchback, 2020/12

### 1. Identification/recognition





### 2. Immobilisation/stabilisation/lifting



## 3. Disable direct hazards / safety regulations



## 4. Access to the occupants

#### Toughened glass

Laminated glass



| STELIONTIS | ID no.               | Version no. | Version date | Page |
|------------|----------------------|-------------|--------------|------|
|            | VR7 - 01365_20_00265 | 01          | 01/2021      | 2/3  |

Citroën C4 5 doors, 5 seats, hatchback, 2020/12



| STELEANTIS | ID no.               | Version no. | Version date | Page |
|------------|----------------------|-------------|--------------|------|
|            | VR7 - 01365_20_00265 | 01          | 01/2021      | 3/3  |