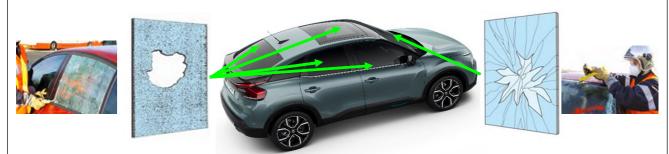

## 4. Access to the occupants

#### Toughened glass

Laminated glass

| STELIONTIS | ID no.               | Version no. | Version date | Page |
|------------|----------------------|-------------|--------------|------|
|            | VR7 - 01365_20_00265 | 01          | 01/2021      | 2/3  |