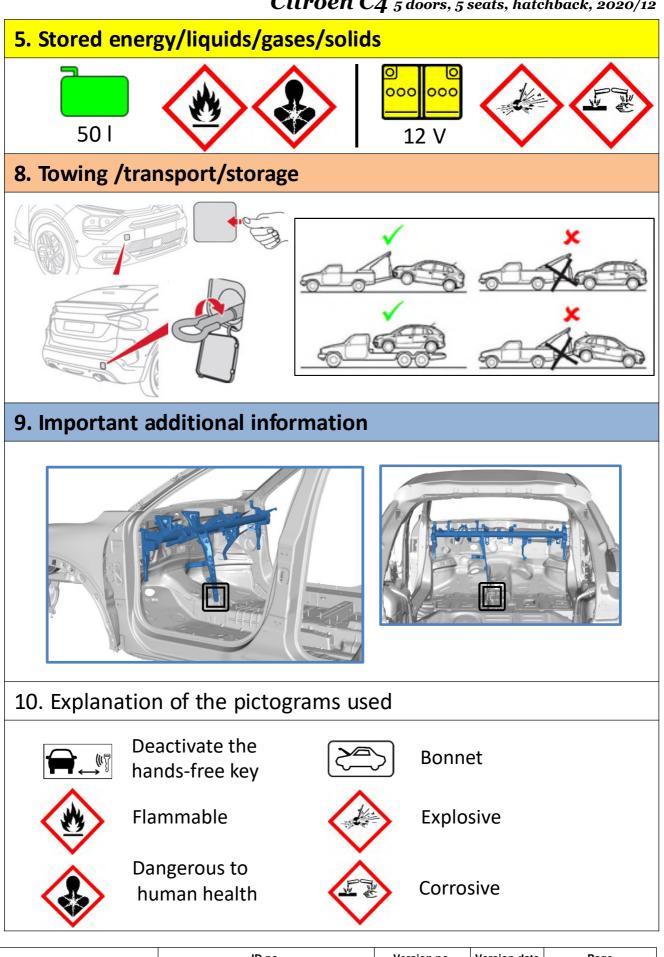

# Citroën C4 5 doors, 5 seats, hatchback, 2020/12

### 1. Identification/recognition





### 2. Immobilisation/stabilisation/lifting



## 3. Disable direct hazards / safety regulations



## 4. Access to the occupants

#### Toughened glass

Laminated glass



| STELIONTIS | ID no.               | Version no. | Version date | Page |
|------------|----------------------|-------------|--------------|------|
|            | VR7 - 01365_20_00265 | 01          | 01/2021      | 2/3  |

Citroën C4 5 doors, 5 seats, hatchback, 2020/12



| STELEANTIS | ID no.               | Version no. | Version date | Page |
|------------|----------------------|-------------|--------------|------|
|            | VR7 - 01365_20_00265 | 01          | 01/2021      | 3/3  |