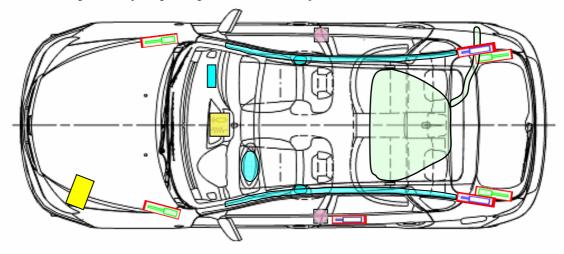

## **Rescue sheet**

SUBARU: Impreza Type: GH

Body version: from 2008 MY

Note: The Rescue Sheet depicts a LHD vehicle (as allowed under the ISO 17840-1). All components (other than steering wheel and passenger airbag) are located in the same position in the Aust/NZ RHD model.

| Airbag                 | High strengh zone | SRS control unit    |
|------------------------|-------------------|---------------------|
| Stored gas inflator    |                   | Battery low voltage |
| Seat belt pretensioner | Gas strut         | Fuel tank           |

## **WARNING**

Wait 30 seconds after disconnecting the battery.

© Fuji Heavy Industries Ltd Stand 09/2009