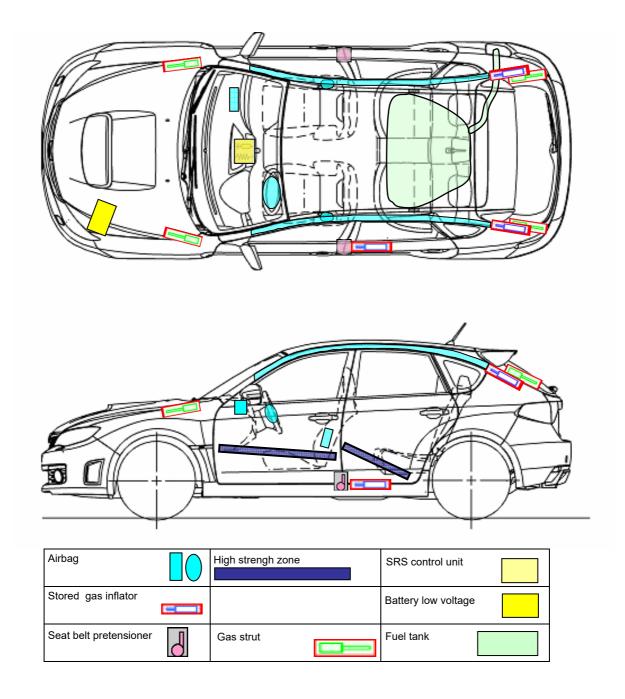

## **Rescue sheet**

SUBARU: Impreza Type: GH

Body version: from 2008 MY

Note: The Rescue Sheet depicts a LHD vehicle (as allowed under the ISO 17840-1). All components (other than steering wheel and passenger airbag) are located in the same position in the Aust/NZ RHD model.

| Airbag                 | High strengh zone | SRS control unit    |
|------------------------|-------------------|---------------------|
| Stored gas inflator    |                   | Battery low voltage |
| Seat belt pretensioner | Gas strut         | Fuel tank           |

## **WARNING**

Wait 30 seconds after disconnecting the battery.

© Fuji Heavy Industries Ltd Stand 09/2009