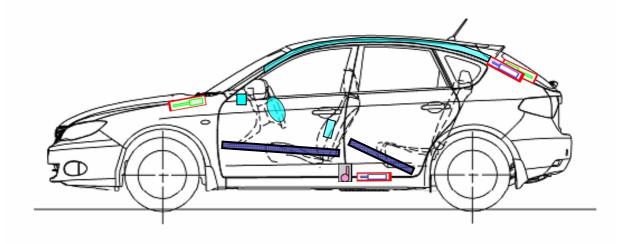

## **Rescue sheet**

SUBARU: Impreza Type: GH

Body version: from 2008 MY

Note: The Rescue Sheet depicts a LHD vehicle (as allowed under the ISO 17840-1). All components (other than steering wheel and passenger airbag) are located in the same position in the Aust/NZ RHD model.

| Airbag                 | High strengh zone | SRS control unit    |
|------------------------|-------------------|---------------------|
| Stored gas inflator    |                   | Battery low voltage |
| Seat belt pretensioner | Gas strut         | Fuel tank           |

## **WARNING**

Wait 30 seconds after disconnecting the battery.

© Fuji Heavy Industries Ltd Stand 09/2009