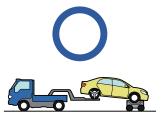

## Towing Information

RHD 2018-6

|                | IG/POWER SW                |   | Fuse Box                                  |   | 12V Battery                  |
|----------------|----------------------------|---|-------------------------------------------|---|------------------------------|
| 0              | Airbag<br>(incl. Inflator) | i | Inflator                                  |   | Fuel Tank                    |
|                | Gas-filled Damper          | 8 | Seat Belt Pretensioner<br>(Gas Generator) |   | Structural<br>Reinforcements |
| - <del> </del> | Airbag Computer            | - | -                                         | - | -                            |
| -              | -                          | - | -                                         | - | -                            |

## **Towing Information**