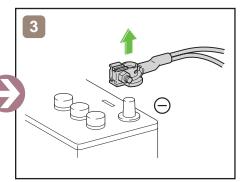

7









|               | IG/POWER SW                |   | Fuse Box                               |   | 12V Battery                  |
|---------------|----------------------------|---|----------------------------------------|---|------------------------------|
| 0             | Airbag<br>(incl. Inflator) |   | Inflator                               |   | Fuel Tank                    |
|               | Gas-filled Damper          | 8 | Seat Belt Pretensioner (Gas Generator) |   | Structural<br>Reinforcements |
| - <del></del> | Airbag Computer            | - | -                                      | - | -                            |
| -             | -                          | - | -                                      | - | -                            |



## Disable Vehicle







or







#### **Access to 12V Battery**







## Towing Information









RHD 2018-6









|                | IG/POWER SW                |   | Fuse Box                                  |   | 12V Battery                  |
|----------------|----------------------------|---|-------------------------------------------|---|------------------------------|
| 0              | Airbag<br>(incl. Inflator) | i | Inflator                                  |   | Fuel Tank                    |
|                | Gas-filled Damper          | 8 | Seat Belt Pretensioner<br>(Gas Generator) |   | Structural<br>Reinforcements |
| - <del> </del> | Airbag Computer            | - | -                                         | - | -                            |
| -              | -