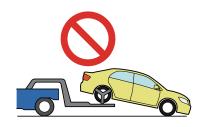

## Towing Information

RHD 2018-6

|                | IG/POWER SW                |   | Fuse Box                                  |   | 12V Battery                  |
|----------------|----------------------------|---|-------------------------------------------|---|------------------------------|
| 0              | Airbag<br>(incl. Inflator) | i | Inflator                                  |   | Fuel Tank                    |
|                | Gas-filled Damper          | 8 | Seat Belt Pretensioner<br>(Gas Generator) |   | Structural<br>Reinforcements |
| - <del> </del> | Airbag Computer            | - | -                                         | - | -                            |
| -              | -                          | - | -                                         | - | -                            |

## **Towing Information**