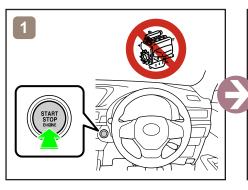

015-7









|               | IG/POWER SW                |   | Fuse Box                               |   | 12V Battery                  |
|---------------|----------------------------|---|----------------------------------------|---|------------------------------|
| 0             | Airbag<br>(incl. Inflator) |   | Inflator                               |   | Fuel Tank                    |
|               | Gas-filled Damper          | 8 | Seat Belt Pretensioner (Gas Generator) |   | Structural<br>Reinforcements |
| - <del></del> | Airbag Computer            | - | -                                      | - | -                            |
| -             | -                          | - | -                                      | - | -                            |



## Disable Vehicle







or







#### **Access to 12V Battery**







## Towing Information









RHD 2018-6









|                | IG/POWER SW                |   | Fuse Box                                  |   | 12V Battery                  |
|----------------|----------------------------|---|-------------------------------------------|---|------------------------------|
| 0              | Airbag<br>(incl. Inflator) | i | Inflator                                  |   | Fuel Tank                    |
|                | Gas-filled Damper          | 8 | Seat Belt Pretensioner<br>(Gas Generator) |   | Structural<br>Reinforcements |
| - <del> </del> | Airbag Computer            | - | -                                         | - | -                            |
| -              | -