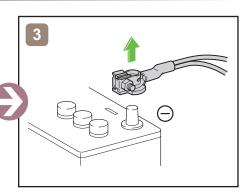

| IG/POWER SW                |   | Fuse Box                                  |   | 12V Battery                  |
|----------------|----------------------------|---|-------------------------------------------|---|------------------------------|
| 0              | Airbag<br>(incl. Inflator) | i | Inflator                                  |   | Fuel Tank                    |
|                | Gas-filled Damper          | 8 | Seat Belt Pretensioner<br>(Gas Generator) |   | Structural<br>Reinforcements |
| - <del> </del> | Airbag Computer            | - | -                                         | - | -                            |
| -              | -                          | - | -                                         | - | -                            |



# Disable Vehicle















#### **Access to 12V Battery**







## **Towing Information**