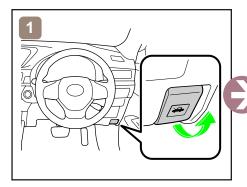

|   | Fuse Box                               |   | 12V Battery                  |
|---------------|----------------------------|---|----------------------------------------|---|------------------------------|
| 0             | Airbag<br>(incl. Inflator) |   | Inflator                               |   | Fuel Tank                    |
|               | Gas-filled Damper          | 8 | Seat Belt Pretensioner (Gas Generator) |   | Structural<br>Reinforcements |
| - <del></del> | Airbag Computer            | - | -                                      | - | -                            |
| -             | -                          | - | -                                      | - | -                            |



## Disable Vehicle







or







#### **Access to 12V Battery**







## Towing Information









RHD 2018-6









|                | IG/POWER SW                |   | Fuse Box                                  |   | 12V Battery                  |
|----------------|----------------------------|---|-------------------------------------------|---|------------------------------|
| 0              | Airbag<br>(incl. Inflator) | i | Inflator                                  |   | Fuel Tank                    |
|                | Gas-filled Damper          | 8 | Seat Belt Pretensioner<br>(Gas Generator) |   | Structural<br>Reinforcements |
| - <del> </del> | Airbag Computer            | - | -                                         | - | -                            |
| -              | -                          | - | -