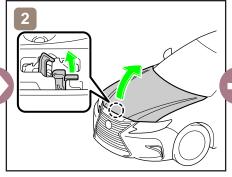

|   | Fuse Box                               |   | 12V Battery                  |
|---------------|----------------------------|---|----------------------------------------|---|------------------------------|
| 0             | Airbag<br>(incl. Inflator) |   | Inflator                               |   | Fuel Tank                    |
|               | Gas-filled Damper          | 8 | Seat Belt Pretensioner (Gas Generator) |   | Structural<br>Reinforcements |
| - <del></del> | Airbag Computer            | - | -                                      | - | -                            |
| -             | -                          | - | -                                      | - | -                            |



## Disable Vehicle







or







#### **Access to 12V Battery**







## Towing Information









RHD 2018-6









|                | IG/POWER SW                |   | Fuse Box                                  |   | 12V Battery                  |
|----------------|----------------------------|---|-------------------------------------------|---|------------------------------|
| 0              | Airbag<br>(incl. Inflator) | i | Inflator                                  |   | Fuel Tank                    |
|                | Gas-filled Damper          | 8 | Seat Belt Pretensioner<br>(Gas Generator) |   | Structural<br>Reinforcements |
| - <del> </del> | Airbag Computer            | - | -                                         | - | -                            |
| -              | -                          | - | -