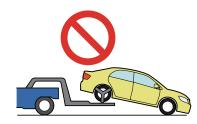

## Towing Information

RHD 2018-6

|                | IG/POWER SW                |   | Fuse Box                                  |   | 12V Battery                  |
|----------------|----------------------------|---|-------------------------------------------|---|------------------------------|
| 0              | Airbag<br>(incl. Inflator) | i | Inflator                                  |   | Fuel Tank                    |
|                | Gas-filled Damper          | 8 | Seat Belt Pretensioner<br>(Gas Generator) |   | Structural<br>Reinforcements |
| - <del> </del> | Airbag Computer            | - | -                                         | - | -                            |
| -              | -                          | - | -                                         | - | -                            |

## **Towing Information**