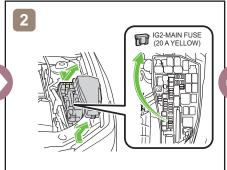

IG/POWER SW                |   | Fuse Box                                  |   | 12V Battery                  |
|----------------|----------------------------|---|-------------------------------------------|---|------------------------------|
| 0              | Airbag<br>(incl. Inflator) | i | Inflator                                  |   | Fuel Tank                    |
|                | Gas-filled Damper          | 8 | Seat Belt Pretensioner<br>(Gas Generator) |   | Structural<br>Reinforcements |
| - <del> </del> | Airbag Computer            | - | -                                         | - | -                            |
| -              | -                          | - | -                                         | - | -                            |



# Disable Vehicle















#### **Access to 12V Battery**







## **Towing Information**