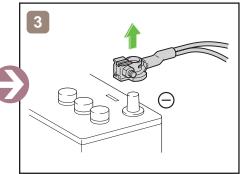

|               | IG/POWER SW                |   | Fuse Box                               |   | 12V Battery                  |
|---------------|----------------------------|---|----------------------------------------|---|------------------------------|
| 0             | Airbag<br>(incl. Inflator) |   | Inflator                               |   | Fuel Tank                    |
|               | Gas-filled Damper          | 8 | Seat Belt Pretensioner (Gas Generator) |   | Structural<br>Reinforcements |
| - <del></del> | Airbag Computer            | - | -                                      | - | -                            |
| -             | -                          | - | -                                      | - | -                            |



## Disable Vehicle







or







#### **Access to 12V Battery**







## Towing Information









RHD 2018-6









|                | IG/POWER SW                |   | Fuse Box                                  |   | 12V Battery                  |
|----------------|----------------------------|---|-------------------------------------------|---|------------------------------|
| 0              | Airbag<br>(incl. Inflator) | i | Inflator                                  |   | Fuel Tank                    |
|                | Gas-filled Damper          | 8 | Seat Belt Pretensioner<br>(Gas Generator) |   | Structural<br>Reinforcements |
| - <del> </del> | Airbag Computer            | - | -                                         | - | -                            |
| -              | -                          | - | -