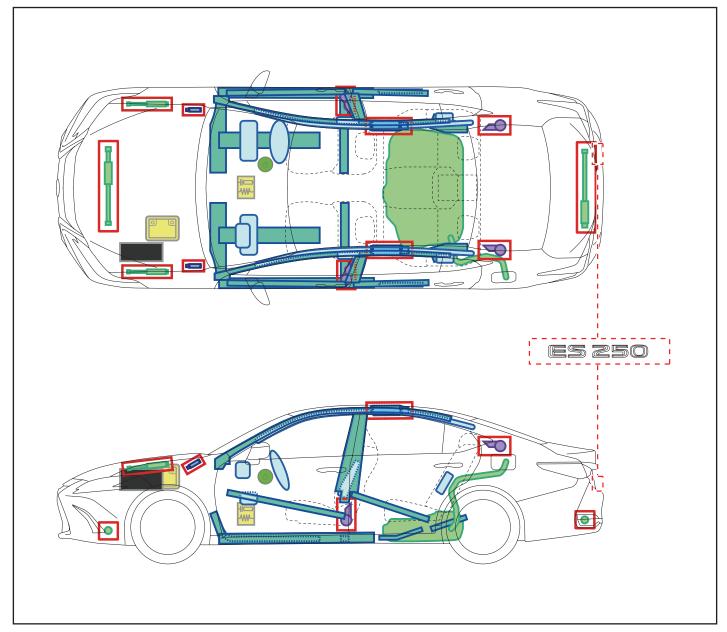

# ES350/250

RHD 2015-7

|               | IG/POWER SW                |   | Fuse Box                               |   | 12V Battery                  |
|---------------|----------------------------|---|----------------------------------------|---|------------------------------|
| 0             | Airbag<br>(incl. Inflator) |   | Inflator                               |   | Fuel Tank                    |
|               | Gas-filled Damper          | 8 | Seat Belt Pretensioner (Gas Generator) |   | Structural<br>Reinforcements |
| - <del></del> | Airbag Computer            | - | -                                      | - | -                            |
| -             | -                          | - | -                                      | - | -                            |

## Towing Information

RHD 2018-6

|                | IG/POWER SW                |   | Fuse Box                                  |   | 12V Battery                  |
|----------------|----------------------------|---|-------------------------------------------|---|------------------------------|
| 0              | Airbag<br>(incl. Inflator) | i | Inflator                                  |   | Fuel Tank                    |
|                | Gas-filled Damper          | 8 | Seat Belt Pretensioner<br>(Gas Generator) |   | Structural<br>Reinforcements |
| - <del> </del> | Airbag Computer            | - | -                                         | - | -                            |
| -              | -                          | - | -                                         | - | -                            |