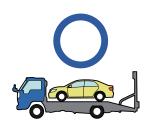

## Towing Information

RHD 2018-6

|                | IG/POWER SW                |   | Fuse Box                                  |   | 12V Battery                  |
|----------------|----------------------------|---|-------------------------------------------|---|------------------------------|
| 0              | Airbag<br>(incl. Inflator) | i | Inflator                                  |   | Fuel Tank                    |
|                | Gas-filled Damper          | 8 | Seat Belt Pretensioner<br>(Gas Generator) |   | Structural<br>Reinforcements |
| - <del> </del> | Airbag Computer            | - | -                                         | - | -                            |
| -              | -                          | - | -                                         | - | -                            |

## **Towing Information**