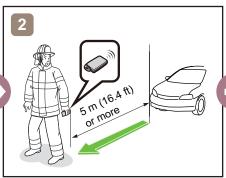

| IG/POWER SW                |   | Fuse Box                                  |   | 12V Battery                  |
|----------------|----------------------------|---|-------------------------------------------|---|------------------------------|
| 0              | Airbag<br>(incl. Inflator) | i | Inflator                                  |   | Fuel Tank                    |
|                | Gas-filled Damper          | 8 | Seat Belt Pretensioner<br>(Gas Generator) |   | Structural<br>Reinforcements |
| - <del> </del> | Airbag Computer            | - | -                                         | - | -                            |
| -              | -                          | - | -                                         | - | -                            |



# Disable Vehicle















#### **Access to 12V Battery**







## **Towing Information**