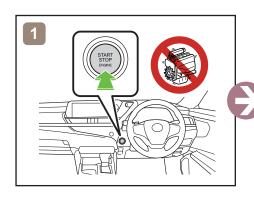

| IG/POWER SW                |   | Fuse Box                                  |   | 12V Battery                  |
|----------------|----------------------------|---|-------------------------------------------|---|------------------------------|
| 0              | Airbag<br>(incl. Inflator) | i | Inflator                                  |   | Fuel Tank                    |
|                | Gas-filled Damper          | 8 | Seat Belt Pretensioner<br>(Gas Generator) |   | Structural<br>Reinforcements |
| - <del> </del> | Airbag Computer            | - | -                                         | - | -                            |
| -              | -                          | - | -                                         | - | -                            |



# Disable Vehicle















#### **Access to 12V Battery**







## **Towing Information**