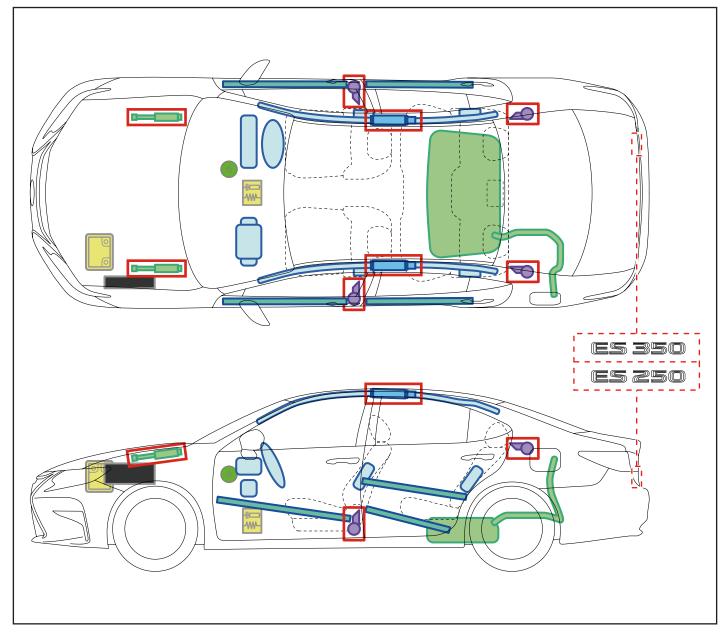

# ES350/250

RHD 2015-7

|               | IG/POWER SW                |   | Fuse Box                               |   | 12V Battery                  |
|---------------|----------------------------|---|----------------------------------------|---|------------------------------|
| 0             | Airbag<br>(incl. Inflator) |   | Inflator                               |   | Fuel Tank                    |
|               | Gas-filled Damper          | 8 | Seat Belt Pretensioner (Gas Generator) |   | Structural<br>Reinforcements |
| - <del></del> | Airbag Computer            | - | -                                      | - | -                            |
| -             | -                          | - | -                                      | - | -                            |

## Towing Information

RHD 2018-6

|                | IG/POWER SW                |   | Fuse Box                                  |   | 12V Battery                  |
|----------------|----------------------------|---|-------------------------------------------|---|------------------------------|
| 0              | Airbag<br>(incl. Inflator) | i | Inflator                                  |   | Fuel Tank                    |
|                | Gas-filled Damper          | 8 | Seat Belt Pretensioner<br>(Gas Generator) |   | Structural<br>Reinforcements |
| - <del> </del> | Airbag Computer            | - | -                                         | - | -                            |
| -              | -                          | - | -                                         | - | -                            |