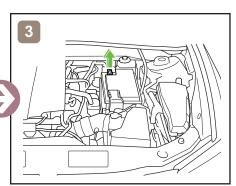

ox                                  |   | 12V Battery                  |
|----------------|----------------------------|---|-------------------------------------------|---|------------------------------|
| 0              | Airbag<br>(incl. Inflator) | i | Inflator                                  |   | Fuel Tank                    |
|                | Gas-filled Damper          | 8 | Seat Belt Pretensioner<br>(Gas Generator) |   | Structural<br>Reinforcements |
| - <del> </del> | Airbag Computer            | - | -                                         | - | -                            |
| -              | -                          | - | -                                         | - | -                            |



# Disable Vehicle















#### **Access to 12V Battery**







## **Towing Information**