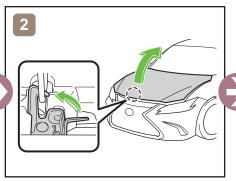

Box                                  |   | 12V Battery                  |
|----------------|----------------------------|---|-------------------------------------------|---|------------------------------|
| 0              | Airbag<br>(incl. Inflator) | i | Inflator                                  |   | Fuel Tank                    |
|                | Gas-filled Damper          | 8 | Seat Belt Pretensioner<br>(Gas Generator) |   | Structural<br>Reinforcements |
| - <del> </del> | Airbag Computer            | - | -                                         | - | -                            |
| -              | -                          | - | -                                         | - | -                            |



# Disable Vehicle















#### **Access to 12V Battery**







## **Towing Information**