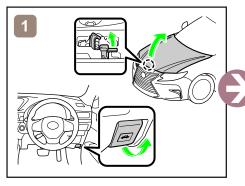

|               | IG/POWER SW                |   | Fuse Box                               |   | 12V Battery                  |
|---------------|----------------------------|---|----------------------------------------|---|------------------------------|
| 0             | Airbag<br>(incl. Inflator) |   | Inflator                               |   | Fuel Tank                    |
|               | Gas-filled Damper          | 8 | Seat Belt Pretensioner (Gas Generator) |   | Structural<br>Reinforcements |
| - <del></del> | Airbag Computer            | - | -                                      | - | -                            |
| -             | -                          | - | -                                      | - | -                            |



## Disable Vehicle







or







#### **Access to 12V Battery**







## Towing Information









RHD 2018-6









|                | IG/POWER SW                |   | Fuse Box                                  |   | 12V Battery                  |
|----------------|----------------------------|---|-------------------------------------------|---|------------------------------|
| 0              | Airbag<br>(incl. Inflator) | i | Inflator                                  |   | Fuel Tank                    |
|                | Gas-filled Damper          | 8 | Seat Belt Pretensioner<br>(Gas Generator) |   | Structural<br>Reinforcements |
| - <del> </del> | Airbag Computer            | - | -                                         | - | -                            |
| -              | -                          | -