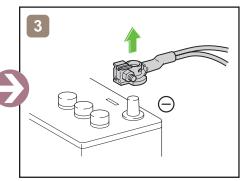

#### **Access to 12V Battery**

## Towing Information

RHD 2018-6

|                | IG/POWER SW                |   | Fuse Box                                  |   | 12V Battery                  |
|----------------|----------------------------|---|-------------------------------------------|---|------------------------------|
| 0              | Airbag<br>(incl. Inflator) | i | Inflator                                  |   | Fuel Tank                    |
|                | Gas-filled Damper          | 8 | Seat Belt Pretensioner<br>(Gas Generator) |   | Structural<br>Reinforcements |
| - <del> </del> | Airbag Computer            | - | -                                         | - | -                            |
| -              | -                          | - | -                                         | - | -                            |