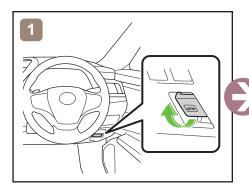

se Box                                  |   | 12V Battery                  |
|----------------|----------------------------|---|-------------------------------------------|---|------------------------------|
| 0              | Airbag<br>(incl. Inflator) | i | Inflator                                  |   | Fuel Tank                    |
|                | Gas-filled Damper          | 8 | Seat Belt Pretensioner<br>(Gas Generator) |   | Structural<br>Reinforcements |
| - <del> </del> | Airbag Computer            | - | -                                         | - | -                            |
| -              | -                          | - | -                                         | - | -                            |



# Disable Vehicle















#### **Access to 12V Battery**







## **Towing Information**