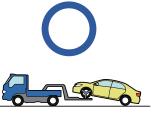

## Towing Information

RHD 2018-6

|                | IG/POWER SW                |   | Fuse Box                                  |   | 12V Battery                  |
|----------------|----------------------------|---|-------------------------------------------|---|------------------------------|
| 0              | Airbag<br>(incl. Inflator) | i | Inflator                                  |   | Fuel Tank                    |
|                | Gas-filled Damper          | 8 | Seat Belt Pretensioner<br>(Gas Generator) |   | Structural<br>Reinforcements |
| - <del> </del> | Airbag Computer            | - | -                                         | - | -                            |
| -              | -                          | - | -                                         | - | -                            |

## **Towing Information**