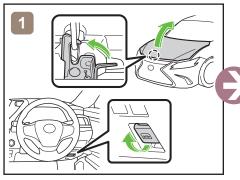

| IG/POWER SW                |   | Fuse Box                                  |   | 12V Battery                  |
|----------------|----------------------------|---|-------------------------------------------|---|------------------------------|
| 0              | Airbag<br>(incl. Inflator) | i | Inflator                                  |   | Fuel Tank                    |
|                | Gas-filled Damper          | 8 | Seat Belt Pretensioner<br>(Gas Generator) |   | Structural<br>Reinforcements |
| - <del> </del> | Airbag Computer            | - | -                                         | - | -                            |
| -              | -                          | - | -                                         | - | -                            |



# Disable Vehicle















#### **Access to 12V Battery**







## **Towing Information**