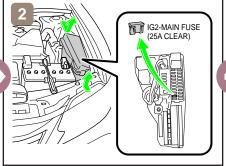

|               | IG/POWER SW                |   | Fuse Box                               |   | 12V Battery                  |
|---------------|----------------------------|---|----------------------------------------|---|------------------------------|
| 0             | Airbag<br>(incl. Inflator) |   | Inflator                               |   | Fuel Tank                    |
|               | Gas-filled Damper          | 8 | Seat Belt Pretensioner (Gas Generator) |   | Structural<br>Reinforcements |
| - <del></del> | Airbag Computer            | - | -                                      | - | -                            |
| -             | -                          | - | -                                      | - | -                            |



## Disable Vehicle







or







#### **Access to 12V Battery**







## Towing Information









RHD 2018-6









|                | IG/POWER SW                |   | Fuse Box                                  |   | 12V Battery                  |
|----------------|----------------------------|---|-------------------------------------------|---|------------------------------|
| 0              | Airbag<br>(incl. Inflator) | i | Inflator                                  |   | Fuel Tank                    |
|                | Gas-filled Damper          | 8 | Seat Belt Pretensioner<br>(Gas Generator) |   | Structural<br>Reinforcements |
| - <del> </del> | Airbag Computer            | - | -                                         | - | -                            |
| -              | -                          | - |