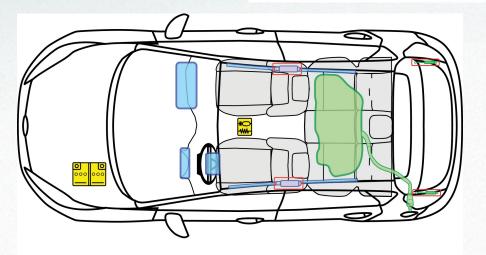

## FORD **Fiesta** 5-Door 06/2008 – 04/2017

 Legend
 Airbag
 Image: Structural Reinforcements
 Control unit
 Image: Structural Reinforcements
 Control unit
 Image: Structural Reinforcements
 Redestrian Rotection

 Image: Gas generator
 Image: Structural Reinforcements
 Active rollover protection
 Battery
 Image: Structural Reinforcements
 Structural Reinforcements
 Battery

 Image: Structural Reinforcements
 Image: Structural Reinforcements