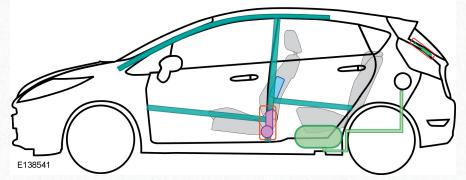

## FORD **Fiesta** 5-Door 06/2008 – 04/2017

 Legend
 Airbag
 Image: Structural Reinforcements
 Control unit
 Image: Structural Reinforcements
 Control unit
 Image: Structural Reinforcements
 Redestrian Rotection

 Image: Gas generator
 Image: Structural Reinforcements
 Active rollover protection
 Battery
 Image: Structural Reinforcements
 Structural Reinforcements
 Battery

 Image: Structural Reinforcements
 Image: Structural Reinforcements