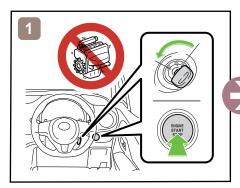

**YARIS**3 DOOR
2014-7







|            | IG/ENGINE SW               |   | Fuse Box                               |   | 12V Battery                  |
|------------|----------------------------|---|----------------------------------------|---|------------------------------|
| 0          | Airbag<br>(incl. Inflator) |   | Inflator                               |   | Fuel Tank                    |
|            | Gas-filled Damper          | 4 | Seat Belt Pretensioner (Gas Generator) |   | Structural<br>Reinforcements |
| H <b>□</b> | Airbag Computer            | _ | _                                      | _ | _                            |
| _          | _                          | _ | _                                      | _ | _                            |



## Disable Vehicle







or







# Access to 12V Battery







# **Towing Information**











5 DOOR

2014-7









|            | IG/ENGINE SW               |   | Fuse Box                               |   | 12V Battery                  |
|------------|----------------------------|---|----------------------------------------|---|------------------------------|
| 0          | Airbag<br>(incl. Inflator) |   | Inflator                               |   | Fuel Tank                    |
|            | Gas-filled Damper          | 4 | Seat Belt Pretensioner (Gas Generator) |   | Structural<br>Reinforcements |
| H <b>□</b> | Airbag Computer            | _ | _                                      | _ | _                            |
| _          | _                          | _ | _