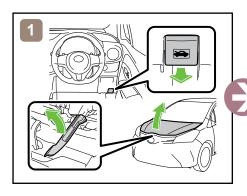

**3 DOOR
2014-7







|            | IG/ENGINE SW               |   | Fuse Box                               |   | 12V Battery                  |
|------------|----------------------------|---|----------------------------------------|---|------------------------------|
| 0          | Airbag<br>(incl. Inflator) |   | Inflator                               |   | Fuel Tank                    |
|            | Gas-filled Damper          | 4 | Seat Belt Pretensioner (Gas Generator) |   | Structural<br>Reinforcements |
| H <b>□</b> | Airbag Computer            | _ | _                                      | _ | _                            |
| _          | _                          | _ | _                                      | _ | _                            |



## Disable Vehicle







or







# Access to 12V Battery







# **Towing Information**











5 DOOR

2014-7









|            | IG/ENGINE SW               |   | Fuse Box                               |   | 12V Battery                  |
|------------|----------------------------|---|----------------------------------------|---|------------------------------|
| 0          | Airbag<br>(incl. Inflator) |   | Inflator                               |   | Fuel Tank                    |
|            | Gas-filled Damper          | 4 | Seat Belt Pretensioner (Gas Generator) |   | Structural<br>Reinforcements |
| H <b>□</b> | Airbag Computer            | _ | _                                      | _ | _                            |
| _          | _                          | _ | _