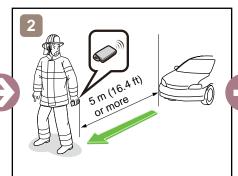

5 DOOR

2014-7









|            | IG/ENGINE SW               |   | Fuse Box                               |   | 12V Battery                  |
|------------|----------------------------|---|----------------------------------------|---|------------------------------|
| 0          | Airbag<br>(incl. Inflator) |   | Inflator                               |   | Fuel Tank                    |
|            | Gas-filled Damper          | 4 | Seat Belt Pretensioner (Gas Generator) |   | Structural<br>Reinforcements |
| H <b>□</b> | Airbag Computer            | _ | _                                      | _ | _                            |
| _          | _                          | _ | _                                      | _ | _                            |



## Disable Vehicle







or







# Access to 12V Battery







# **Towing Information**