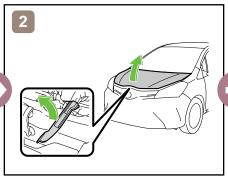

| IG/ENGINE SW               |   | Fuse Box                               |   | 12V Battery                  |
|------------|----------------------------|---|----------------------------------------|---|------------------------------|
| 0          | Airbag<br>(incl. Inflator) |   | Inflator                               |   | Fuel Tank                    |
|            | Gas-filled Damper          | 4 | Seat Belt Pretensioner (Gas Generator) |   | Structural<br>Reinforcements |
| H <b>□</b> | Airbag Computer            | _ | _                                      | _ | _                            |
| _          | _                          | _ | _                                      | _ | _                            |



## Disable Vehicle







or







# Access to 12V Battery







# **Towing Information**











5 DOOR

2014-7









|            | IG/ENGINE SW               |   | Fuse Box                               |   | 12V Battery                  |
|------------|----------------------------|---|----------------------------------------|---|------------------------------|
| 0          | Airbag<br>(incl. Inflator) |   | Inflator                               |   | Fuel Tank                    |
|            | Gas-filled Damper          | 4 | Seat Belt Pretensioner (Gas Generator) |   | Structural<br>Reinforcements |
| H <b>□</b> | Airbag Computer            | _ | _                                      | _ | _                            |
| _          | _                          | _ | _                                      | _ | _