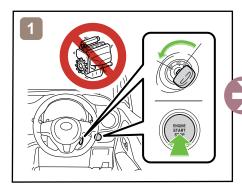

5 DOOR

2014-7









|            | IG/ENGINE SW               |   | Fuse Box                               |   | 12V Battery                  |
|------------|----------------------------|---|----------------------------------------|---|------------------------------|
| 0          | Airbag<br>(incl. Inflator) |   | Inflator                               |   | Fuel Tank                    |
|            | Gas-filled Damper          | 4 | Seat Belt Pretensioner (Gas Generator) |   | Structural<br>Reinforcements |
| H <b>□</b> | Airbag Computer            | _ | _                                      | _ | _                            |
| _          | _                          | _ | _                                      | _ | _                            |



## Disable Vehicle







or







# Access to 12V Battery







# **Towing Information**