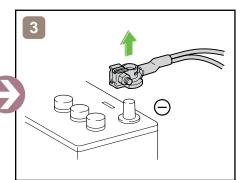

*YARIS**3 DOOR
2014-7







|            | IG/ENGINE SW               |   | Fuse Box                               |   | 12V Battery                  |
|------------|----------------------------|---|----------------------------------------|---|------------------------------|
| 0          | Airbag<br>(incl. Inflator) |   | Inflator                               |   | Fuel Tank                    |
|            | Gas-filled Damper          | 4 | Seat Belt Pretensioner (Gas Generator) |   | Structural<br>Reinforcements |
| H <b>□</b> | Airbag Computer            | _ | _                                      | _ | _                            |
| _          | _                          | _ | _                                      | _ | _                            |



## Disable Vehicle







or







# Access to 12V Battery







# **Towing Information**











5 DOOR

2014-7









|            | IG/ENGINE SW               |   | Fuse Box                               |   | 12V Battery                  |
|------------|----------------------------|---|----------------------------------------|---|------------------------------|
| 0          | Airbag<br>(incl. Inflator) |   | Inflator                               |   | Fuel Tank                    |
|            | Gas-filled Damper          | 4 | Seat Belt Pretensioner (Gas Generator) |   | Structural<br>Reinforcements |
| H <b>□</b> | Airbag Computer            | _ | _                                      | _ | _                            |
| _          | _                          | _ | _