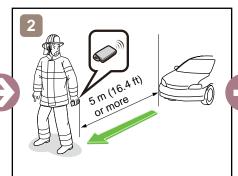

**YARIS**3 DOOR
2014-7







|            | IG/ENGINE SW               |   | Fuse Box                               |   | 12V Battery                  |
|------------|----------------------------|---|----------------------------------------|---|------------------------------|
| 0          | Airbag<br>(incl. Inflator) |   | Inflator                               |   | Fuel Tank                    |
|            | Gas-filled Damper          | 4 | Seat Belt Pretensioner (Gas Generator) |   | Structural<br>Reinforcements |
| H <b>□</b> | Airbag Computer            | _ | _                                      | _ | _                            |
| _          | _                          | _ | _                                      | _ | _                            |



## Disable Vehicle







or







# Access to 12V Battery







# **Towing Information**











5 DOOR

2014-7









|            | IG/ENGINE SW               |   | Fuse Box                               |   | 12V Battery                  |
|------------|----------------------------|---|----------------------------------------|---|------------------------------|
| 0          | Airbag<br>(incl. Inflator) |   | Inflator                               |   | Fuel Tank                    |
|            | Gas-filled Damper          | 4 | Seat Belt Pretensioner (Gas Generator) |   | Structural<br>Reinforcements |
| H <b>□</b> | Airbag Computer            | _ | _                                      | _ | _                            |
| _          | _                          | _ | _