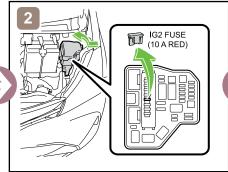

OOR

2014-7









|            | IG/ENGINE SW               |   | Fuse Box                               |   | 12V Battery                  |
|------------|----------------------------|---|----------------------------------------|---|------------------------------|
| 0          | Airbag<br>(incl. Inflator) |   | Inflator                               |   | Fuel Tank                    |
|            | Gas-filled Damper          | 4 | Seat Belt Pretensioner (Gas Generator) |   | Structural<br>Reinforcements |
| H <b>□</b> | Airbag Computer            | _ | _                                      | _ | _                            |
| _          | _                          | _ | _                                      | _ | _                            |



## Disable Vehicle







or







# Access to 12V Battery







# **Towing Information**