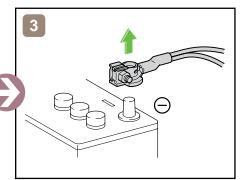

5 DOOR

2014-7









|            | IG/ENGINE SW               |   | Fuse Box                               |   | 12V Battery                  |
|------------|----------------------------|---|----------------------------------------|---|------------------------------|
| 0          | Airbag<br>(incl. Inflator) |   | Inflator                               |   | Fuel Tank                    |
|            | Gas-filled Damper          | 4 | Seat Belt Pretensioner (Gas Generator) |   | Structural<br>Reinforcements |
| H <b>□</b> | Airbag Computer            | _ | _                                      | _ | _                            |
| _          | _                          | _ | _                                      | _ | _                            |



## Disable Vehicle







or







# Access to 12V Battery







# **Towing Information**