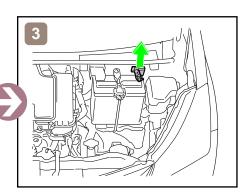

| IG/ENGINE SW               |   | Fuse Box                               |   | 12V Battery                  |
|------------|----------------------------|---|----------------------------------------|---|------------------------------|
| 0          | Airbag<br>(incl. Inflator) |   | Inflator                               |   | Fuel Tank                    |
|            | Gas-filled Damper          | 4 | Seat Belt Pretensioner (Gas Generator) |   | Structural<br>Reinforcements |
| H <b>□</b> | Airbag Computer            | _ | _                                      | _ | _                            |
| _          | _                          | _ | _                                      | _ | _                            |



## Disable Vehicle







or







# Access to 12V Battery







# **Towing Information**











5 DOOR

2014-7









|            | IG/ENGINE SW               |   | Fuse Box                               |   | 12V Battery                  |
|------------|----------------------------|---|----------------------------------------|---|------------------------------|
| 0          | Airbag<br>(incl. Inflator) |   | Inflator                               |   | Fuel Tank                    |
|            | Gas-filled Damper          | 4 | Seat Belt Pretensioner (Gas Generator) |   | Structural<br>Reinforcements |
| H <b>□</b> | Airbag Computer            | _ | _                                      | _ | _                            |
| _          | _                          | _ | _                                      | _ | _