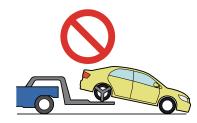

# **Towing Information**

5 DOOR

2014-7

|            | IG/ENGINE SW               |   | Fuse Box                               |   | 12V Battery                  |
|------------|----------------------------|---|----------------------------------------|---|------------------------------|
| 0          | Airbag<br>(incl. Inflator) |   | Inflator                               |   | Fuel Tank                    |
|            | Gas-filled Damper          | 4 | Seat Belt Pretensioner (Gas Generator) |   | Structural<br>Reinforcements |
| H <b>□</b> | Airbag Computer            | _ | _                                      | _ | _                            |
| _          | _                          | _ | _                                      | _ | _                            |

# **Towing Information**