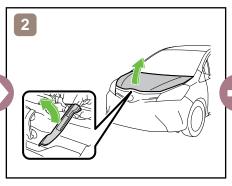

| IG/ENGINE SW               |   | Fuse Box                               |   | 12V Battery                  |
|------------|----------------------------|---|----------------------------------------|---|------------------------------|
| 0          | Airbag<br>(incl. Inflator) |   | Inflator                               |   | Fuel Tank                    |
|            | Gas-filled Damper          | 4 | Seat Belt Pretensioner (Gas Generator) |   | Structural<br>Reinforcements |
| H <b>□</b> | Airbag Computer            | _ | _                                      | _ | _                            |
| _          | _                          | _ | _                                      | _ | _                            |



## Disable Vehicle







or







# Access to 12V Battery







# **Towing Information**