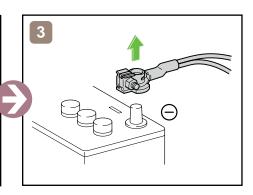

R

2014-7









|            | IG/ENGINE SW               |   | Fuse Box                               |   | 12V Battery                  |
|------------|----------------------------|---|----------------------------------------|---|------------------------------|
| 0          | Airbag<br>(incl. Inflator) |   | Inflator                               |   | Fuel Tank                    |
|            | Gas-filled Damper          | 4 | Seat Belt Pretensioner (Gas Generator) |   | Structural<br>Reinforcements |
| H <b>□</b> | Airbag Computer            | _ | _                                      | _ | _                            |
| _          | _                          | _ | _                                      | _ | _                            |



## Disable Vehicle







or







# Access to 12V Battery







# **Towing Information**