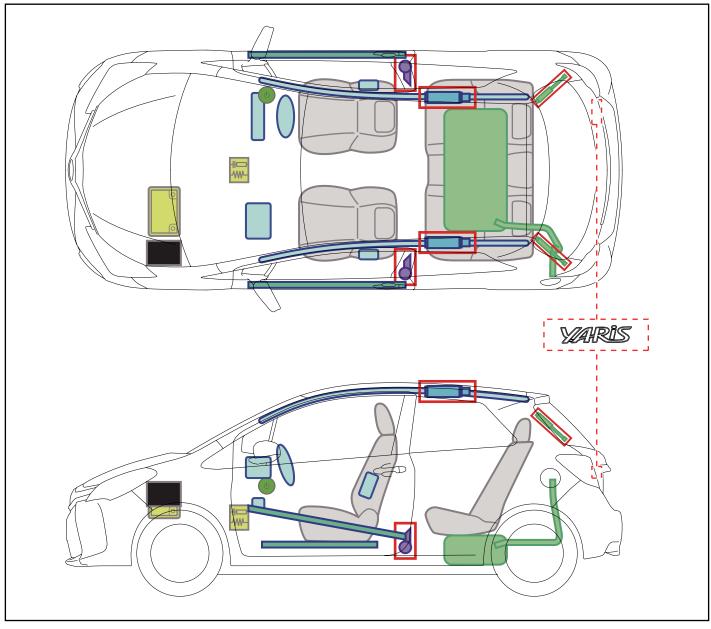

**YARIS**3 DOOR
2014-7

|            | IG/ENGINE SW               |   | Fuse Box                               |   | 12V Battery                  |
|------------|----------------------------|---|----------------------------------------|---|------------------------------|
| 0          | Airbag<br>(incl. Inflator) |   | Inflator                               |   | Fuel Tank                    |
|            | Gas-filled Damper          | 4 | Seat Belt Pretensioner (Gas Generator) |   | Structural<br>Reinforcements |
| H <b>□</b> | Airbag Computer            | _ | _                                      | _ | _                            |
| _          | _                          | _ | _                                      | _ | _                            |

# **Towing Information**

5 DOOR

2014-7

|            | IG/ENGINE SW               |   | Fuse Box                               |   | 12V Battery                  |
|------------|----------------------------|---|----------------------------------------|---|------------------------------|
| 0          | Airbag<br>(incl. Inflator) |   | Inflator                               |   | Fuel Tank                    |
|            | Gas-filled Damper          | 4 | Seat Belt Pretensioner (Gas Generator) |   | Structural<br>Reinforcements |
| H <b>□</b> | Airbag Computer            | _ | _                                      | _ | _                            |
| _          | _                          | _ | _                                      | _ | _                            |