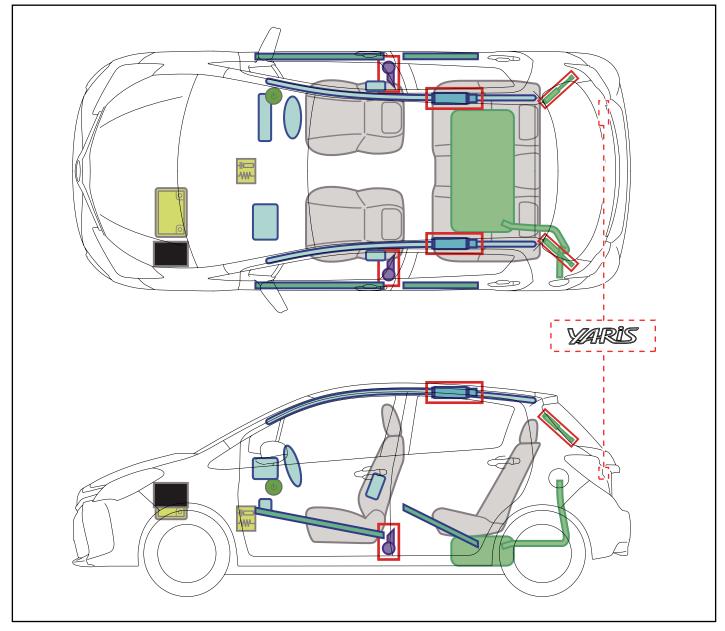

**YARIS**3 DOOR
2014-7

|            | IG/ENGINE SW               |   | Fuse Box                               |   | 12V Battery                  |
|------------|----------------------------|---|----------------------------------------|---|------------------------------|
| 0          | Airbag<br>(incl. Inflator) |   | Inflator                               |   | Fuel Tank                    |
|            | Gas-filled Damper          | 4 | Seat Belt Pretensioner (Gas Generator) |   | Structural<br>Reinforcements |
| H <b>□</b> | Airbag Computer            | _ | _                                      | _ | _                            |
| _          | _                          | _ | _                                      | _ | _                            |