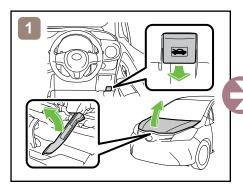

DOOR

2014-7









|            | IG/ENGINE SW               |   | Fuse Box                               |   | 12V Battery                  |
|------------|----------------------------|---|----------------------------------------|---|------------------------------|
| 0          | Airbag<br>(incl. Inflator) |   | Inflator                               |   | Fuel Tank                    |
|            | Gas-filled Damper          | 4 | Seat Belt Pretensioner (Gas Generator) |   | Structural<br>Reinforcements |
| H <b>□</b> | Airbag Computer            | _ | _                                      | _ | _                            |
| _          | _                          | _ | _                                      | _ | _                            |



## Disable Vehicle







or







# Access to 12V Battery







# **Towing Information**