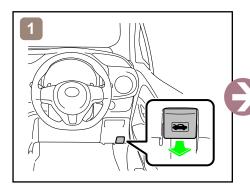

| IG/ENGINE SW               |   | Fuse Box                               |   | 12V Battery                  |
|------------|----------------------------|---|----------------------------------------|---|------------------------------|
| 0          | Airbag<br>(incl. Inflator) |   | Inflator                               |   | Fuel Tank                    |
|            | Gas-filled Damper          | 4 | Seat Belt Pretensioner (Gas Generator) |   | Structural<br>Reinforcements |
| H <b>□</b> | Airbag Computer            | _ | _                                      | _ | _                            |
| _          | _                          | _ | _                                      | _ | _                            |



## Disable Vehicle







or







# Access to 12V Battery







# **Towing Information**











5 DOOR

2014-7









|            | IG/ENGINE SW               |   | Fuse Box                               |   | 12V Battery                  |
|------------|----------------------------|---|----------------------------------------|---|------------------------------|
| 0          | Airbag<br>(incl. Inflator) |   | Inflator                               |   | Fuel Tank                    |
|            | Gas-filled Damper          | 4 | Seat Belt Pretensioner (Gas Generator) |   | Structural<br>Reinforcements |
| H <b>□</b> | Airbag Computer            | _ | _                                      | _ | _                            |
| _          | _                          | _ | _                                      | _ | _