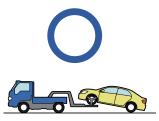

# **Towing Information**

5 DOOR

2014-7

|            | IG/ENGINE SW               |   | Fuse Box                               |   | 12V Battery                  |
|------------|----------------------------|---|----------------------------------------|---|------------------------------|
| 0          | Airbag<br>(incl. Inflator) |   | Inflator                               |   | Fuel Tank                    |
|            | Gas-filled Damper          | 4 | Seat Belt Pretensioner (Gas Generator) |   | Structural<br>Reinforcements |
| H <b>□</b> | Airbag Computer            | _ | _                                      | _ | _                            |
| _          | _                          | _ | _                                      | _ | _                            |