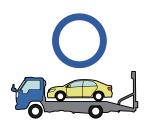

| Fuse Box                               |   | 12V Battery                  |
|------------|----------------------------|---|----------------------------------------|---|------------------------------|
| 0          | Airbag<br>(incl. Inflator) |   | Inflator                               |   | Fuel Tank                    |
|            | Gas-filled Damper          | 4 | Seat Belt Pretensioner (Gas Generator) |   | Structural<br>Reinforcements |
| H <b>□</b> | Airbag Computer            | _ | _                                      | _ | _                            |
| _          | _                          | _ | _                                      | _ | _                            |



## Disable Vehicle







or







# Access to 12V Battery







# **Towing Information**











5 DOOR

2014-7









|            | IG/ENGINE SW               |   | Fuse Box                               |   | 12V Battery                  |
|------------|----------------------------|---|----------------------------------------|---|------------------------------|
| 0          | Airbag<br>(incl. Inflator) |   | Inflator                               |   | Fuel Tank                    |
|            | Gas-filled Damper          | 4 | Seat Belt Pretensioner (Gas Generator) |   | Structural<br>Reinforcements |
| H <b>□</b> | Airbag Computer            | _ | _                                      | _ | _                            |
| _          | _                          | _ | _                                      | _ | _                            |



## Disable Vehicle