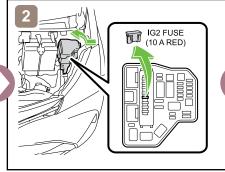

3 DOOR
2014-7







|            | IG/ENGINE SW               |   | Fuse Box                               |   | 12V Battery                  |
|------------|----------------------------|---|----------------------------------------|---|------------------------------|
| 0          | Airbag<br>(incl. Inflator) |   | Inflator                               |   | Fuel Tank                    |
|            | Gas-filled Damper          | 4 | Seat Belt Pretensioner (Gas Generator) |   | Structural<br>Reinforcements |
| H <b>□</b> | Airbag Computer            | _ | _                                      | _ | _                            |
| _          | _                          | _ | _                                      | _ | _                            |



## Disable Vehicle







or







# Access to 12V Battery







# **Towing Information**











5 DOOR

2014-7









|            | IG/ENGINE SW               |   | Fuse Box                               |   | 12V Battery                  |
|------------|----------------------------|---|----------------------------------------|---|------------------------------|
| 0          | Airbag<br>(incl. Inflator) |   | Inflator                               |   | Fuel Tank                    |
|            | Gas-filled Damper          | 4 | Seat Belt Pretensioner (Gas Generator) |   | Structural<br>Reinforcements |
| H <b>□</b> | Airbag Computer            | _ | _                                      | _ | _                            |
| _          | _                          | _ | _