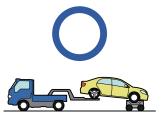

# **Towing Information**

5 DOOR

2014-7

|            | IG/ENGINE SW               |   | Fuse Box                               |   | 12V Battery                  |
|------------|----------------------------|---|----------------------------------------|---|------------------------------|
| 0          | Airbag<br>(incl. Inflator) |   | Inflator                               |   | Fuel Tank                    |
|            | Gas-filled Damper          | 4 | Seat Belt Pretensioner (Gas Generator) |   | Structural<br>Reinforcements |
| H <b>□</b> | Airbag Computer            | _ | _                                      | _ | _                            |
| _          | _                          | _ | _                                      | _ | _                            |

# **Towing Information**