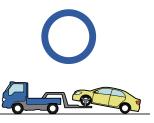

# **Towing Information**

5 DOOR

2014-7

|            | IG/ENGINE SW               |   | Fuse Box                               |   | 12V Battery                  |
|------------|----------------------------|---|----------------------------------------|---|------------------------------|
| 0          | Airbag<br>(incl. Inflator) |   | Inflator                               |   | Fuel Tank                    |
|            | Gas-filled Damper          | 4 | Seat Belt Pretensioner (Gas Generator) |   | Structural<br>Reinforcements |
| H <b>□</b> | Airbag Computer            | _ | _                                      | _ | _                            |
| _          | _                          | _ | _                                      | _ | _                            |

# **Towing Information**