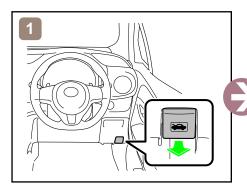

| IG/ENGINE SW               |   | Fuse Box                               |   | 12V Battery                  |
|------------|----------------------------|---|----------------------------------------|---|------------------------------|
| 0          | Airbag<br>(incl. Inflator) |   | Inflator                               |   | Fuel Tank                    |
|            | Gas-filled Damper          | 4 | Seat Belt Pretensioner (Gas Generator) |   | Structural<br>Reinforcements |
| H <b>□</b> | Airbag Computer            | _ | _                                      | _ | _                            |
| _          | _                          | _ | _                                      | _ | _                            |



## Disable Vehicle







or







# Access to 12V Battery







# **Towing Information**