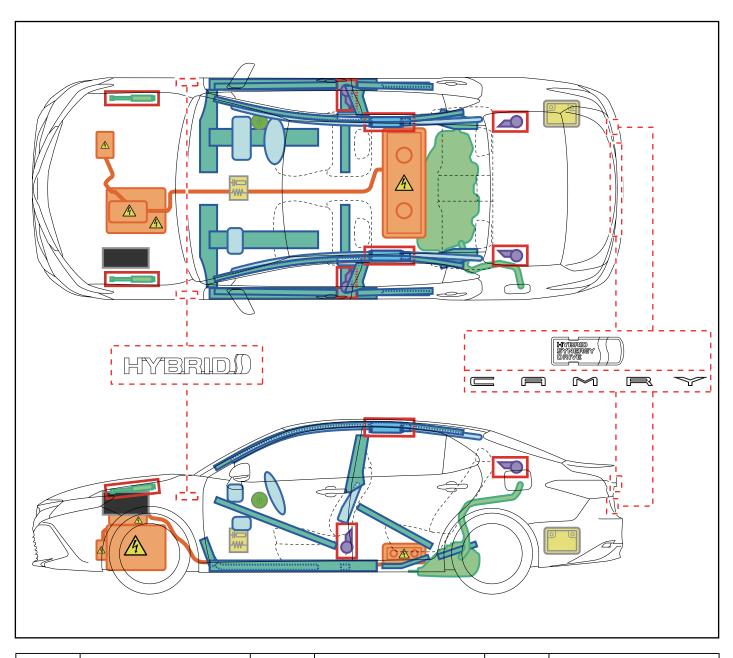

**CAMRY** RHD 2017-6

ΥΟΤΑ

|   | IG/POWER SW                |   | Fuse Box                                  | 0 0 | 12V Battery                  |
|---|----------------------------|---|-------------------------------------------|-----|------------------------------|
| 0 | Airbag<br>(incl. Inflator) |   | Inflator                                  | Ĺ   | Fuel Tank                    |
|   | Gas-filled Damper          | 8 | Seat Belt Pretensioner<br>(Gas Generator) |     | Structural<br>Reinforcements |
|   | Airbag Computer            | - | -                                         | -   | -                            |
| - | -                          | - | -                                         | -   | -                            |