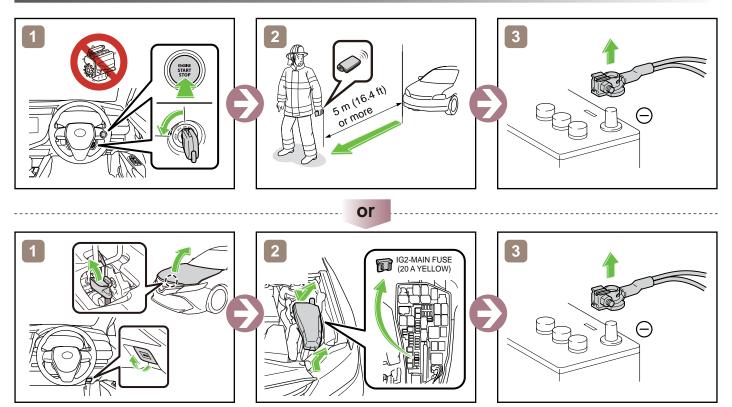

**CAMRY** RHD 2017-6



ΥΟΤΑ



|   | IG/POWER SW                |   | Fuse Box                                  | 0 0 | 12V Battery                  |
|---|----------------------------|---|-------------------------------------------|-----|------------------------------|
| 0 | Airbag<br>(incl. Inflator) |   | Inflator                                  | Ĺ   | Fuel Tank                    |
|   | Gas-filled Damper          | 8 | Seat Belt Pretensioner<br>(Gas Generator) |     | Structural<br>Reinforcements |
|   | Airbag Computer            | - | -                                         | -   | -                            |
| - | -                          | - | -                                         | -   | -                            |

108





# **Disable Vehicle**



#### Access to 12V Battery



# **Towing Information**







|   | IG/POWER SW                               |   | Fuse Box                     | 0  | 12V Battery          |
|---|-------------------------------------------|---|------------------------------|----|----------------------|
| 0 | Airbag<br>(incl. Inflator)                | Ì | Inflator                     |    | High Voltage Battery |
|   | High Voltage<br>Components                |   | Fuel Tank                    |    | Gas-filled Damper    |
|   | Seat Belt Pretensioner<br>(Gas Generator) |   | Structural<br>Reinforcements | ₩- | Airbag Computer      |
| - | -                                         | - | -                            | -  | -                    |





## **Disable Vehicle**



#### Access to 12V Battery