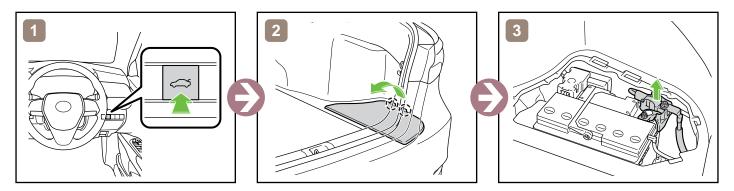

#### Access to 12V Battery



# **Towing Information**







|   | IG/POWER SW                               |   | Fuse Box                     | 0  | 12V Battery          |
|---|-------------------------------------------|---|------------------------------|----|----------------------|
| 0 | Airbag<br>(incl. Inflator)                | Ì | Inflator                     |    | High Voltage Battery |
|   | High Voltage<br>Components                |   | Fuel Tank                    |    | Gas-filled Damper    |
|   | Seat Belt Pretensioner<br>(Gas Generator) |   | Structural<br>Reinforcements | ₩- | Airbag Computer      |
| - | -                                         | - | -                            | -  | -                    |





## **Disable Vehicle**



#### Access to 12V Battery



## **Towing Information**



111