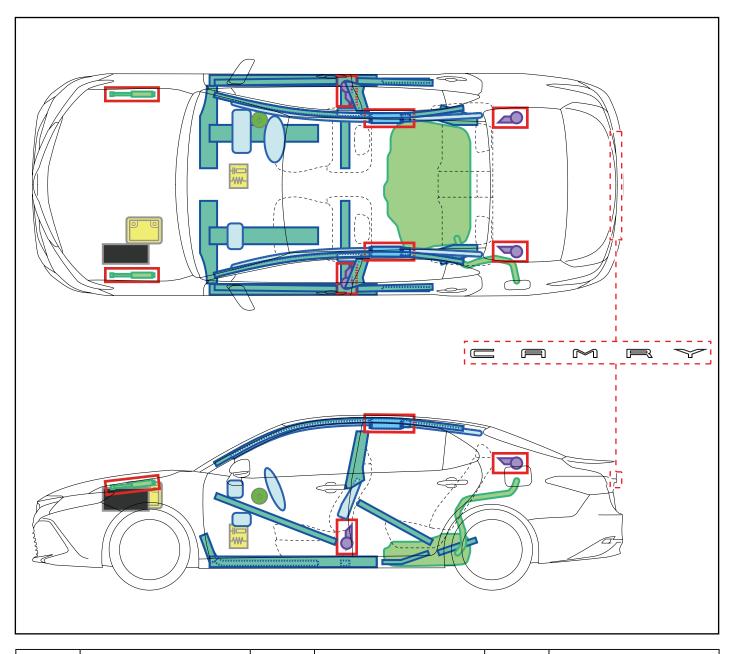

**CAMRY** RHD 2017-6

ΥΟΤΑ

|   | IG/POWER SW                |   | Fuse Box                                  | 0 0 | 12V Battery                  |
|---|----------------------------|---|-------------------------------------------|-----|------------------------------|
| 0 | Airbag<br>(incl. Inflator) |   | Inflator                                  | Ĺ   | Fuel Tank                    |
|   | Gas-filled Damper          | 8 | Seat Belt Pretensioner<br>(Gas Generator) |     | Structural<br>Reinforcements |
|   | Airbag Computer            | - | -                                         | -   | -                            |
| - | -                          | - | -                                         | -   | -                            |