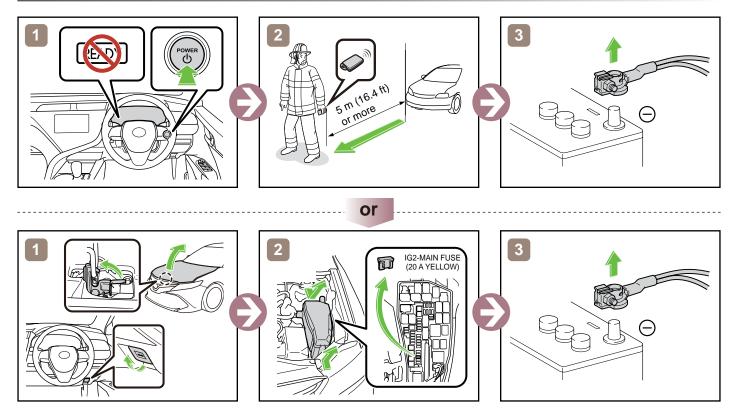

# **Disable Vehicle**



#### Access to 12V Battery



# **Towing Information**







|   | IG/POWER SW                               |   | Fuse Box                     | 0  | 12V Battery          |
|---|-------------------------------------------|---|------------------------------|----|----------------------|
| 0 | Airbag<br>(incl. Inflator)                | Ì | Inflator                     |    | High Voltage Battery |
|   | High Voltage<br>Components                |   | Fuel Tank                    |    | Gas-filled Damper    |
|   | Seat Belt Pretensioner<br>(Gas Generator) |   | Structural<br>Reinforcements | ₩- | Airbag Computer      |
| - | -                                         | - | -                            | -  | -                    |





## **Disable Vehicle**



#### Access to 12V Battery



## **Towing Information**



111