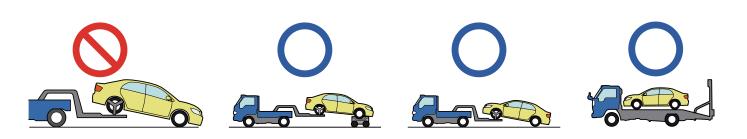

# **Towing Information**

|   | IG/POWER SW                               |   | Fuse Box                     | 0  | 12V Battery          |
|---|-------------------------------------------|---|------------------------------|----|----------------------|
| 0 | Airbag<br>(incl. Inflator)                | Ì | Inflator                     |    | High Voltage Battery |
|   | High Voltage<br>Components                |   | Fuel Tank                    |    | Gas-filled Damper    |
|   | Seat Belt Pretensioner<br>(Gas Generator) |   | Structural<br>Reinforcements | ₩- | Airbag Computer      |
| - | -                                         | - | -                            | -  | -                    |