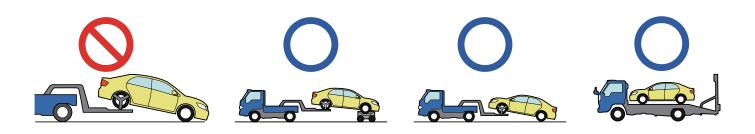

# **Towing Information**

|   | IG/POWER SW                               |   | Fuse Box                     | 0  | 12V Battery          |
|---|-------------------------------------------|---|------------------------------|----|----------------------|
| 0 | Airbag<br>(incl. Inflator)                | Ì | Inflator                     |    | High Voltage Battery |
|   | High Voltage<br>Components                |   | Fuel Tank                    |    | Gas-filled Damper    |
|   | Seat Belt Pretensioner<br>(Gas Generator) |   | Structural<br>Reinforcements | ₩- | Airbag Computer      |
| - | -                                         | - | -                            | -  | -                    |

## **Towing Information**

111